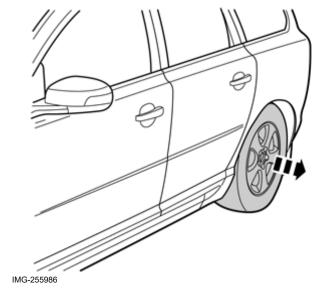

#### Removal

© Volvo Car Corporation Mudflaps, rear- 31347491 - V1.1

Volvo Car Corporation Gothenburg, Sweden

3

4

Remove the screws.

IMG-376954

**Accessory installation** 