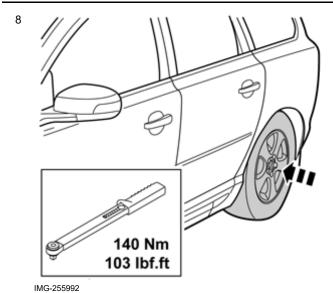

Repeat all method steps for the other side.

© Volvo Car Corporation Mudflaps, rear- 31347491 - V1.1