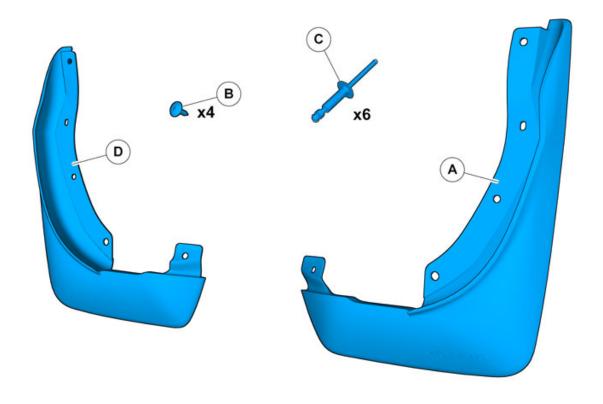

# Mudflaps, rear

IMG-376966

Volvo Car Corporation Gothenburg, Sweden

| 86321    |      |
|----------|------|
| Mudflane | roar |