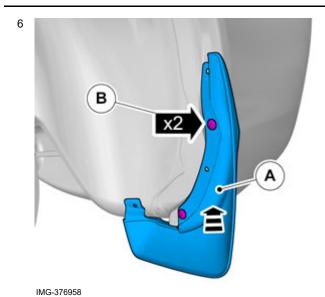

Volvo Car Corporation Gothenburg, Sweden

Clean the surface.

Wipe dry.

Install component that comes with the accessory kit.

© Volvo Car Corporation Mudflaps, rear- 31347491 - V1.1

Volvo Car Corporation Gothenburg, Sweden