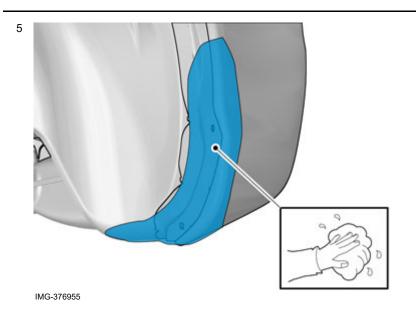

Volvo Car Corporation Gothenburg, Sweden

Clean the surface.

Wipe dry.

Install component that comes with the accessory kit.

© Volvo Car Corporation Mudflaps, rear- 31347491 - V1.1

Volvo Car Corporation Gothenburg, Sweden