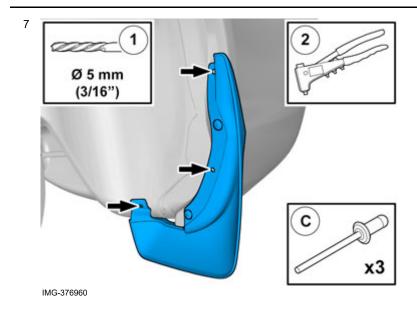

Volvo Car Corporation Gothenburg, Sweden

Clean the surface.

Wipe dry.

Install component that comes with the accessory kit.

© Volvo Car Corporation Mudflaps, rear- 31347491 - V1.1

Volvo Car Corporation Gothenburg, Sweden