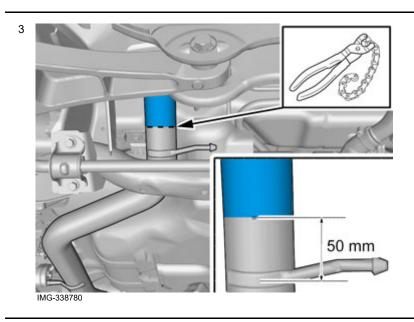

In the event of any problems with the instructions or the accessory, contact your local Volvo dealer.

Locate the marking on the exhaust pipe.

Applies to vehicles with 6-cylinder engine

Volvo Car Corporation Gothenburg, Sweden