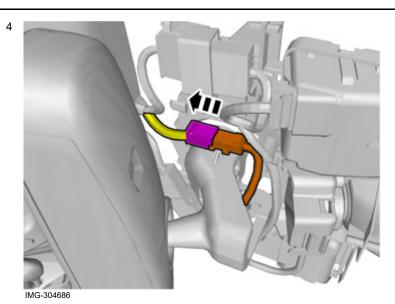

#### Note!

Wait at least three minutes before unplugging the connectors or removing other electrical equipment.

IMG-245980

Volvo Car Corporation Gothenburg, Sweden

Applies to mirrors with autodim

Volvo Car Corporation Gothenburg, Sweden

Applies to mirrors without autodim

Locate and take the routed green 3-pin connector.

Applies to all models

Volvo Car Corporation Gothenburg, Sweden

Reinstall the removed components in reverse order.

Download the software for the accessory's function following the service information in VIDA.