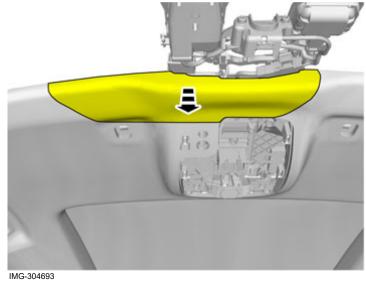

Applies to mirrors without autodim

Locate and take the routed green 3-pin connector.

Applies to all models

Volvo Car Corporation Gothenburg, Sweden

Reinstall the removed components in reverse order.

Download the software for the accessory's function following the service information in VIDA.