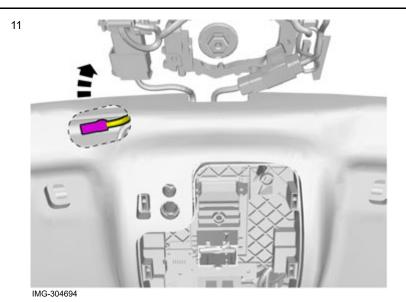

Applies to mirrors without autodim

Locate and take the routed green 3-pin connector.

Applies to all models

Volvo Car Corporation Gothenburg, Sweden

Reinstall the removed components in reverse order.

Download the software for the accessory's function following the service information in VIDA.