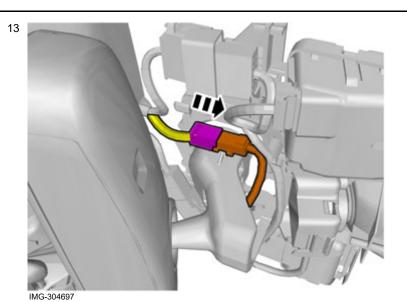

Applies to mirrors without autodim

Locate and take the routed green 3-pin connector.

Applies to all models

Volvo Car Corporation Gothenburg, Sweden

Reinstall the removed components in reverse order.

Download the software for the accessory's function following the service information in VIDA.