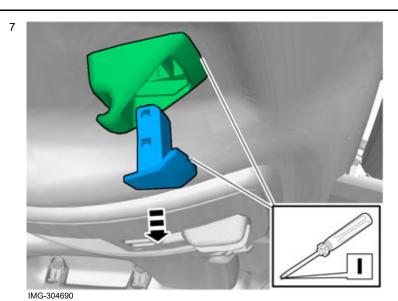

Applies to all models

Turn the mirror base 45 degrees clockwise.

Applies to mirrors without autodim Carry out on both sides.

Volvo Car Corporation Gothenburg, Sweden

Applies to mirrors without autodim Carry out on both sides.