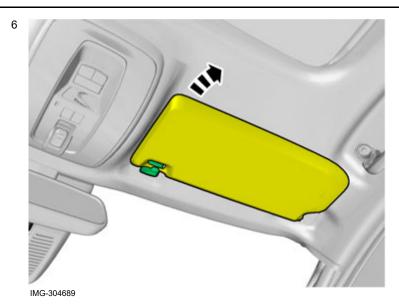

Applies to mirrors without autodim

Locate and take the routed green 3-pin connector.

Applies to all models

Volvo Car Corporation Gothenburg, Sweden

Reinstall the removed components in reverse order.

Download the software for the accessory's function following the service information in VIDA.