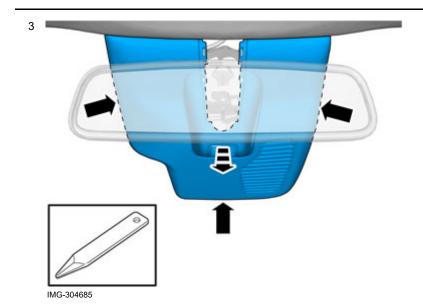

Applies to all models

Turn the mirror base 45 degrees clockwise.

Applies to mirrors without autodim Carry out on both sides.

Volvo Car Corporation Gothenburg, Sweden

Applies to mirrors without autodim Carry out on both sides.