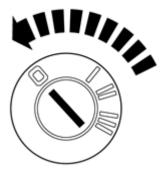

Applies to all models

Turn the mirror base 45 degrees clockwise.

Applies to mirrors without autodim Carry out on both sides.

Volvo Car Corporation Gothenburg, Sweden

Applies to mirrors without autodim Carry out on both sides.