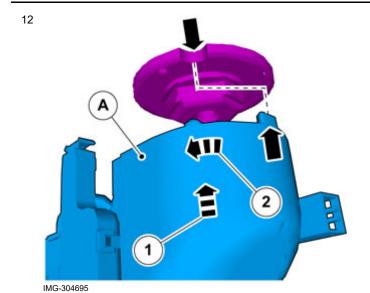

Applies to all models

Turn the mirror base 45 degrees clockwise.

Applies to mirrors without autodim Carry out on both sides.

Volvo Car Corporation Gothenburg, Sweden

Applies to mirrors without autodim Carry out on both sides.