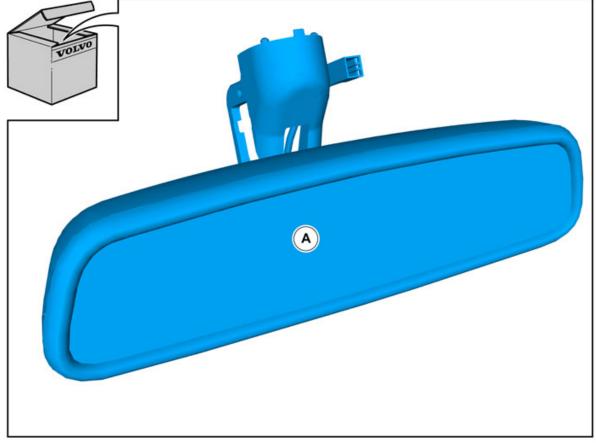

# Mirrors, autodim

IMG-304683

Volvo Car Corporation Gothenburg, Sweden

| Any comments on this publication? Please contact your nearest retailer. Thank You! |        |         |
|------------------------------------------------------------------------------------|--------|---------|
| Publ.no:                                                                           | Issue: | Kit no: |
| Comments:                                                                          |        |         |
|                                                                                    |        |         |
|                                                                                    |        |         |
|                                                                                    |        |         |
|                                                                                    |        |         |
| _                                                                                  |        |         |
| From:                                                                              |        |         |
| Address:                                                                           |        |         |
| Telephone:                                                                         |        |         |
| Telefax:                                                                           |        |         |

#### Note!

Wait at least three minutes before unplugging the connectors or removing other electrical equipment.

IMG-245980

Volvo Car Corporation Gothenburg, Sweden

Applies to mirrors with autodim

Volvo Car Corporation Gothenburg, Sweden