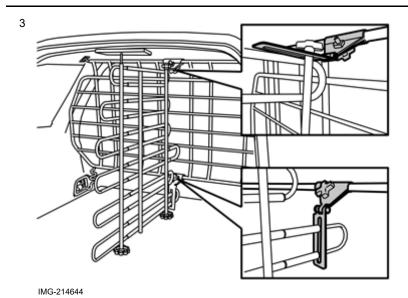

Install the lower bracket (2) as illustrated.

2

Volvo Car Corporation Gothenburg, Sweden

Position the cargo compartment wall with the clamps into the car.

Open the upper clamp and affix it loosely on the top bar of the safety grille.

Open the lower clamp and affix it as illustrated. Tighten the clamps only exactly as much as necessary to grip the grille, do not tighten them yet.

Adjust so that the cargo compartment wall is vertical and in the centre of the cargo compartment.