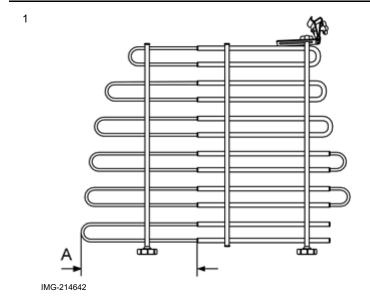

In the event of any problems with the instructions or the accessory, contact your local Volvo dealer.

Before installing check the measurement at point A = 410 mm. Adjust as necessary.

Screw in the support plate (1).