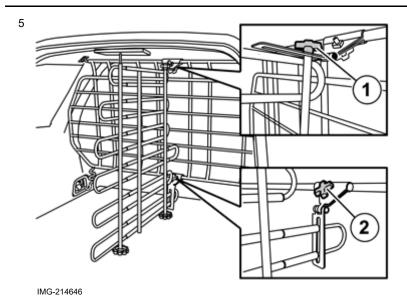

Screw down the front support foot (3) so that the cargo compartment wall stands in a straight, vertical position.

Volvo Car Corporation Gothenburg, Sweden

Tighten the knobs (1) and (2).

Check that the cargo compartment wall does not make contact with the tailgate when it closes.