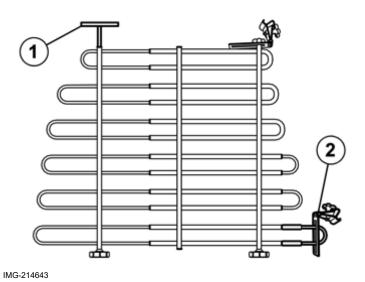

In the event of any problems with the instructions or the accessory, contact your local Volvo dealer.

Before installing check the measurement at point A = 410 mm. Adjust as necessary.

Screw in the support plate (1).

Install the lower bracket (2) as illustrated.

2

Volvo Car Corporation Gothenburg, Sweden

Position the cargo compartment wall with the clamps into the car.

Open the upper clamp and affix it loosely on the top bar of the safety grille.