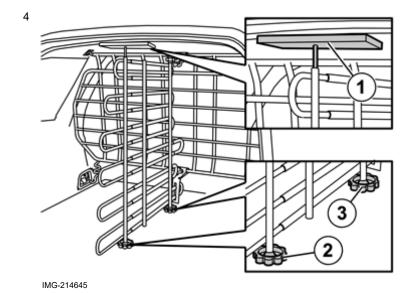

Screw up the support plate (1) so that it is in contact with the headlining panel. The support plate must be parallel with the roof panel.

Screw down the rear support foot (2) so that the cargo compartment wall is tensioned.

Screw down the front support foot (3) so that the cargo compartment wall stands in a straight, vertical position.

Volvo Car Corporation Gothenburg, Sweden

Tighten the knobs (1) and (2).

Check that the cargo compartment wall does not make contact with the tailgate when it closes.