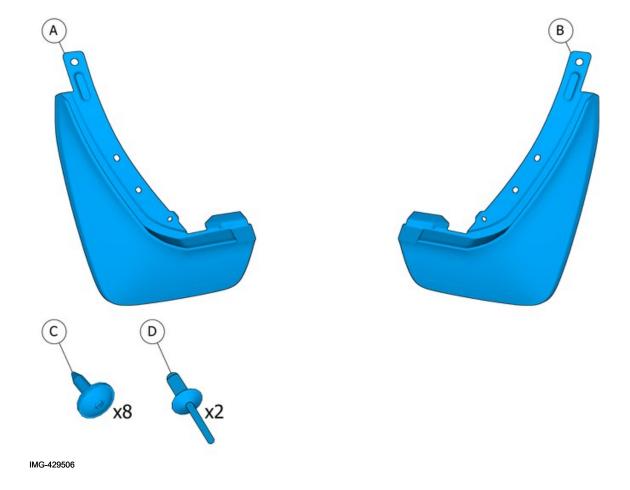

#### **Accessory installation**

© Volvo Car Corporation Mudflaps, rear- 31435993 - V1.0

Volvo Car Corporation Gothenburg, Sweden

MG-429551

Install component that comes with the accessory kit.

Use a drill with the stated size