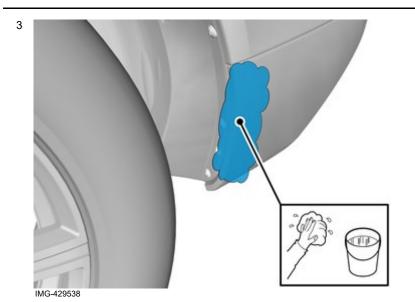

#### Preparation

© Volvo Car Corporation Mudflaps, rear- 31435993 - V1.0

Volvo Car Corporation Gothenburg, Sweden

Clean the surface.