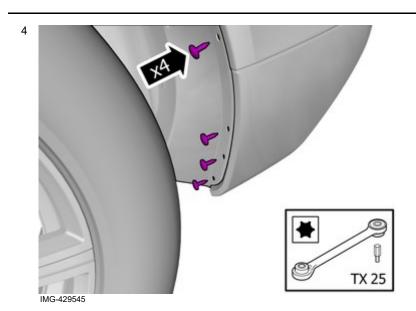

2



IMG-363036

#### Note!

Color symbols

This colour chart displays (in colour print and electronic version) the importance of the different colours used in the images of the method steps.

- Used for focused component, the component with which you will do something.
- 2. Used as extra colors when you need to show or differentiate additional parts.
- Used for attachments that are to be removed/installed. May be screws, clips, connectors, etc.
- 4. Used when the component is not fully removed from the vehicle but only hung to the side.
- 5. Used for standard tools and special tools.
- 6. Used as background color for vehicle components.

#### Preparation

© Volvo Car Corporation Mudflaps, rear- 31435993 - V1.0

Volvo Car Corporation Gothenburg, Sweden



Clean the surface.

#### Removal



Remove the screws.

The part is not to be reused.

#### **Accessory installation**

© Volvo Car Corporation Mudflaps, rear- 31435993 - V1.0

Volvo Car Corporation Gothenburg, Sweden

MG-429551

Install component that comes with the accessory kit.



Use a drill with the stated size

Install component that comes with the accessory kit.

Repeat all method steps for the other side.

© Volvo Car Corporation

7