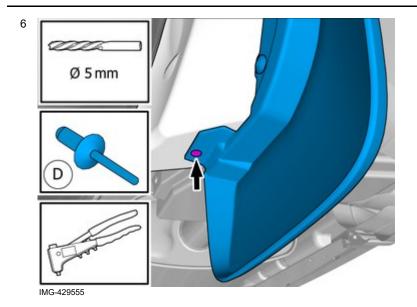

#### **Accessory installation**

© Volvo Car Corporation Mudflaps, rear- 31435993 - V1.0

Volvo Car Corporation Gothenburg, Sweden

MG-429551

Install component that comes with the accessory kit.

Use a drill with the stated size

Install component that comes with the accessory kit.

Repeat all method steps for the other side.

© Volvo Car Corporation

7