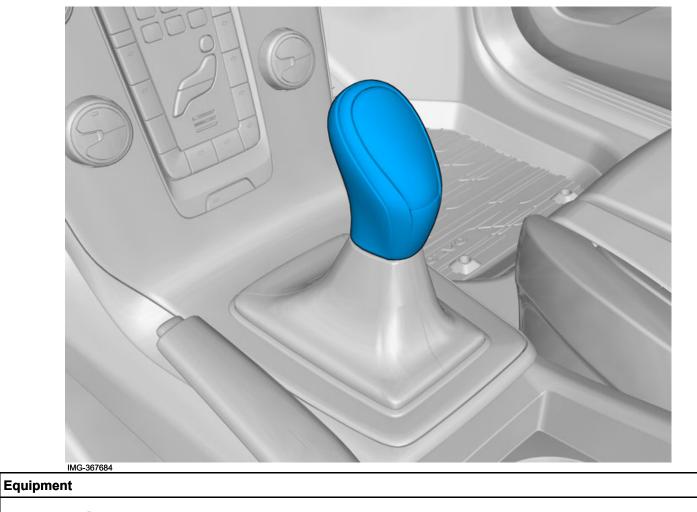

# Gear shift knob

Volvo Car Corporation Gothenburg, Sweden

IMG-367683

Volvo Car Corporation Gothenburg, Sweden

| 2       Image: Comparison of the instructions are only presented in the instructions are available before starting installation.       Certain steps in the instructions are only presented in the for images. Explanatory text is also given for more complicated steps.         Image: Ima                                    |            | Information                                                                                                                                                                                                                                                                                                                                                                                                                                                                                                                                                             |
|----------------------------------------------------------------------------------------------------------------------------------------------------------------------------------------------------------------------------------------------------------------------------------------------------------------------------------------------------------------------------------------------------------------------------------------------------------------------------------------------------------------------------------------------------------------------------------------------------------------------------------------------------------------------------------------------------------------------------------------------------------------------------------------------------------------------------------------------------------------------------------------------------------------------------------------------------------------------------------------------------------------------------------------------------------------------------------------------------------------------------------------------------------------------------------------------------------------------------------------------------------------------------------------------------------------------------------------------------------------------------------------------------------------------------------------------------------------------------------------------------------------------------------------------------------------------------------------------------------------------------------------------------------------------------------------------------------------------------------------------------------------------------------------------------------------------------------------------------------------------------------------------------------------------------------------------------------------------------------------------------------------------------------------------------------------------------------------|------------|-------------------------------------------------------------------------------------------------------------------------------------------------------------------------------------------------------------------------------------------------------------------------------------------------------------------------------------------------------------------------------------------------------------------------------------------------------------------------------------------------------------------------------------------------------------------------|
| <ul> <li>a state of the different colour print and electronic version) the importance of the different colour print and electronic version) the importance of the different colour print and electronic version) the importance of the different colour print and electronic version) the importance of the different colour print and electronic version) the importance of the different colour print and electronic version) the instruction are only presented in the instructions are only presented in the instructions or the accessory. contact your local Volvo dealer.</li> </ul>                                                                                                                                                                                                                                                                                                                                                                                                                                                                                                                                                                                                                                                                                                                                                                                                                                                                                                                                                                                                                                                                                                                                                                                                                                                                                                                                                                                                                                                                                            | 1          | Read through all of the instructions before starting installation.                                                                                                                                                                                                                                                                                                                                                                                                                                                                                                      |
| 2       Second Sec |            |                                                                                                                                                                                                                                                                                                                                                                                                                                                                                                                                                                         |
| 2<br>2<br>3<br>3<br>4<br>5<br>5<br>5<br>5<br>1<br>1<br>1<br>1<br>1<br>1<br>1<br>1<br>1<br>1<br>1<br>1<br>1                                                                                                                                                                                                                                                                                                                                                                                                                                                                                                                                                                                                                                                                                                                                                                                                                                                                                                                                                                                                                                                                                                                                                                                                                                                                                                                                                                                                                                                                                                                                                                                                                                                                                                                                                                                                                                                                                                                                                                             |            |                                                                                                                                                                                                                                                                                                                                                                                                                                                                                                                                                                         |
| 2<br>2<br>3<br>3<br>4<br>5<br>5<br>5<br>5<br>5<br>5<br>5<br>5<br>5<br>5<br>5<br>5<br>5                                                                                                                                                                                                                                                                                                                                                                                                                                                                                                                                                                                                                                                                                                                                                                                                                                                                                                                                                                                                                                                                                                                                                                                                                                                                                                                                                                                                                                                                                                                                                                                                                                                                                                                                                                                                                                                                                                                                                                                                 |            |                                                                                                                                                                                                                                                                                                                                                                                                                                                                                                                                                                         |
| 2<br>Notel<br>This colour chart displays (in colour print and electronic<br>tersion) the importance of the different colours used in the<br>images of the method steps.<br>Used for focused component, the component with<br>which you will do something.<br>Used as extra colors when you need to show or<br>differentiate additional parts.<br>Used for attachments that are to be removed/insta<br>May be screws, clips, connectors, etc.<br>Used for standard tools and special tools.<br>Used for standard tools and special tools.<br>Used as background color for vehicle components                                                                                                                                                                                                                                                                                                                                                                                                                                                                                                                                                                                                                                                                                                                                                                                                                                                                                                                                                                                                                                                                                                                                                                                                                                                                                                                                                                                                                                                                                            |            | In the event of any problems with the instructions or the accessory, contact your local Volvo dealer.                                                                                                                                                                                                                                                                                                                                                                                                                                                                   |
| <ul> <li>Note!<br/>This colour chart displays (in colour print and electronic version) the importance of the different colours used in the images of the method steps.</li> <li>Used for focused component, the component with which you will do something.</li> <li>Used as extra colors when you need to show or differentiate additional parts.</li> <li>Used for attachments that are to be removed/insta May be screws, clips, connectors, etc.</li> <li>Used when the component is not fully removed from the vehicle but only hung to the side.</li> <li>Used for standard tools and special tools.</li> <li>Used as background color for vehicle components</li> </ul>                                                                                                                                                                                                                                                                                                                                                                                                                                                                                                                                                                                                                                                                                                                                                                                                                                                                                                                                                                                                                                                                                                                                                                                                                                                                                                                                                                                                         |            | Color symbols                                                                                                                                                                                                                                                                                                                                                                                                                                                                                                                                                           |
| IMG-303030                                                                                                                                                                                                                                                                                                                                                                                                                                                                                                                                                                                                                                                                                                                                                                                                                                                                                                                                                                                                                                                                                                                                                                                                                                                                                                                                                                                                                                                                                                                                                                                                                                                                                                                                                                                                                                                                                                                                                                                                                                                                             |            | <ul> <li>This colour chart displays (in colour print and electronic version) the importance of the different colours used in the images of the method steps.</li> <li>1. Used for focused component, the component with which you will do something.</li> <li>2. Used as extra colors when you need to show or differentiate additional parts.</li> <li>3. Used for attachments that are to be removed/installed May be screws, clips, connectors, etc.</li> <li>4. Used when the component is not fully removed from the vehicle but only hung to the side.</li> </ul> |
|                                                                                                                                                                                                                                                                                                                                                                                                                                                                                                                                                                                                                                                                                                                                                                                                                                                                                                                                                                                                                                                                                                                                                                                                                                                                                                                                                                                                                                                                                                                                                                                                                                                                                                                                                                                                                                                                                                                                                                                                                                                                                        | IMG-363036 |                                                                                                                                                                                                                                                                                                                                                                                                                                                                                                                                                                         |