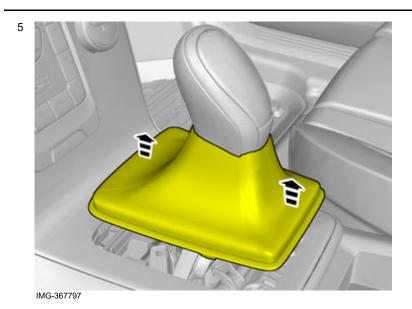

Note! This step requires considerable force.

The part is not to be reused.

Accessory installation

Volvo Car Corporation Gothenburg, Sweden

A click confirms that the component is in the correct position.

A click confirms that the component is in the correct position.