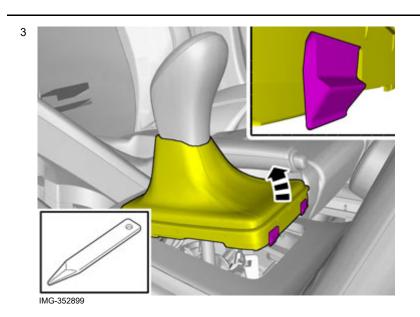

Note! This step requires considerable force.

The part is not to be reused.

Accessory installation

Volvo Car Corporation Gothenburg, Sweden

A click confirms that the component is in the correct position.

A click confirms that the component is in the correct position.