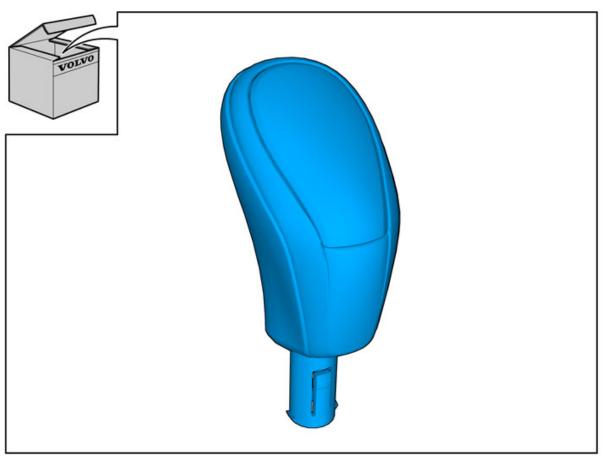

# Gear shift knob

Volvo Car Corporation Gothenburg, Sweden

IMG-367683

Volvo Car Corporation Gothenburg, Sweden

| 2       Image: Comparison of the instructions are only presented in the instructions are available before starting installation.       Certain steps in the instructions are only presented in the for images. Explanatory text is also given for more complicated steps.         Image: Ima                                    |            | Information                                                                                                                                                                                                                                                                                                                                                                                                                                                                                                                                                             |
|----------------------------------------------------------------------------------------------------------------------------------------------------------------------------------------------------------------------------------------------------------------------------------------------------------------------------------------------------------------------------------------------------------------------------------------------------------------------------------------------------------------------------------------------------------------------------------------------------------------------------------------------------------------------------------------------------------------------------------------------------------------------------------------------------------------------------------------------------------------------------------------------------------------------------------------------------------------------------------------------------------------------------------------------------------------------------------------------------------------------------------------------------------------------------------------------------------------------------------------------------------------------------------------------------------------------------------------------------------------------------------------------------------------------------------------------------------------------------------------------------------------------------------------------------------------------------------------------------------------------------------------------------------------------------------------------------------------------------------------------------------------------------------------------------------------------------------------------------------------------------------------------------------------------------------------------------------------------------------------------------------------------------------------------------------------------------------------|------------|-------------------------------------------------------------------------------------------------------------------------------------------------------------------------------------------------------------------------------------------------------------------------------------------------------------------------------------------------------------------------------------------------------------------------------------------------------------------------------------------------------------------------------------------------------------------------|
| <ul> <li>a state of the different colour print and electronic version) the importance of the different colour print and electronic version) the importance of the different colour print and electronic version) the importance of the different colour print and electronic version) the importance of the different colour print and electronic version) the importance of the different colour print and electronic version) the instruction are only presented in the instructions are only presented in the instructions or the accessory. contact your local Volvo dealer.</li> </ul>                                                                                                                                                                                                                                                                                                                                                                                                                                                                                                                                                                                                                                                                                                                                                                                                                                                                                                                                                                                                                                                                                                                                                                                                                                                                                                                                                                                                                                                                                            | 1          | Read through all of the instructions before starting installation.                                                                                                                                                                                                                                                                                                                                                                                                                                                                                                      |
| 2       Second Sec |            |                                                                                                                                                                                                                                                                                                                                                                                                                                                                                                                                                                         |
| 2<br>2<br>3<br>3<br>4<br>5<br>5<br>5<br>5<br>1<br>1<br>1<br>1<br>1<br>1<br>1<br>1<br>1<br>1<br>1<br>1<br>1                                                                                                                                                                                                                                                                                                                                                                                                                                                                                                                                                                                                                                                                                                                                                                                                                                                                                                                                                                                                                                                                                                                                                                                                                                                                                                                                                                                                                                                                                                                                                                                                                                                                                                                                                                                                                                                                                                                                                                             |            |                                                                                                                                                                                                                                                                                                                                                                                                                                                                                                                                                                         |
| 2<br>2<br>3<br>3<br>4<br>5<br>5<br>5<br>5<br>5<br>5<br>5<br>5<br>5<br>5<br>5<br>5<br>5                                                                                                                                                                                                                                                                                                                                                                                                                                                                                                                                                                                                                                                                                                                                                                                                                                                                                                                                                                                                                                                                                                                                                                                                                                                                                                                                                                                                                                                                                                                                                                                                                                                                                                                                                                                                                                                                                                                                                                                                 |            |                                                                                                                                                                                                                                                                                                                                                                                                                                                                                                                                                                         |
| 2<br>Notel<br>This colour chart displays (in colour print and electronic<br>tersion) the importance of the different colours used in the<br>images of the method steps.<br>Used for focused component, the component with<br>which you will do something.<br>Used as extra colors when you need to show or<br>differentiate additional parts.<br>Used for attachments that are to be removed/insta<br>May be screws, clips, connectors, etc.<br>Used for standard tools and special tools.<br>Used for standard tools and special tools.<br>Used as background color for vehicle components                                                                                                                                                                                                                                                                                                                                                                                                                                                                                                                                                                                                                                                                                                                                                                                                                                                                                                                                                                                                                                                                                                                                                                                                                                                                                                                                                                                                                                                                                            |            | In the event of any problems with the instructions or the accessory, contact your local Volvo dealer.                                                                                                                                                                                                                                                                                                                                                                                                                                                                   |
| <ul> <li>Note!<br/>This colour chart displays (in colour print and electronic version) the importance of the different colours used in the images of the method steps.</li> <li>Used for focused component, the component with which you will do something.</li> <li>Used as extra colors when you need to show or differentiate additional parts.</li> <li>Used for attachments that are to be removed/insta May be screws, clips, connectors, etc.</li> <li>Used when the component is not fully removed from the vehicle but only hung to the side.</li> <li>Used for standard tools and special tools.</li> <li>Used as background color for vehicle components</li> </ul>                                                                                                                                                                                                                                                                                                                                                                                                                                                                                                                                                                                                                                                                                                                                                                                                                                                                                                                                                                                                                                                                                                                                                                                                                                                                                                                                                                                                         |            | Color symbols                                                                                                                                                                                                                                                                                                                                                                                                                                                                                                                                                           |
| IMG-303030                                                                                                                                                                                                                                                                                                                                                                                                                                                                                                                                                                                                                                                                                                                                                                                                                                                                                                                                                                                                                                                                                                                                                                                                                                                                                                                                                                                                                                                                                                                                                                                                                                                                                                                                                                                                                                                                                                                                                                                                                                                                             |            | <ul> <li>This colour chart displays (in colour print and electronic version) the importance of the different colours used in the images of the method steps.</li> <li>1. Used for focused component, the component with which you will do something.</li> <li>2. Used as extra colors when you need to show or differentiate additional parts.</li> <li>3. Used for attachments that are to be removed/installed May be screws, clips, connectors, etc.</li> <li>4. Used when the component is not fully removed from the vehicle but only hung to the side.</li> </ul> |
|                                                                                                                                                                                                                                                                                                                                                                                                                                                                                                                                                                                                                                                                                                                                                                                                                                                                                                                                                                                                                                                                                                                                                                                                                                                                                                                                                                                                                                                                                                                                                                                                                                                                                                                                                                                                                                                                                                                                                                                                                                                                                        | IMG-363036 |                                                                                                                                                                                                                                                                                                                                                                                                                                                                                                                                                                         |