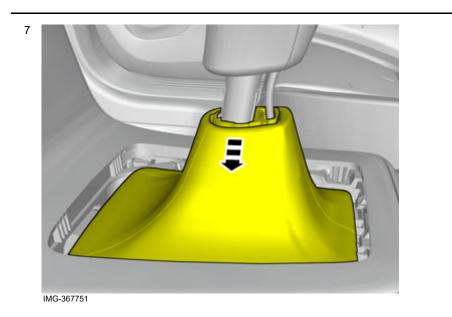

|

Volvo Car Corporation Gothenburg, Sweden



Remove the part carefully



Volvo Car Corporation Gothenburg, Sweden





- Release the lock. Repeat on the other side.
- Use: Electrician's screwdriver

IMG-367741

Volvo Car Corporation Gothenburg, Sweden





Note! This step requires considerable force.

The part is not to be reused.

Accessory installation

Volvo Car Corporation Gothenburg, Sweden





A click confirms that the component is in the correct position.

A click confirms that the component is in the correct position.

Installation

Reinstall the removed parts in reverse order.

11

IMG-367774

10