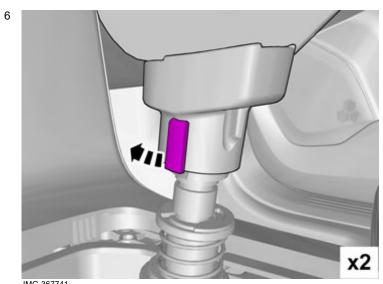

Volvo Car Corporation Gothenburg, Sweden

Remove the part carefully

Volvo Car Corporation Gothenburg, Sweden

- Release the lock. Repeat on the other side.
- Use: Electrician's screwdriver

IMG-367741

Volvo Car Corporation Gothenburg, Sweden