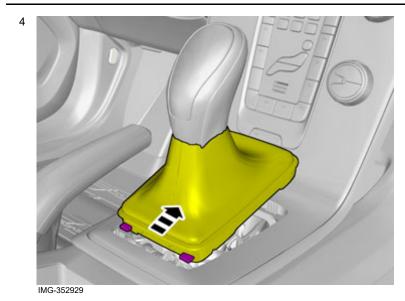

Note! This step requires considerable force.

The part is not to be reused.

Accessory installation

Volvo Car Corporation Gothenburg, Sweden

A click confirms that the component is in the correct position.

A click confirms that the component is in the correct position.