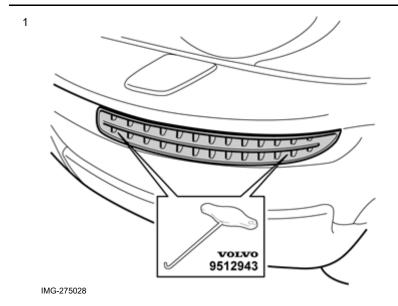

In the event of any problems with the instructions or the accessory, contact your local Volvo dealer.

Carefully remove the bumper cover grilles on both sides by carefully pulling them off using tool part no. 9512943.