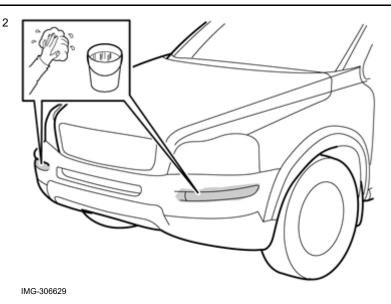

Clean the bumper cover where the decor strip is to be secured.

Volvo Car Corporation Gothenburg, Sweden

Align the decor panel in the cut-out and press it into place. Ensure that all hooks engage.

Repeat the operation on the other side.