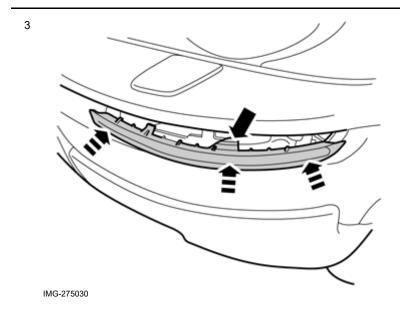

Clean the bumper cover where the decor strip is to be secured.

Volvo Car Corporation Gothenburg, Sweden

Align the decor panel in the cut-out and press it into place. Ensure that all hooks engage.

Repeat the operation on the other side.