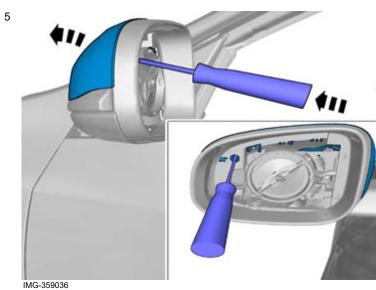

In the event of any problems with the instructions or the accessory, contact your local Volvo dealer.

Removal

Caution! Observe caution, the glass breaks easily.

Remove the glass from the mirror.

Disconnect the connectors.