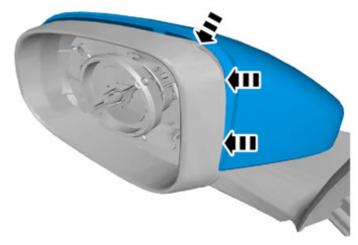

g texts are for your safety and to minimise the risk of something breaking during installation.

Ensure that all tools stated in the instructions are available before starting installation.

Certain steps in the instructions are only presented in the form of images. Explanatory text is also given for more complicated steps.

In the event of any problems with the instructions or the accessory, contact your local Volvo dealer.

Removal



Caution! Observe caution, the glass breaks easily.

Remove the glass from the mirror.



Disconnect the connectors.

Volvo Car Corporation Gothenburg, Sweden





Volvo Car Corporation Gothenburg, Sweden





Repeat all method steps for the other side. Reinstall the removed parts in reverse order.

Volvo Car Corporation Gothenburg, Sweden



IMG-359046

9



Volvo Car Corporation Gothenburg, Sweden