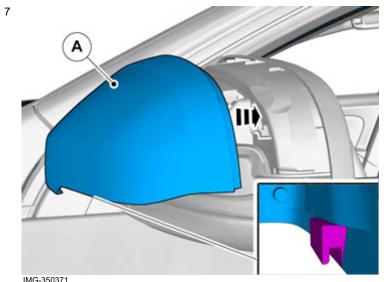

In the event of any problems with the instructions or the accessory, contact your local Volvo dealer.

Removal

Caution! Observe caution, the glass breaks easily.

Remove the glass from the mirror.

Disconnect the connectors.