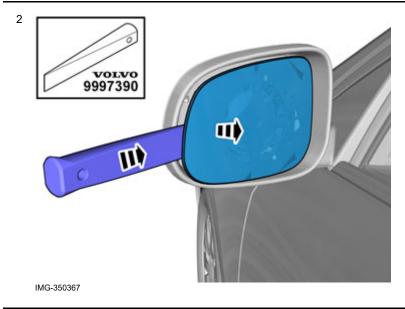

In the event of any problems with the instructions or the accessory, contact your local Volvo dealer.

Removal

Caution! Observe caution, the glass breaks easily.

Remove the glass from the mirror.

Disconnect the connectors.