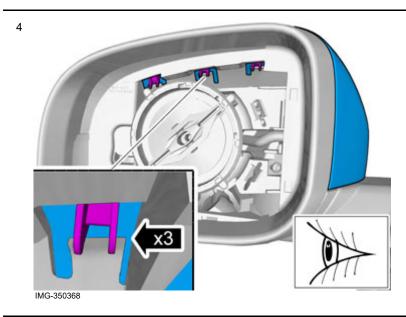

In the event of any problems with the instructions or the accessory, contact your local Volvo dealer.

Removal

Caution! Observe caution, the glass breaks easily.

Remove the glass from the mirror.

Disconnect the connectors.