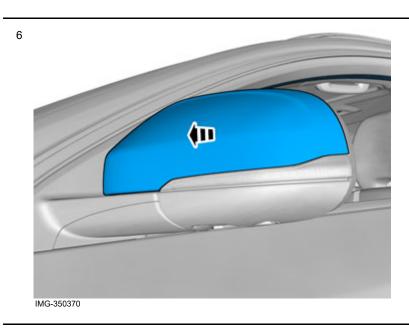

In the event of any problems with the instructions or the accessory, contact your local Volvo dealer.

Removal

Caution! Observe caution, the glass breaks easily.

Remove the glass from the mirror.

Disconnect the connectors.