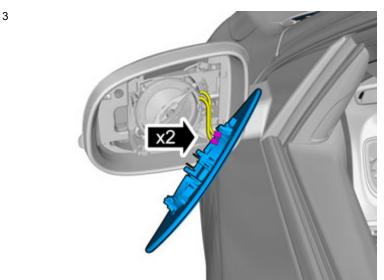

In the event of any problems with the instructions or the accessory, contact your local Volvo dealer.

Removal

Caution! Observe caution, the glass breaks easily.

Remove the glass from the mirror.

Disconnect the connectors.