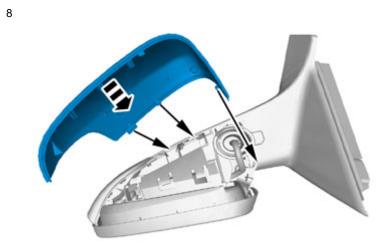

In the event of any problems with the instructions or the accessory, contact your local Volvo dealer.

Removal

Caution! Observe caution, the glass breaks easily.

Remove the glass from the mirror.

Disconnect the connectors.