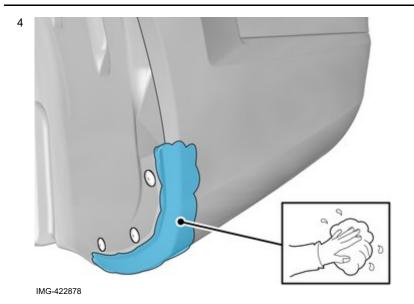

### Removal

© Volvo Car Corporation Mudflaps, rear- 31408785 - V1.0

Volvo Car Corporation Gothenburg, Sweden

Remove the marked part.

Clean the surface.

© Volvo Car Corporation Mudflaps, rear- 31408785 - V1.0