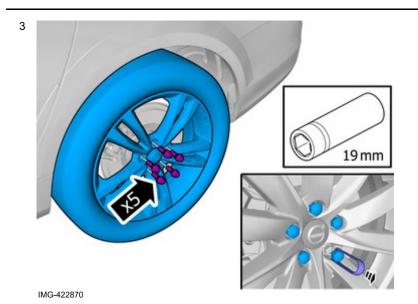

Volvo Car Corporation Gothenburg, Sweden

Remove the screws.

### Note!

Make sure to follow the sequence indicated.

**Tightening torque:** Aluminum wheel rim to wheel hub Stage 1: 4 Nm Stage 2: 50 Nm Stage 3: 140 Nm

© Volvo Car Corporation Mudflaps, rear- 31408785 - V1.0