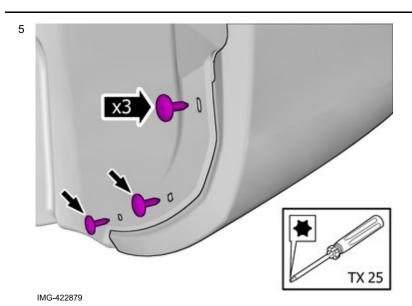

of the method steps.

- Used for focused component, the component with which you will do something.
- 2. Used as extra colors when you need to show or differentiate additional parts.
- Used for attachments that are to be removed/installed. May be screws, clips, connectors, etc.
- 4. Used when the component is not fully removed from the vehicle but only hung to the side.
- 5. Used for standard tools and special tools.
- ${\bf 6.} \ {\bf Used} \ {\bf as} \ {\bf background} \ {\bf color} \ {\bf for} \ {\bf vehicle} \ {\bf components}.$

### Removal

© Volvo Car Corporation Mudflaps, rear- 31408785 - V1.0

Volvo Car Corporation Gothenburg, Sweden



Remove the marked part.



Clean the surface.

© Volvo Car Corporation Mudflaps, rear- 31408785 - V1.0

Volvo Car Corporation Gothenburg, Sweden



Remove the screws.

### **Accessory installation**



Install component that comes with the accessory kit.

Check

© Volvo Car Corporation Mudflaps, rear- 31408785 - V1.0

Volvo Car Corporation Gothenburg, Sweden



8

Repeat all method steps for the other side.

#### Installation



### Note!

Make sure to follow the sequence indicated.

**Tightening torque:** Aluminum wheel rim to wheel hub Stage 1: 4 Nm Stage 2: 50 Nm Stage 3: 140 Nm

© Volvo Car Corporation Mudflaps, rear- 31408785 - V1.0