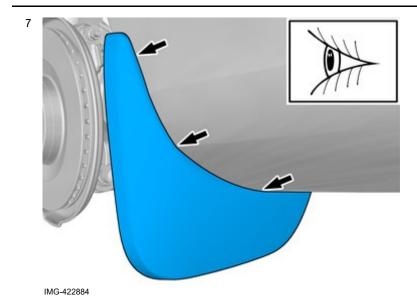

### **Accessory installation**

Install component that comes with the accessory kit.

Check

© Volvo Car Corporation Mudflaps, rear- 31408785 - V1.0

Volvo Car Corporation Gothenburg, Sweden

8

Repeat all method steps for the other side.