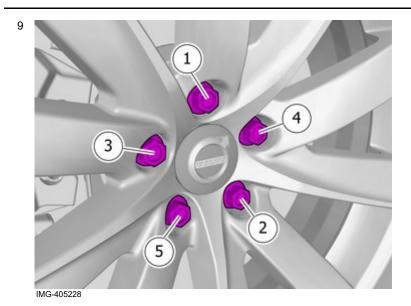

### Note!

Make sure to follow the sequence indicated.

**Tightening torque:** Aluminum wheel rim to wheel hub Stage 1: 4 Nm Stage 2: 50 Nm Stage 3: 140 Nm

© Volvo Car Corporation Mudflaps, rear- 31408785 - V1.0