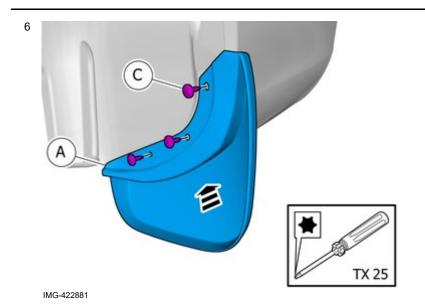

### **Accessory installation**

Install component that comes with the accessory kit.

Check

© Volvo Car Corporation Mudflaps, rear- 31408785 - V1.0

Volvo Car Corporation Gothenburg, Sweden

8

Repeat all method steps for the other side.