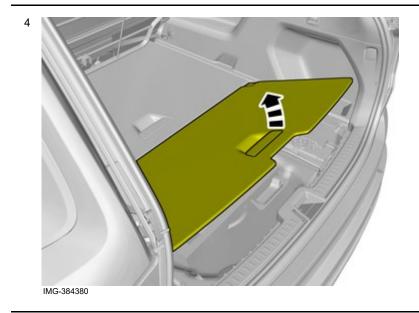

5

Note!
If load compartment divider is installed, remove it temporarily.

6

IMG-384381

IMG-384382

Install component that comes with the accessory kit.

Place the component where indicated in the graphic.

Volvo Car Corporation Gothenburg, Sweden