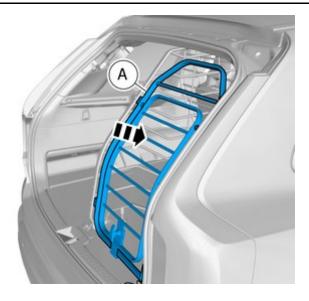

5

Note!
If load compartment divider is installed, remove it temporarily.

6

IMG-384381

IMG-384382

Install component that comes with the accessory kit.

Place the component where indicated in the graphic.

Volvo Car Corporation Gothenburg, Sweden