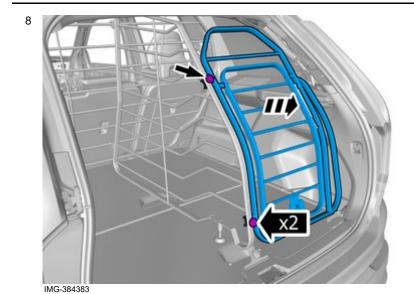

Install the nut.

Tighten the nut.

Install the clip(s).

Volvo Car Corporation Gothenburg, Sweden

9 IMG-384385

**Note!**Adjust the component indicated until no clearance or play is evident.