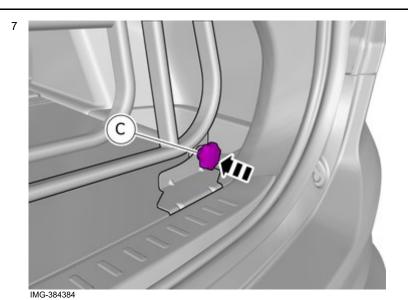

Install the nut.

Tighten the nut.

Install the clip(s).

Volvo Car Corporation Gothenburg, Sweden

9 IMG-384385

**Note!**Adjust the component indicated until no clearance or play is evident.