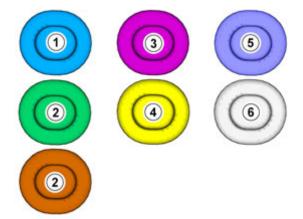

### Color symbols

2

Note!

This colour chart displays (in colour print and electronic version) the importance of the different colours used in the images of the method steps.

- Used for focused component, the component with which you will do something.
- Used as extra colors when you need to show or differentiate additional parts.
- Used for attachments that are to be removed/installed. May be screws, clips, connectors, etc.
- 4. Used when the component is not fully removed from the vehicle but only hung to the side.
- 5. Used for standard tools and special tools.
- 6. Used as background color for vehicle components.