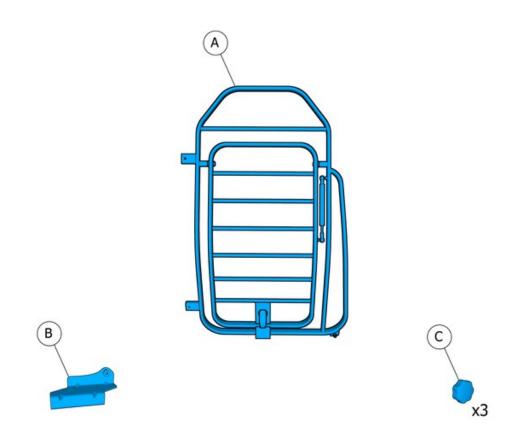

# Load organiser, load compartment, dog gate

IMG-384379

Volvo Car Corporation Gothenburg, Sweden