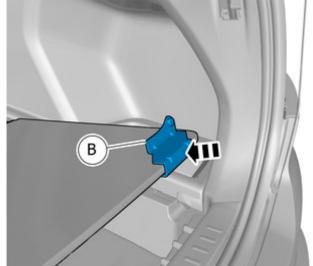

5

Note!
If load compartment divider is installed, remove it temporarily.

6

IMG-384381

IMG-384382

Install component that comes with the accessory kit.

Place the component where indicated in the graphic.

Volvo Car Corporation Gothenburg, Sweden