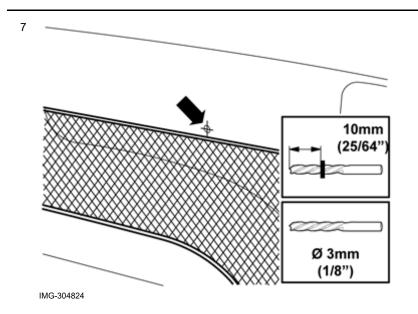

Volvo Car Corporation Gothenburg, Sweden

Drill the hole in the panel. Use drill stop.

Remove any swarf.

Get clips and screws from the kit and tighten down.

Press on the net pocket's longitudinal rubber band in the clip.