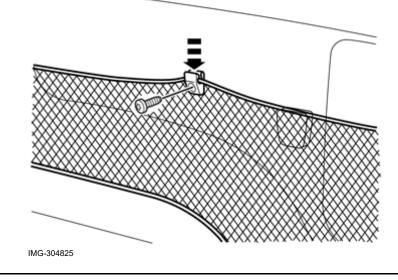

Volvo Car Corporation Gothenburg, Sweden

Volvo Car Corporation Gothenburg, Sweden

Fold the mesh pocket towards the side panel and ensure that it is against it at the arrow markings.

Drill a Ø3 mm (1/8") hole through the clips and panel at clip (1). Use a 10 mm (25/64") drill stop.

Remove any swarf.

Take the screw and tighten the clip.

Ensure that the mesh pocket is flush at the two front arrow markings. Repeat drilling and tightening as above.

Measure out half the distance between the net pocket's eyelets and mark on the side panel, about the same height as the two eyelets.