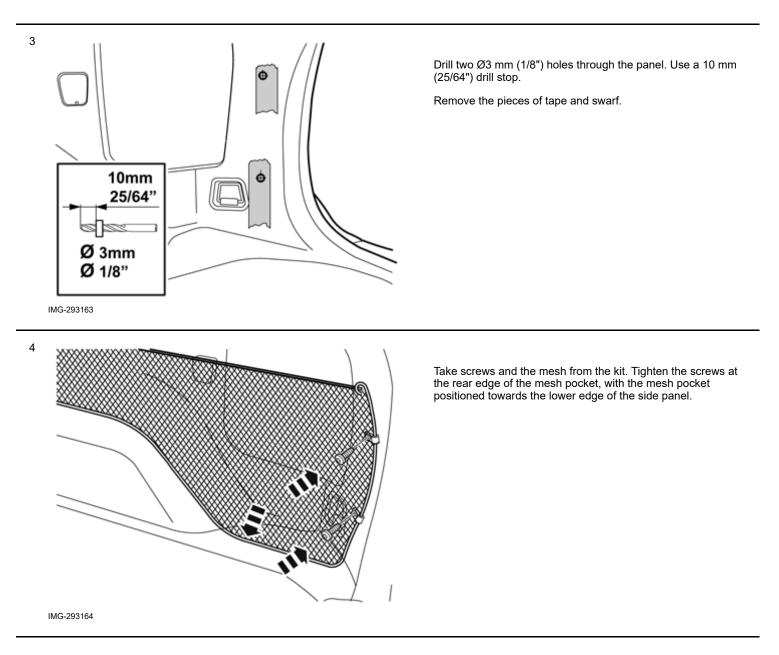

In the event of any problems with the instructions or the accessory, contact your local Volvo dealer.

Attach a piece of tape on top of the previous one as illustrated. Measure for drilling the upper hole for the clip.