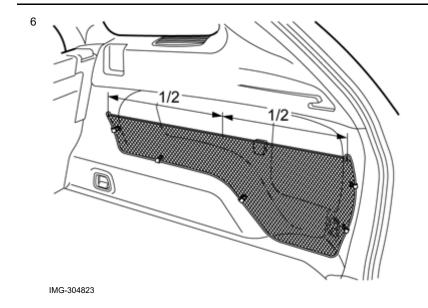

Remove any swarf.

Take the screw and tighten the clip.

Ensure that the mesh pocket is flush at the two front arrow markings. Repeat drilling and tightening as above.

Measure out half the distance between the net pocket's eyelets and mark on the side panel, about the same height as the two eyelets.