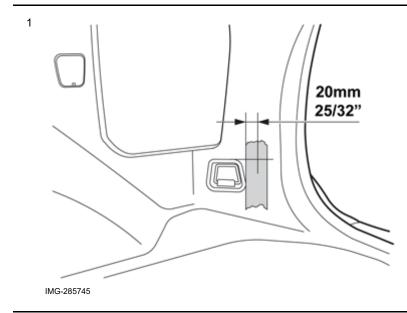

In the event of any problems with the instructions or the accessory, contact your local Volvo dealer.

Attach a piece of tape on top of the previous one as illustrated. Measure for drilling the upper hole for the clip.

Volvo Car Corporation Gothenburg, Sweden

Volvo Car Corporation Gothenburg, Sweden

Fold the mesh pocket towards the side panel and ensure that it is against it at the arrow markings.

Drill a Ø3 mm (1/8") hole through the clips and panel at clip (1). Use a 10 mm (25/64") drill stop.