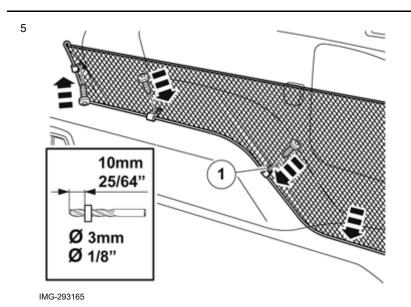

Volvo Car Corporation Gothenburg, Sweden

Volvo Car Corporation Gothenburg, Sweden

Fold the mesh pocket towards the side panel and ensure that it is against it at the arrow markings.

Drill a Ø3 mm (1/8") hole through the clips and panel at clip (1). Use a 10 mm (25/64") drill stop.