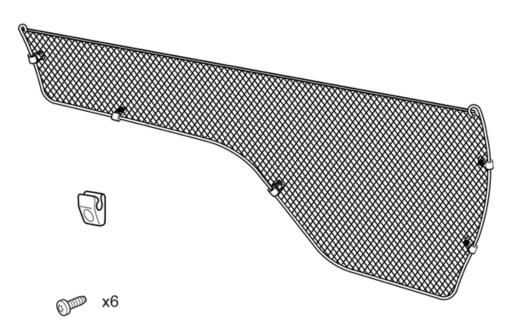

Remove any swarf.

Take the screw and tighten the clip.

Ensure that the mesh pocket is flush at the two front arrow markings. Repeat drilling and tightening as above.

Measure out half the distance between the net pocket's eyelets and mark on the side panel, about the same height as the two eyelets.

Volvo Car Corporation Gothenburg, Sweden

Drill the hole in the panel. Use drill stop.

Remove any swarf.

Get clips and screws from the kit and tighten down.

Press on the net pocket's longitudinal rubber band in the clip.