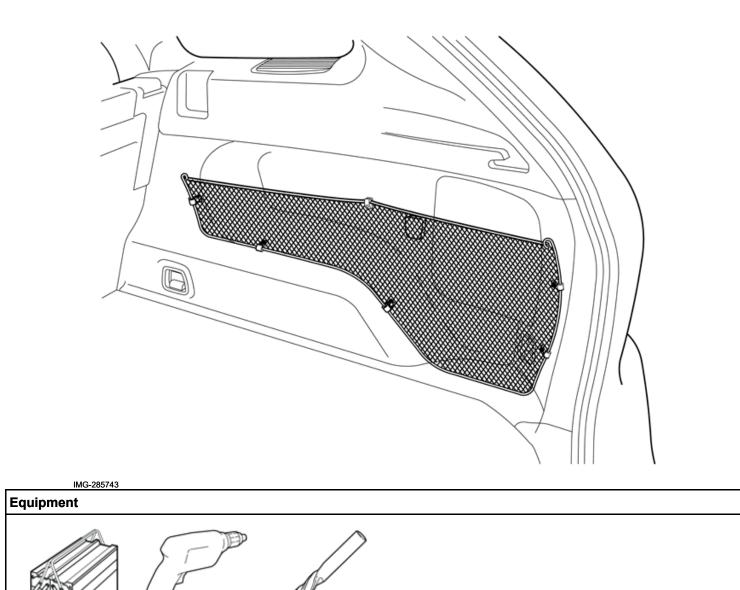

Volvo Car Corporation Gothenburg, Sweden

Volvo Car Corporation Gothenburg, Sweden

Fold the mesh pocket towards the side panel and ensure that it is against it at the arrow markings.

Drill a Ø3 mm (1/8") hole through the clips and panel at clip (1). Use a 10 mm (25/64") drill stop.

Remove any swarf.

Take the screw and tighten the clip.

Ensure that the mesh pocket is flush at the two front arrow markings. Repeat drilling and tightening as above.

Measure out half the distance between the net pocket's eyelets and mark on the side panel, about the same height as the two eyelets.