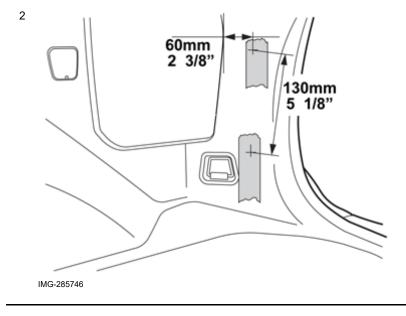

Remove any swarf.

Take the screw and tighten the clip.

Ensure that the mesh pocket is flush at the two front arrow markings. Repeat drilling and tightening as above.

Measure out half the distance between the net pocket's eyelets and mark on the side panel, about the same height as the two eyelets.