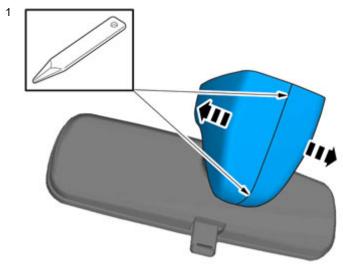

Ensure that all tools stated in the instructions are available before starting installation.

Certain steps in the instructions are only presented in the form of images. Explanatory text is also given for more complicated steps