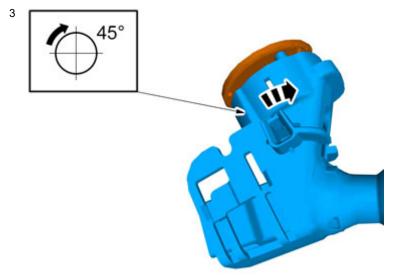

Ensure that all tools stated in the instructions are available before starting installation.

Certain steps in the instructions are only presented in the form of images. Explanatory text is also given for more complicated steps