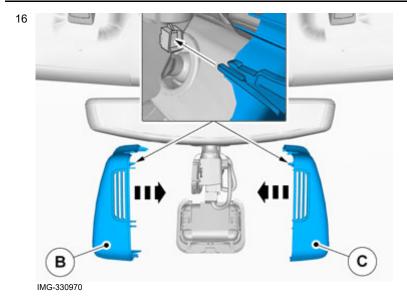

Applies to C30 without autodim

Volvo Car Corporation Gothenburg, Sweden

Applies to car without autodim

Volvo Car Corporation Gothenburg, Sweden

Applies to car without autodim

Applies to all models

IMG-330968

Volvo Car Corporation Gothenburg, Sweden

Reinstall the detached components in reverse order.

Volvo Car Corporation Gothenburg, Sweden

17

Calibrate the compass. Information can be found in VIDA under:

Repair