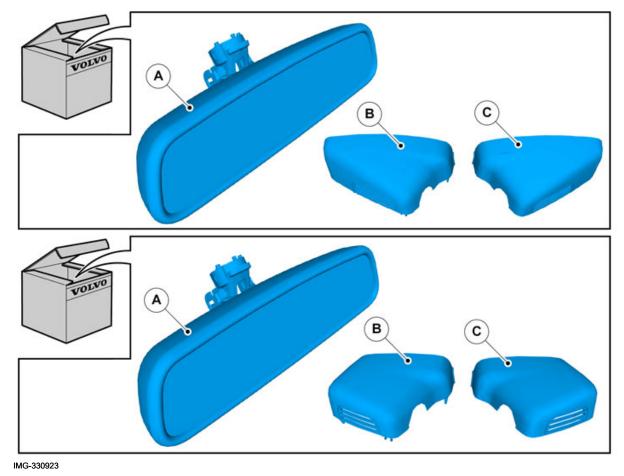

Volvo Car Corporation Gothenburg, Sweden

Instruction No 31269672 Version 1.2 Part. No.

30744705, 31269666, 31269665

## Rear view mirror, autodim, compass





Volvo Car Corporation Gothenburg, Sweden

#### INTRODUCTION

Read through all of the instructions before starting installation.

Notifications and warning texts are for your safety and to minimise the risk of something breaking during installation.

Ensure that all tools stated in the instructions are available before starting installation.

Certain steps in the instructions are only presented in the form of images. Explanatory text is also given for more complicated steps

In the event of any problems with the instructions or the accessory, contact your local Volvo dealer.



IMG-330954



Volvo Car Corporation Gothenburg, Sweden



Applies to all models

IMG-330956



Volvo Car Corporation Gothenburg, Sweden



Applies to car without autodim



Volvo Car Corporation Gothenburg, Sweden