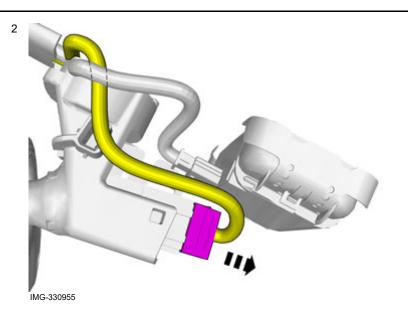

Ensure that all tools stated in the instructions are available before starting installation.

Certain steps in the instructions are only presented in the form of images. Explanatory text is also given for more complicated steps