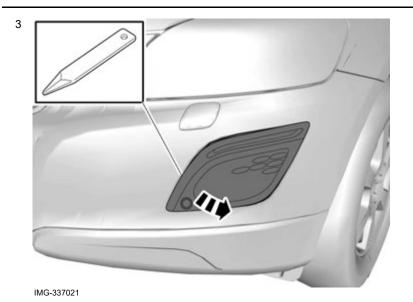

#### Applies to vehicles with parking assistance

Carefully pry off the panel.

Volvo Car Corporation Gothenburg, Sweden

5

Carefully remove the sensor, it will not be reused.

IMG-337023

6

Install the sensor in the new panel. Ensure that the catches engage.