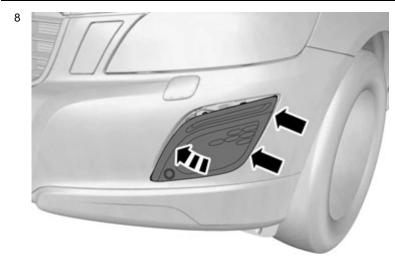

#### Note!

Wait at least three minutes before unplugging the connectors or removing other electrical equipment.

IMG-245980

Applies to vehicles without parking assistance

Carefully pry off the panel.

Volvo Car Corporation Gothenburg, Sweden