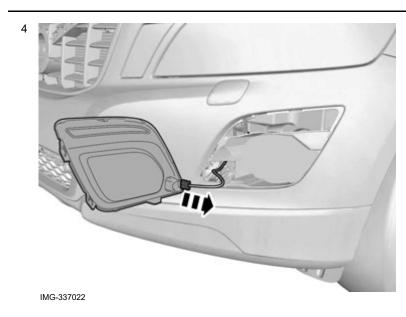

#### Applies to vehicles with parking assistance

Carefully pry off the panel.

Volvo Car Corporation Gothenburg, Sweden

5

Carefully remove the sensor, it will not be reused.

IMG-337023

6

Install the sensor in the new panel. Ensure that the catches engage.