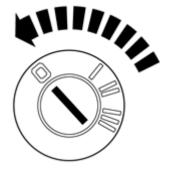

In the event of any problems with the instructions or the accessory, contact your local Volvo dealer.

1

Turn the ignition key to position 0.