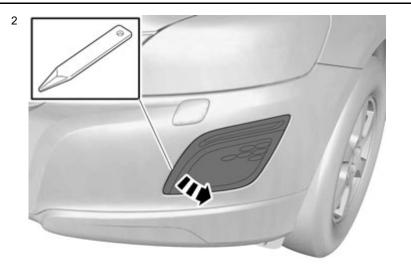

#### Note!

Wait at least three minutes before unplugging the connectors or removing other electrical equipment.

IMG-245980

Applies to vehicles without parking assistance

Carefully pry off the panel.

Volvo Car Corporation Gothenburg, Sweden