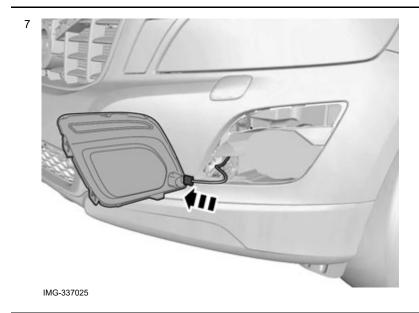

#### Applies to vehicles with parking assistance

Carefully pry off the panel.

Volvo Car Corporation Gothenburg, Sweden

5

Carefully remove the sensor, it will not be reused.

IMG-337023

6

Install the sensor in the new panel. Ensure that the catches engage.