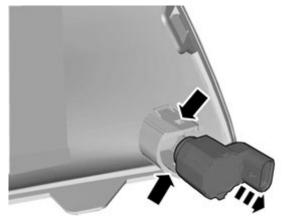

#### Applies to vehicles with parking assistance

Carefully pry off the panel.

Volvo Car Corporation Gothenburg, Sweden

5

Carefully remove the sensor, it will not be reused.

IMG-337023

6

Install the sensor in the new panel. Ensure that the catches engage.