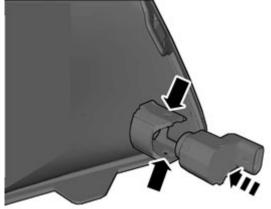

#### Applies to vehicles with parking assistance

Carefully pry off the panel.

Volvo Car Corporation Gothenburg, Sweden

5

Carefully remove the sensor, it will not be reused.

IMG-337023

6

Install the sensor in the new panel. Ensure that the catches engage.