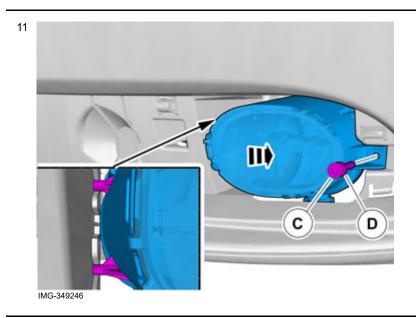

Installation

Volvo Car Corporation Gothenburg, Sweden

Removal

Installation

Volvo Car Corporation Gothenburg, Sweden

Locate the pre-routed connector.

IMG-349275

10