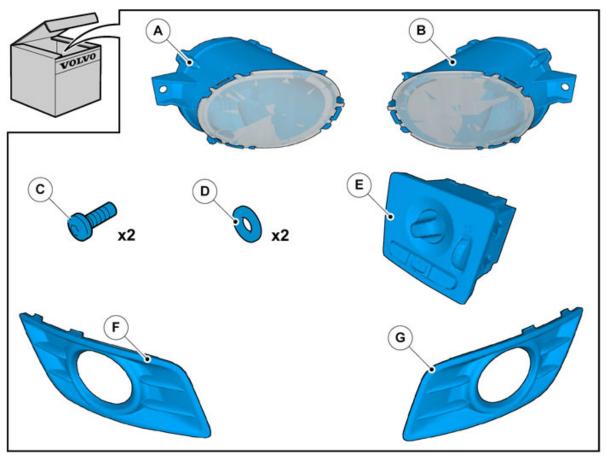

# Daytime Running Light LED

Volvo Car Corporation Gothenburg, Sweden

IMG-349248

Volvo Car Corporation Gothenburg, Sweden

|   | Information                                                                                                                            |
|---|----------------------------------------------------------------------------------------------------------------------------------------|
| 1 | Read through all of the instructions before starting installation.                                                                     |
|   | Notifications and warning texts are for your safety and to minimise the risk of something breaking during installation.                |
|   | Ensure that all tools stated in the instructions are available before starting installation.                                           |
|   | Certain steps in the instructions are only presented in the form of images. Explanatory text is also given for more complicated steps. |
|   | In the event of any problems with the instructions or the accessory, contact your local Volvo dealer.                                  |
|   | Conditions                                                                                                                             |
| 2 | Set the ignition key to position 0.                                                                                                    |
|   |                                                                                                                                        |