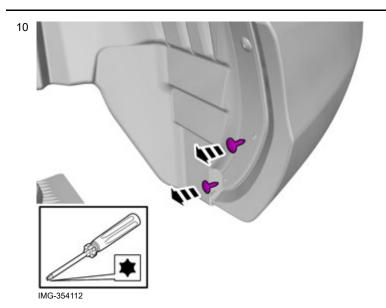

#### Removal

IMG-354110

Volvo Car Corporation Gothenburg, Sweden

Remove the screws.