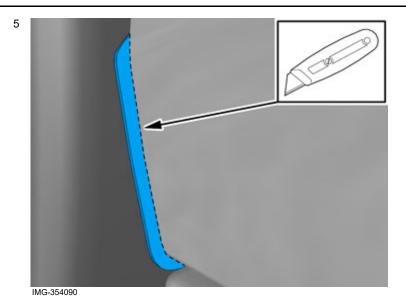

# Mudflaps





IMG-354156

Volvo Car Corporation Gothenburg, Sweden

#### Information

1

Read through all of the instructions before starting installation.

Notifications and warning texts are for your safety and to minimise the risk of something breaking during installation.

Ensure that all tools stated in the instructions are available before starting installation.

Certain steps in the instructions are only presented in the form of images. Explanatory text is also given for more complicated steps.

In the event of any problems with the instructions or the accessory, contact your local Volvo dealer.

#### Removal



IMG-354072

IMG-354078



Remove the screws.

Volvo Car Corporation Gothenburg, Sweden

#### **Accessory installation**



Note

Protect adjacent components with tape.





#### Caution

Cut carefully to avoid unintentional damage or personal injury.

#### Caution!

Make sure not to damage painted surfaces.

Volvo Car Corporation Gothenburg, Sweden





Volvo Car Corporation Gothenburg, Sweden



#### Removal



IMG-354110

Volvo Car Corporation Gothenburg, Sweden



Remove the screws.

#### **Accessory installation**



Volvo Car Corporation Gothenburg, Sweden





IMG-354151

Volvo Car Corporation Gothenburg, Sweden





Volvo Car Corporation Gothenburg, Sweden



#### Installation



Volvo Car Corporation Gothenburg, Sweden