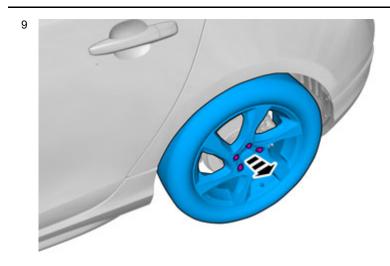

#### Removal

IMG-354110

Volvo Car Corporation Gothenburg, Sweden

Remove the screws.