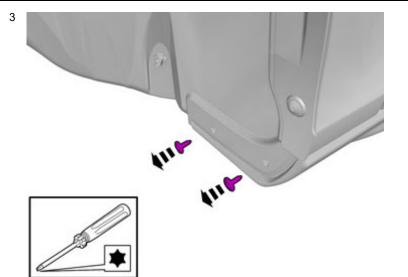

#### Removal

IMG-354110

Volvo Car Corporation Gothenburg, Sweden

Remove the screws.