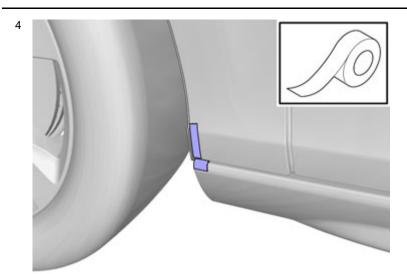

9

Version 1.1

**Part. No.** 31269670, 31330046

# Mudflaps





IMG-354156

Volvo Car Corporation Gothenburg, Sweden

#### Information

1

Read through all of the instructions before starting installation.

Notifications and warning texts are for your safety and to minimise the risk of something breaking during installation.

Ensure that all tools stated in the instructions are available before starting installation.

Certain steps in the instructions are only presented in the form of images. Explanatory text is also given for more complicated steps.

In the event of any problems with the instructions or the accessory, contact your local Volvo dealer.

#### Removal



IMG-354072

IMG-354078



Remove the screws.

Volvo Car Corporation Gothenburg, Sweden

#### **Accessory installation**



Note

Protect adjacent components with tape.





#### Caution

Cut carefully to avoid unintentional damage or personal injury.

#### Caution!

Make sure not to damage painted surfaces.

Volvo Car Corporation Gothenburg, Sweden





Volvo Car Corporation Gothenburg, Sweden



#### Removal



IMG-354110

Volvo Car Corporation Gothenburg, Sweden



Remove the screws.

#### **Accessory installation**



Volvo Car Corporation Gothenburg, Sweden





IMG-354151

Volvo Car Corporation Gothenburg, Sweden





Volvo Car Corporation Gothenburg, Sweden



#### Installation



Volvo Car Corporation Gothenburg, Sweden