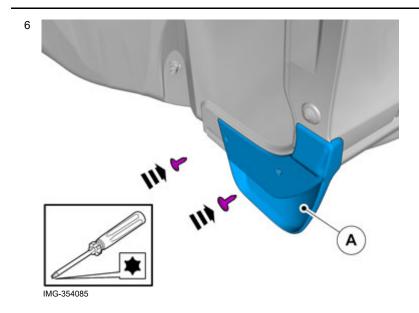

#### Removal

IMG-354110

Volvo Car Corporation Gothenburg, Sweden

Remove the screws.