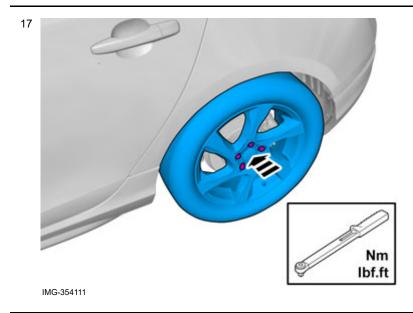

of any problems with the instructions or the accessory, contact your local Volvo dealer.

#### Removal



IMG-354072

IMG-354078



Remove the screws.

Volvo Car Corporation Gothenburg, Sweden

#### **Accessory installation**



Note

Protect adjacent components with tape.





#### Caution

Cut carefully to avoid unintentional damage or personal injury.

#### Caution!

Make sure not to damage painted surfaces.

Volvo Car Corporation Gothenburg, Sweden





Volvo Car Corporation Gothenburg, Sweden



#### Removal



IMG-354110

Volvo Car Corporation Gothenburg, Sweden



Remove the screws.

#### **Accessory installation**



Volvo Car Corporation Gothenburg, Sweden





IMG-354151

Volvo Car Corporation Gothenburg, Sweden





Volvo Car Corporation Gothenburg, Sweden



#### Installation



Volvo Car Corporation Gothenburg, Sweden