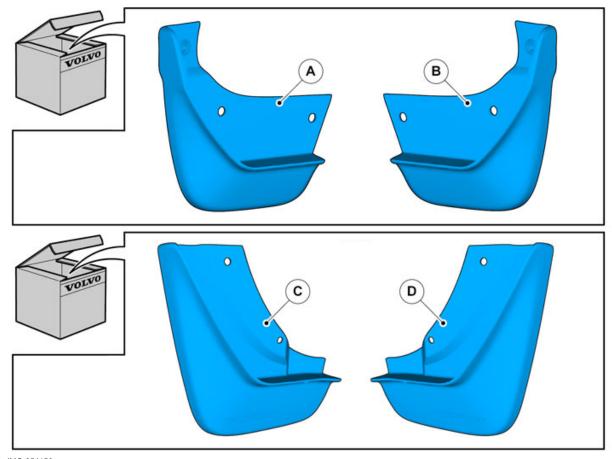

Volvo Car Corporation Gothenburg, Sweden

Instruction No 31339909

Version 1.1

**Part. No.** 31269670, 31330046

# Mudflaps





IMG-354156

Volvo Car Corporation Gothenburg, Sweden

#### Information

1

Read through all of the instructions before starting installation.

Notifications and warning texts are for your safety and to minimise the risk of something breaking during installation.

Ensure that all tools stated in the instructions are available before starting installation.

Certain steps in the instructions are only presented in the form of images. Explanatory text is also given for more complicated steps.

In the event of any problems with the instructions or the accessory, contact your local Volvo dealer.

#### Removal



IMG-354072

IMG-354078



Remove the screws.

Volvo Car Corporation Gothenburg, Sweden

#### **Accessory installation**



Note

Protect adjacent components with tape.





#### Caution