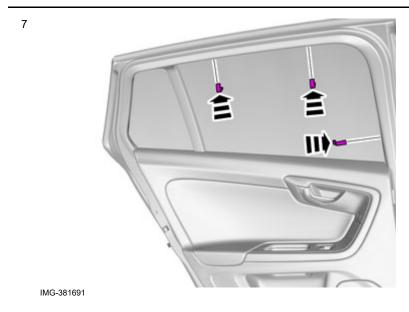

Installation

Volvo Car Corporation Gothenburg, Sweden

Volvo Car Corporation Gothenburg, Sweden

Note!
The part must be bent during installation.

10

Repeat the steps when installing accessories on opposite side.