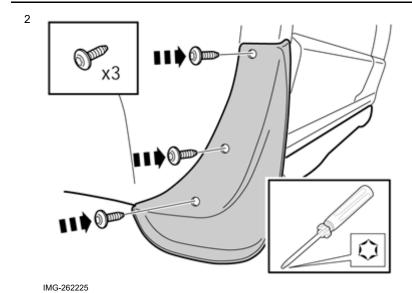

|         |

IMG-213320

Volvo Car Corporation Gothenburg, Sweden

#### INTRODUCTION

Read through all of the instructions before starting installation.

Notifications and warning texts are for your safety and to minimise the risk of something breaking during installation.

Ensure that all tools stated in the instructions are available before starting installation.

Certain steps in the instructions are only presented in the form of images. Explanatory text is also given for more complicated steps.

In the event of any problems with the instructions or the accessory, contact your local Volvo dealer.

### Note!

Carry out the procedures on both sides of the vehicle.

#### Mudflaps, front

1



#### Mudflaps, front

Remove the three screws.

Volvo Car Corporation Gothenburg, Sweden



#### Install:

the mudflap

three new screws from the kit.

Tighten.

### Mudflaps, rear



### Mudflaps, rear

Remove the three screws.

Volvo Car Corporation Gothenburg, Sweden



#### Install:

the mudflap

three new screws from the kit.

Tighten.