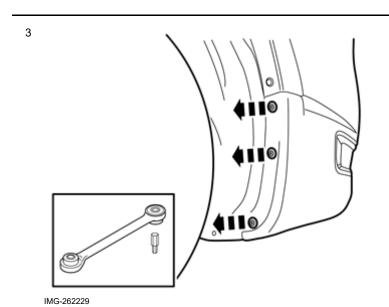

#### Mudflaps, front

Remove the three screws.

Volvo Car Corporation Gothenburg, Sweden