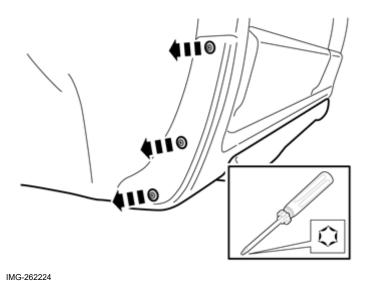

#### Mudflaps, front

1

#### Mudflaps, front

Remove the three screws.

Volvo Car Corporation Gothenburg, Sweden