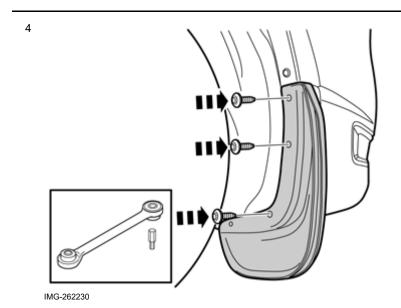

rning texts are for your safety and to minimise the risk of something breaking during installation.

Ensure that all tools stated in the instructions are available before starting installation.

Certain steps in the instructions are only presented in the form of images. Explanatory text is also given for more complicated steps.

In the event of any problems with the instructions or the accessory, contact your local Volvo dealer.

### Note!

Carry out the procedures on both sides of the vehicle.

#### Mudflaps, front

1



#### Mudflaps, front

Remove the three screws.

Volvo Car Corporation Gothenburg, Sweden



#### Install:

the mudflap

three new screws from the kit.

Tighten.

### Mudflaps, rear



### Mudflaps, rear

Remove the three screws.

Volvo Car Corporation Gothenburg, Sweden



#### Install:

the mudflap

three new screws from the kit.

Tighten.