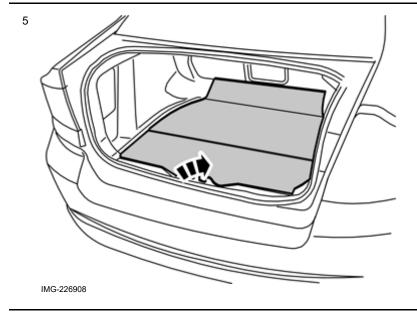

### Note!

This accessory requires software unique to the car.

Lift out the cargo compartment carpet.

Volvo Car Corporation Gothenburg, Sweden

2

Install the Sirius unit on the bracket with four screws and washers from the kit.