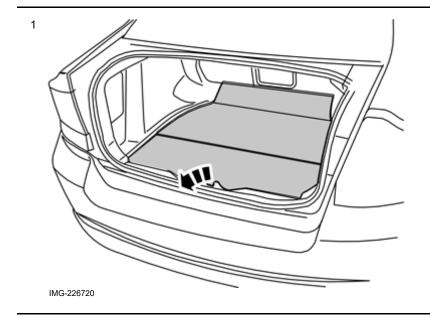

### Note!

This accessory requires software unique to the car.

Lift out the cargo compartment carpet.

Volvo Car Corporation Gothenburg, Sweden

2

Install the Sirius unit on the bracket with four screws and washers from the kit.