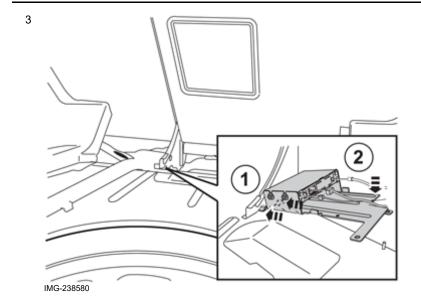

### Note!

This accessory requires software unique to the car.

Lift out the cargo compartment carpet.

Volvo Car Corporation Gothenburg, Sweden

2

Install the Sirius unit on the bracket with four screws and washers from the kit.