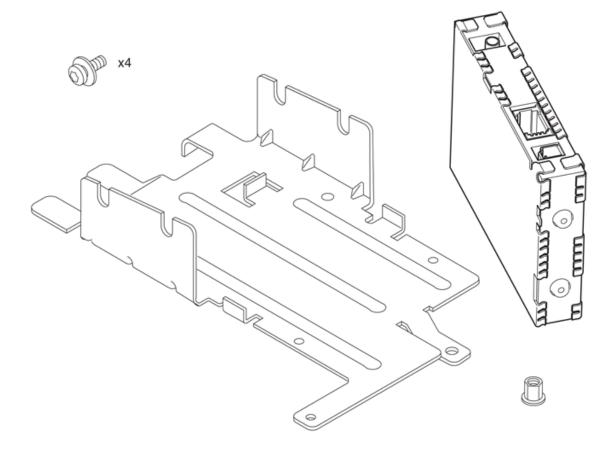

### Note!

This accessory requires software unique to the car.

Lift out the cargo compartment carpet.

Volvo Car Corporation Gothenburg, Sweden

2

Install the Sirius unit on the bracket with four screws and washers from the kit.

IMG-238560

Insert the two legs of the bracket in the corresponding recesses in the backrest bracket and lower it over the retaining pin in the floor.

Volvo Car Corporation Gothenburg, Sweden

Secure the bracket using a plastic nut from the kit.