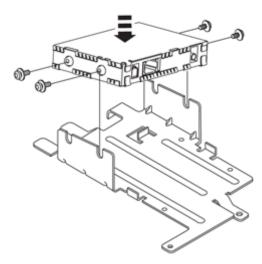

### Note!

This accessory requires software unique to the car.

Lift out the cargo compartment carpet.

Volvo Car Corporation Gothenburg, Sweden

2

Install the Sirius unit on the bracket with four screws and washers from the kit.