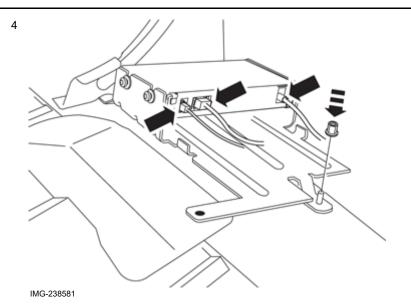

Plug the connectors of the pre-routed cables into the Sirius unit. The pre-routed cables are located near the bracket.

Reinstall the cargo compartment carpet.

Volvo Car Corporation Gothenburg, Sweden

6

Programme the software in accordance with the service information in VIDA.