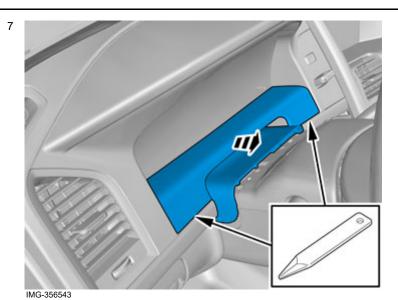

Volvo Car Corporation Gothenburg, Sweden

Remove the panel.

Remove the screws.

© Volvo Car Corporation Combi instruments- 31414732 - V1.0

Volvo Car Corporation Gothenburg, Sweden

Disconnect the connector.

The part is not to be reused.