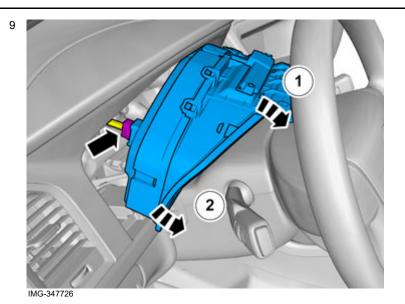

Volvo Car Corporation Gothenburg, Sweden

Remove the panel.

Remove the screws.

© Volvo Car Corporation Combi instruments- 31414732 - V1.0

Volvo Car Corporation Gothenburg, Sweden

Disconnect the connector.

The part is not to be reused.