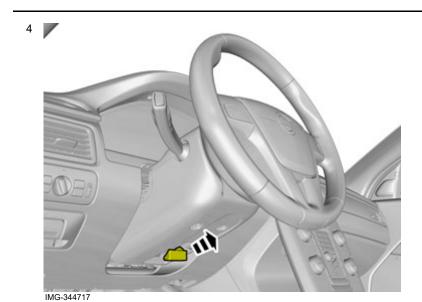

#### Removal

Volvo Car Corporation Gothenburg, Sweden

3

Set the ignition key to position 0.

IMG-332193

Release the lock.

Volvo Car Corporation Gothenburg, Sweden

© Volvo Car Corporation Combi instruments- 31414732 - V1.0