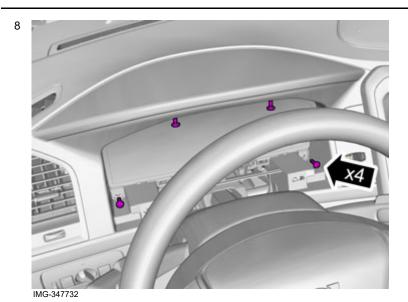

Volvo Car Corporation Gothenburg, Sweden

Remove the panel.

Remove the screws.

© Volvo Car Corporation Combi instruments- 31414732 - V1.0

Volvo Car Corporation Gothenburg, Sweden

Disconnect the connector.

The part is not to be reused.