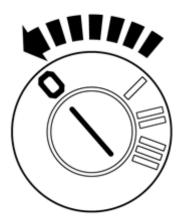

#### Removal

Volvo Car Corporation Gothenburg, Sweden

3

Set the ignition key to position 0.

IMG-332193

Release the lock.

Volvo Car Corporation Gothenburg, Sweden

© Volvo Car Corporation Combi instruments- 31414732 - V1.0