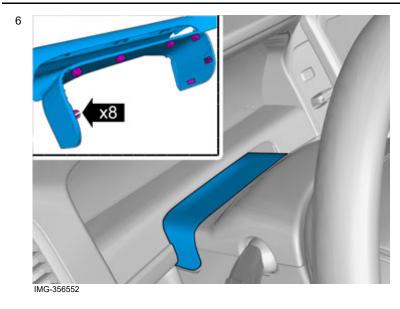

Volvo Car Corporation Gothenburg, Sweden

Remove the panel.

Remove the screws.

© Volvo Car Corporation Combi instruments- 31414732 - V1.0

Volvo Car Corporation Gothenburg, Sweden

Disconnect the connector.

The part is not to be reused.