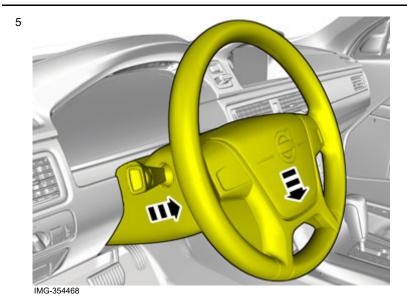

#### Removal

Volvo Car Corporation Gothenburg, Sweden

3

Set the ignition key to position 0.

IMG-332193

Release the lock.

Volvo Car Corporation Gothenburg, Sweden

© Volvo Car Corporation Combi instruments- 31414732 - V1.0