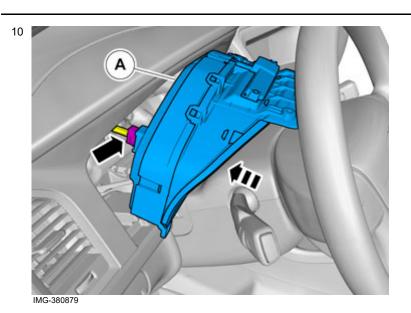

Volvo Car Corporation Gothenburg, Sweden

Remove the panel.

Remove the screws.

© Volvo Car Corporation Combi instruments- 31414732 - V1.0

Volvo Car Corporation Gothenburg, Sweden

Disconnect the connector.

The part is not to be reused.