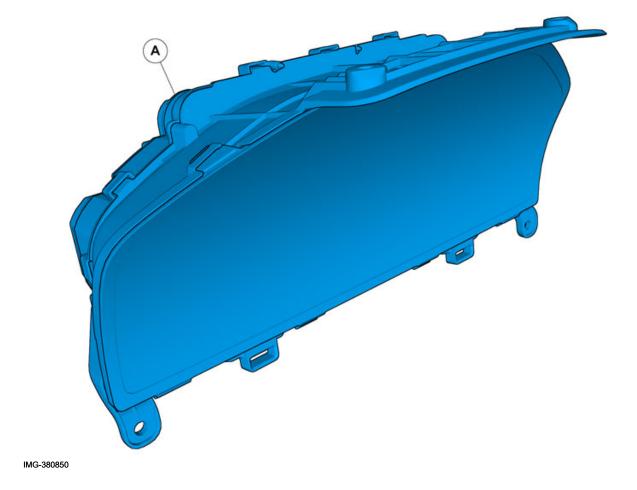

Volvo Car Corporation Gothenburg, Sweden

Remove the panel.

Remove the screws.

© Volvo Car Corporation Combi instruments- 31414732 - V1.0

Volvo Car Corporation Gothenburg, Sweden

Disconnect the connector.

The part is not to be reused.