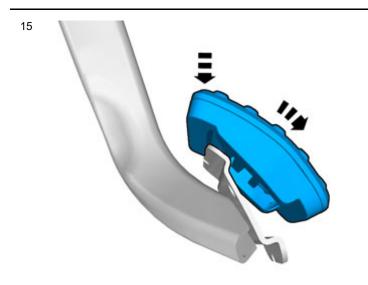

#### Applies to cars with manual gearbox

Press the protector towards the pedal, at the same time as folding the protector's profile over using a weatherstrip tool. Important. Using a mirror, check that the profiles of the protector are around the edges of the pedal.

Repeat the steps for the clutch pedal.