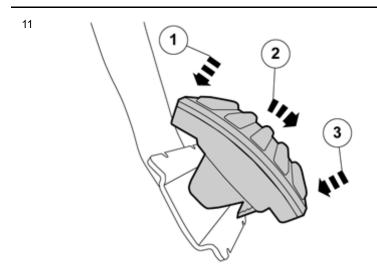

10

IMG-339856

9

Hold the pedal protector as illustrated and fold out the three tabs.

IMG-309843

Volvo Car Corporation Gothenburg, Sweden

Hook the protector on at the upper edge, at the same time hold the tabs and pull downwards.

Press the protector firmly onto the pedal.

IMG-309844

Volvo Car Corporation Gothenburg, Sweden

IMG-339857

13