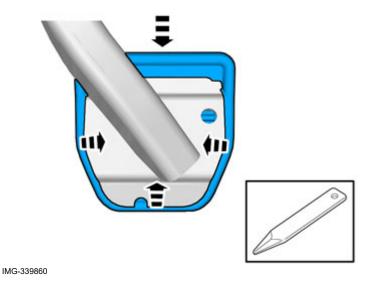

#### Applies to cars with manual gearbox

Press the protector towards the pedal, at the same time as folding the protector's profile over using a weatherstrip tool. Important. Using a mirror, check that the profiles of the protector are around the edges of the pedal.