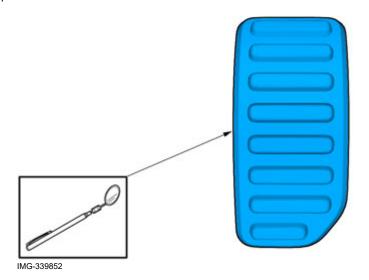

#### Caution!

Using a mirror, check that the profiles of the protector are around the edges of the pedal.

Volvo Car Corporation Gothenburg, Sweden

5

#### Caution!

Using a mirror, check that the profiles of the protector are around the pedal.

Volvo Car Corporation Gothenburg, Sweden

Applies to cars with an automatic transmission

Note!

The component(s) must not be reused.

#### Caution!

Using a mirror, check that the profiles of the protector are around the edges of the pedal.