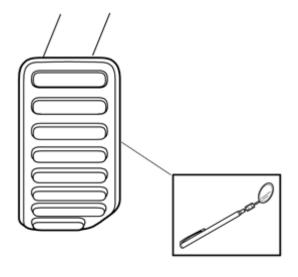

#### Caution!

Using a mirror, check that the profiles of the protector are around the edges of the pedal.

Volvo Car Corporation Gothenburg, Sweden

5

#### Caution!

Using a mirror, check that the profiles of the protector are around the pedal.

Volvo Car Corporation Gothenburg, Sweden

Applies to cars with an automatic transmission

Note!

The component(s) must not be reused.

#### Caution!

Using a mirror, check that the profiles of the protector are around the edges of the pedal.