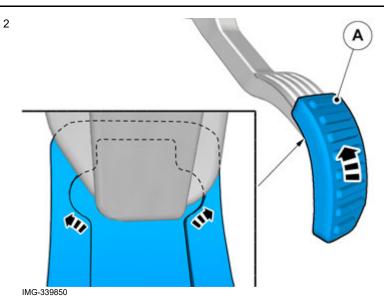

#### Applies to right-hand drive vehicles

Hook the cover onto the long side of the accelerator pedal.

IMG-309623

6

Press the protector towards the pedal.

IMG-309643

Volvo Car Corporation Gothenburg, Sweden

8