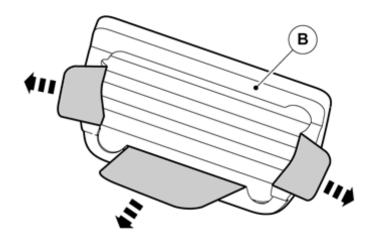

10

IMG-339856

9

Hold the pedal protector as illustrated and fold out the three tabs.

IMG-309843

Volvo Car Corporation Gothenburg, Sweden

Hook the protector on at the upper edge, at the same time hold the tabs and pull downwards.

Press the protector firmly onto the pedal.

IMG-309844

Volvo Car Corporation Gothenburg, Sweden

IMG-339857

13