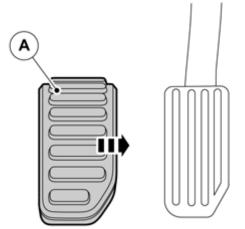

#### Applies to cars with manual gearbox

Hook the protector on to the brake pedal at the upper edge and pull downwards.

IMG-339859

16

#### Applies to cars with manual gearbox

Press the protector towards the pedal, at the same time as folding the protector's profile over using a weatherstrip tool. Important. Using a mirror, check that the profiles of the protector are around the edges of the pedal.