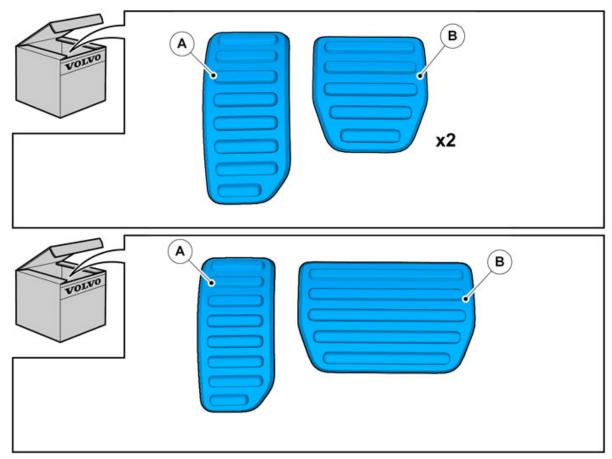

#### Applies to right-hand drive vehicles

Hook the cover onto the long side of the accelerator pedal.

IMG-309623

6

Press the protector towards the pedal.

IMG-309643

Volvo Car Corporation Gothenburg, Sweden

8

10

IMG-339856

9

Hold the pedal protector as illustrated and fold out the three tabs.

IMG-309843

Volvo Car Corporation Gothenburg, Sweden

Hook the protector on at the upper edge, at the same time hold the tabs and pull downwards.

#### Applies to cars with manual gearbox

Hook the protector on to the brake pedal at the upper edge and pull downwards.

IMG-339859

16