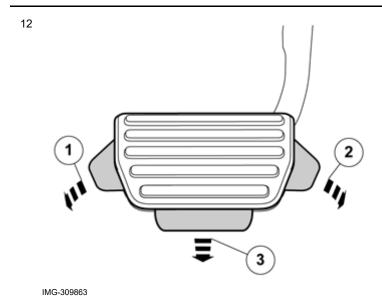

Press the protector firmly onto the pedal.

IMG-309844

Volvo Car Corporation Gothenburg, Sweden

IMG-339857

13