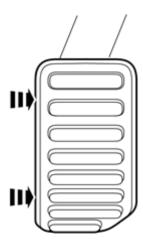

#### Applies to right-hand drive vehicles

Hook the cover onto the long side of the accelerator pedal.

IMG-309623

6

Press the protector towards the pedal.

IMG-309643

Volvo Car Corporation Gothenburg, Sweden

8