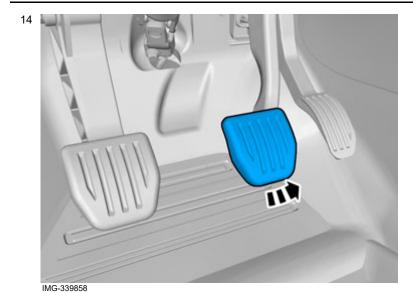

#### Applies to cars with manual gearbox

Hook the protector on to the brake pedal at the upper edge and pull downwards.

IMG-339859

16