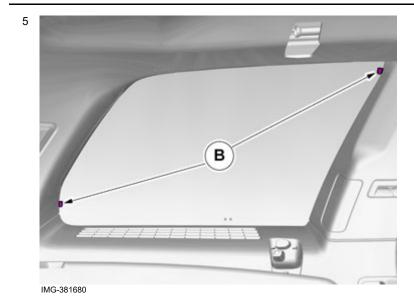

Volvo Car Corporation Gothenburg, Sweden

Note!
The part must be bent during installation.

8

Repeat the steps when installing accessories on opposite side.

IMG-377070

Volvo Car Corporation Gothenburg, Sweden