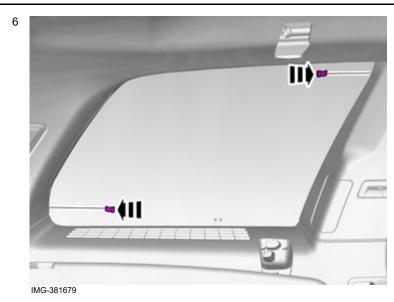

Volvo Car Corporation Gothenburg, Sweden

Note!
The part must be bent during installation.

8

Repeat the steps when installing accessories on opposite side.

IMG-377070

Volvo Car Corporation Gothenburg, Sweden