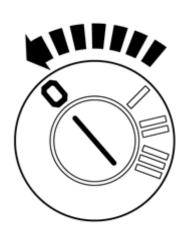

12

Volvo Car Corporation Gothenburg, Sweden

IMG-332193

Set the ignition key to position 0.

Repeat all method steps for the other side.