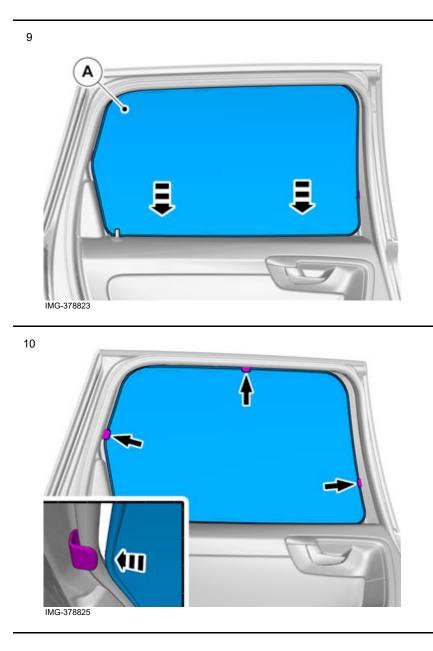

12

Volvo Car Corporation Gothenburg, Sweden

IMG-332193

Set the ignition key to position 0.

Repeat all method steps for the other side.