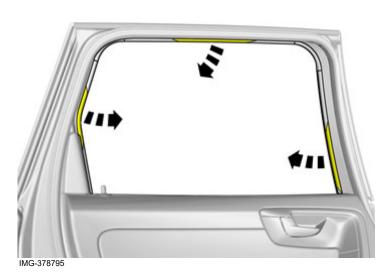

Volvo Car Corporation Gothenburg, Sweden

Set the ignition key to position I.

IMG-332194

Volvo Car Corporation Gothenburg, Sweden

Set the ignition key to position 0.

IMG-332193

6

Remove the weatherstrip.