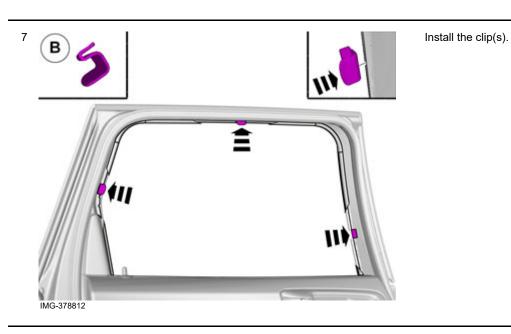

Volvo Car Corporation Gothenburg, Sweden

Set the ignition key to position I.

IMG-332194

Volvo Car Corporation Gothenburg, Sweden

Set the ignition key to position 0.

IMG-332193

6

Remove the weatherstrip.