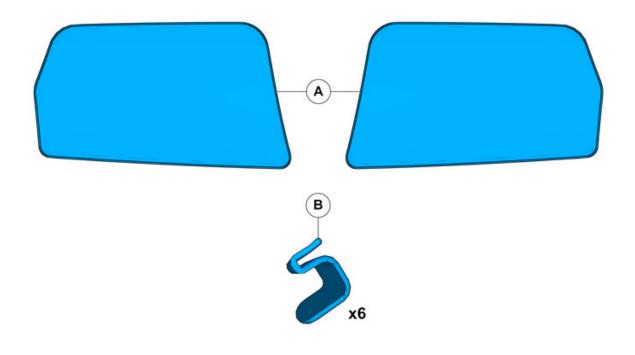

Volvo Car Corporation Gothenburg, Sweden

 Instruction No
 Version
 Part. No.

 31399625
 1.1
 31399213

Sun curtain

IMG-378790

Volvo Car Corporation Gothenburg, Sweden

|            | Information                                                                                                                                                                                                                                                                                                                                                                                                                                                                                                                                                                                                                                                                                           |
|------------|-------------------------------------------------------------------------------------------------------------------------------------------------------------------------------------------------------------------------------------------------------------------------------------------------------------------------------------------------------------------------------------------------------------------------------------------------------------------------------------------------------------------------------------------------------------------------------------------------------------------------------------------------------------------------------------------------------|
| 1          | Read through all of the instructions before starting installation.                                                                                                                                                                                                                                                                                                                                                                                                                                                                                                                                                                                                                                    |
|            | Notifications and warning texts are for your safety and to minimise the risk of something breaking during installation.                                                                                                                                                                                                                                                                                                                                                                                                                                                                                                                                                                               |
|            | Ensure that all tools stated in the instructions are available before starting installation.                                                                                                                                                                                                                                                                                                                                                                                                                                                                                                                                                                                                          |
|            | Certain steps in the instructions are only presented in the form of<br>images. Explanatory text is also given for more complicated<br>steps.                                                                                                                                                                                                                                                                                                                                                                                                                                                                                                                                                          |
|            | In the event of any problems with the instructions or the accessory, contact your local Volvo dealer.                                                                                                                                                                                                                                                                                                                                                                                                                                                                                                                                                                                                 |
|            | Color symbols                                                                                                                                                                                                                                                                                                                                                                                                                                                                                                                                                                                                                                                                                         |
| 2          | <ul> <li>Note!<br/>This colour chart displays (in colour print and electronic version) the importance of the different colours used in the images of the method steps.</li> <li>1. Used for focused component, the component with which you will do something.</li> <li>2. Used as extra colors when you need to show or differentiate additional parts.</li> <li>3. Used for attachments that are to be removed/installed. May be screws, clips, connectors, etc.</li> <li>4. Used when the component is not fully removed from the vehicle but only hung to the side.</li> <li>5. Used for standard tools and special tools.</li> <li>6. Used as background color for vehicle components</li> </ul> |
| IMG-363036 | 6. Used as background color for vehicle components.                                                                                                                                                                                                                                                                                                                                                                                                                                                                                                                                                                                                                                                   |
|            | Accessory installation                                                                                                                                                                                                                                                                                                                                                                                                                                                                                                                                                                                                                                                                                |