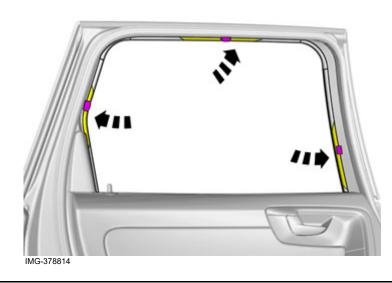

Volvo Car Corporation Gothenburg, Sweden

8

Reinstall the rubber weatherstrip.

Volvo Car Corporation Gothenburg, Sweden

Volvo Car Corporation Gothenburg, Sweden

Set the ignition key to position I.

IMG-332194