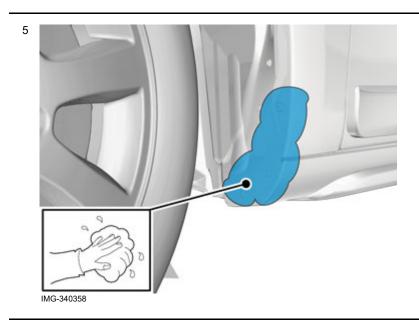

Volvo Car Corporation Gothenburg, Sweden

IMG-376647

Turn the wheel inwards.

Volvo Car Corporation Gothenburg, Sweden

Clean the surface.

Wipe dry.

Install component that comes with the accessory kit.

Volvo Car Corporation Gothenburg, Sweden