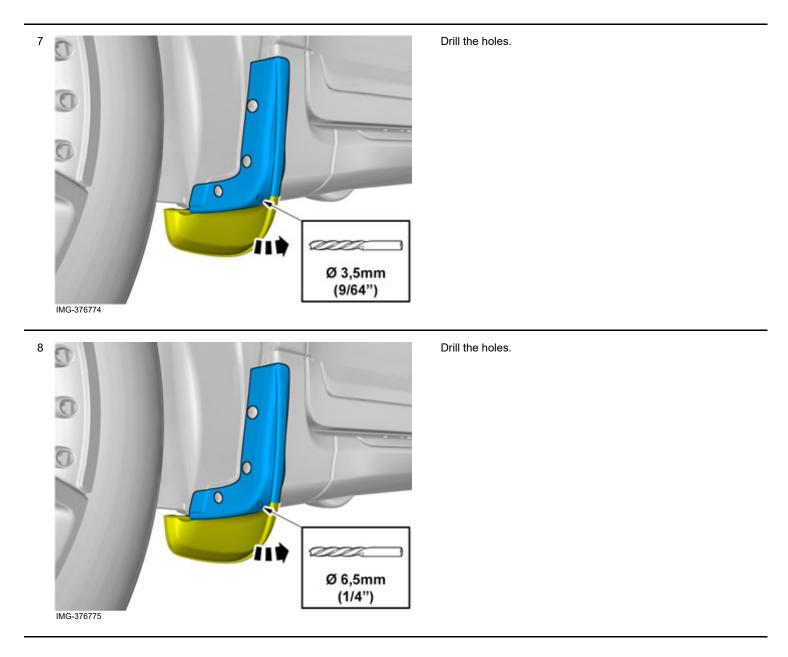

Volvo Car Corporation Gothenburg, Sweden

Install the clip(s).

Repeat all method steps for the other side.