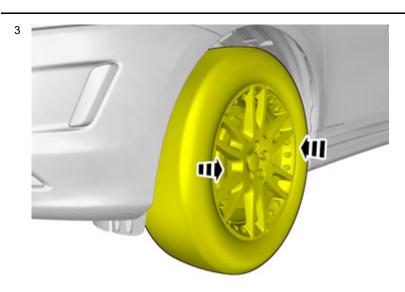

Volvo Car Corporation Gothenburg, Sweden

IMG-376647

Turn the wheel inwards.

Volvo Car Corporation Gothenburg, Sweden

Clean the surface.

Wipe dry.

Install component that comes with the accessory kit.

Volvo Car Corporation Gothenburg, Sweden