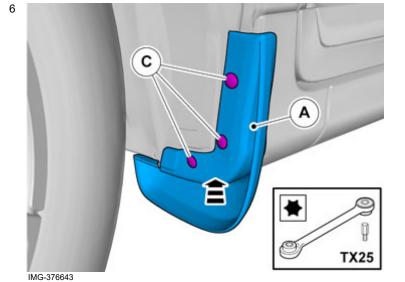

Volvo Car Corporation Gothenburg, Sweden

Install the clip(s).

Repeat all method steps for the other side.