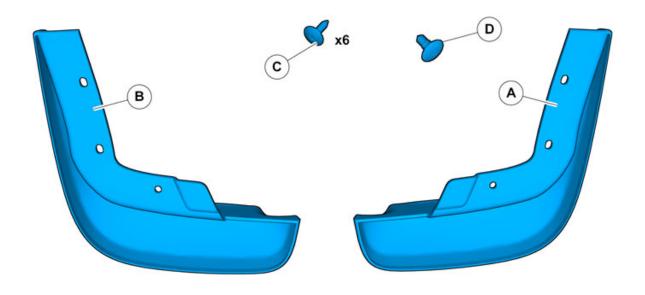

Volvo Car Corporation Gothenburg, Sweden

| Instruction No | Version | Part. No. |
|----------------|---------|-----------|
| 31399586       | 1.0     | 30779759  |

Mudflaps, front (Running board)

IMG-376777