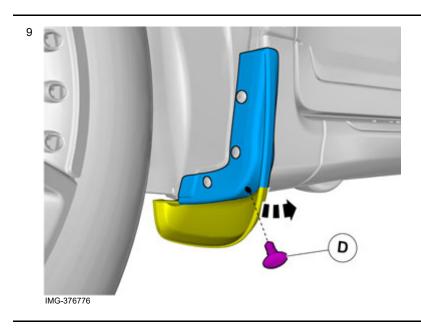

Volvo Car Corporation Gothenburg, Sweden

Install the clip(s).

Repeat all method steps for the other side.