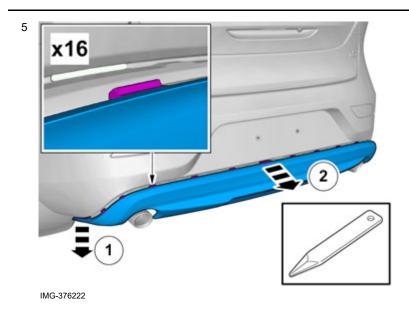

Volvo Car Corporation Gothenburg, Sweden

Note! Orientation view

IMG-356081

Volvo Car Corporation Gothenburg, Sweden

Use: Interior trim remover

Vehicles with parking assistance

### Caution!

Take extra care when handling the components.

Unhook the cable harness clips. Remove the part carefully

Reuse existing parts.

Accessory installation

Vehicles with fixed towbar

Volvo Car Corporation Gothenburg, Sweden