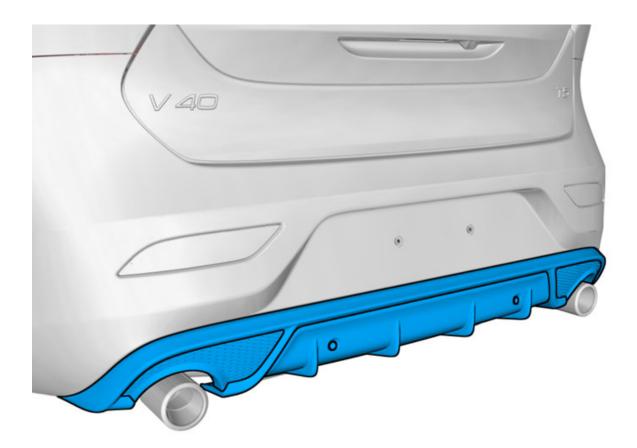

# Skid plate, rear bumper (R-design)

Volvo Car Corporation Gothenburg, Sweden

IMG-376539

Volvo Car Corporation Gothenburg, Sweden

| 1                                                    | Read through all of the instructions before starting installation.<br>Notifications and warning texts are for your safety and to<br>minimise the risk of something breaking during installation.<br>Ensure that all tools stated in the instructions are available<br>before starting installation.<br>Certain steps in the instructions are only presented in the form of<br>images. Explanatory text is also given for more complicated<br>steps.<br>In the event of any problems with the instructions or the<br>accessory, contact your local Volvo dealer.<br><b>Color symbols</b>                                                                                                               |
|------------------------------------------------------|-------------------------------------------------------------------------------------------------------------------------------------------------------------------------------------------------------------------------------------------------------------------------------------------------------------------------------------------------------------------------------------------------------------------------------------------------------------------------------------------------------------------------------------------------------------------------------------------------------------------------------------------------------------------------------------------------------|
|                                                      | minimise the risk of something breaking during installation.<br>Ensure that all tools stated in the instructions are available<br>before starting installation.<br>Certain steps in the instructions are only presented in the form of<br>images. Explanatory text is also given for more complicated<br>steps.<br>In the event of any problems with the instructions or the<br>accessory, contact your local Volvo dealer.                                                                                                                                                                                                                                                                           |
|                                                      | before starting installation.<br>Certain steps in the instructions are only presented in the form of<br>images. Explanatory text is also given for more complicated<br>steps.<br>In the event of any problems with the instructions or the<br>accessory, contact your local Volvo dealer.                                                                                                                                                                                                                                                                                                                                                                                                             |
|                                                      | images. Explanatory text is also given for more complicated<br>steps.<br>In the event of any problems with the instructions or the<br>accessory, contact your local Volvo dealer.                                                                                                                                                                                                                                                                                                                                                                                                                                                                                                                     |
|                                                      | accessory, contact your local Volvo dealer.                                                                                                                                                                                                                                                                                                                                                                                                                                                                                                                                                                                                                                                           |
|                                                      | Color symbols                                                                                                                                                                                                                                                                                                                                                                                                                                                                                                                                                                                                                                                                                         |
|                                                      |                                                                                                                                                                                                                                                                                                                                                                                                                                                                                                                                                                                                                                                                                                       |
| <page-header><table-cell></table-cell></page-header> | <ul> <li>Note!<br/>This colour chart displays (in colour print and electronic version) the importance of the different colours used in the images of the method steps.</li> <li>1. Used for focused component, the component with which you will do something.</li> <li>2. Used as extra colors when you need to show or differentiate additional parts.</li> <li>3. Used for attachments that are to be removed/installed May be screws, clips, connectors, etc.</li> <li>4. Used when the component is not fully removed from the vehicle but only hung to the side.</li> <li>5. Used for standard tools and special tools.</li> <li>6. Used as background color for vehicle components.</li> </ul> |
| IMG-363036                                           |                                                                                                                                                                                                                                                                                                                                                                                                                                                                                                                                                                                                                                                                                                       |