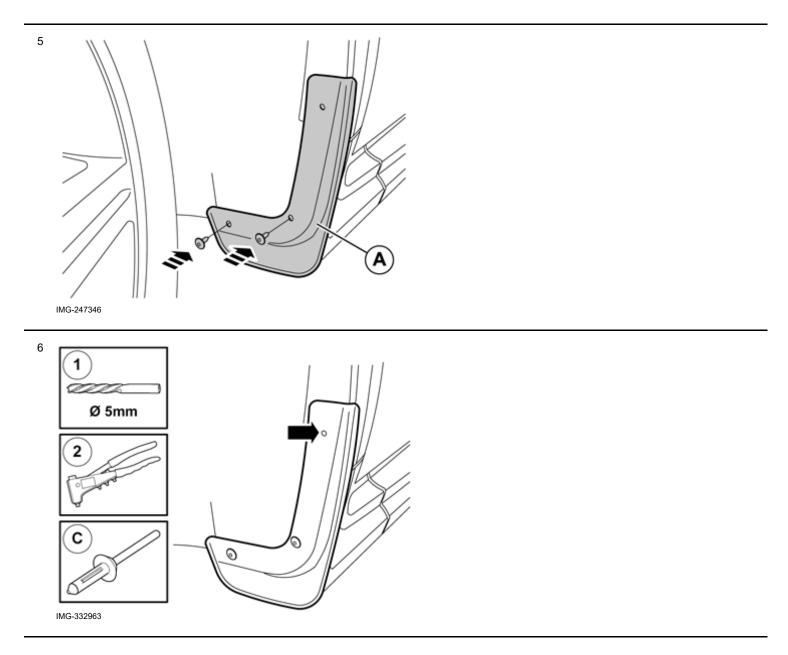

Volvo Car Corporation Gothenburg, Sweden

Note!

These will not be reused.

Clean the area where the mudflap is to be positioned.

Volvo Car Corporation Gothenburg, Sweden

Fold the wing liner out of the way.

Install the clip.

Volvo Car Corporation Gothenburg, Sweden

Fold the inner wing back and install the mudflap.

Volvo Car Corporation Gothenburg, Sweden