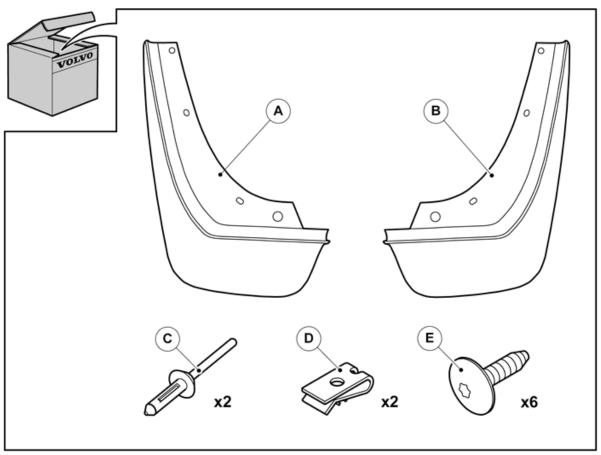

Volvo Car Corporation Gothenburg, Sweden

Note!

These will not be reused.

Clean the area where the mudflap is to be positioned.

Volvo Car Corporation Gothenburg, Sweden

Fold the wing liner out of the way.

Install the clip.

Volvo Car Corporation Gothenburg, Sweden

Fold the inner wing back and install the mudflap.

Volvo Car Corporation Gothenburg, Sweden