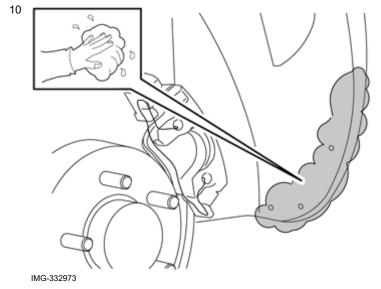

Volvo Car Corporation Gothenburg, Sweden

Note!

These will not be reused.

Clean the area where the mudflap is to be positioned.

Volvo Car Corporation Gothenburg, Sweden

Fold the wing liner out of the way.

Install the clip.