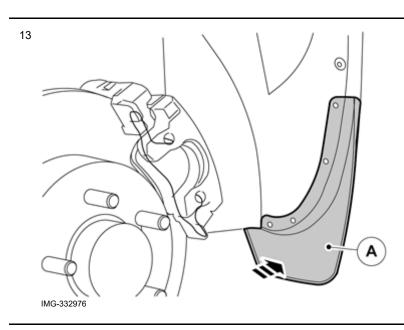

Volvo Car Corporation Gothenburg, Sweden

Fold the inner wing back and install the mudflap.

Volvo Car Corporation Gothenburg, Sweden