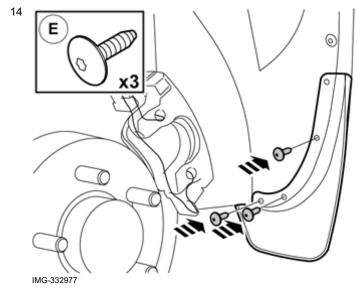

Volvo Car Corporation Gothenburg, Sweden

Fold the inner wing back and install the mudflap.

Volvo Car Corporation Gothenburg, Sweden