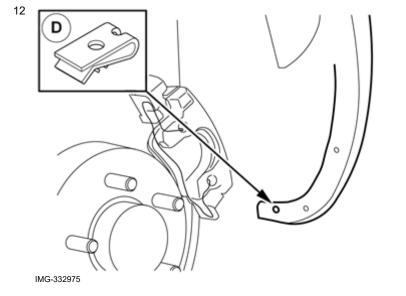

Volvo Car Corporation Gothenburg, Sweden

Note!

These will not be reused.

Clean the area where the mudflap is to be positioned.

Volvo Car Corporation Gothenburg, Sweden

Fold the wing liner out of the way.

Install the clip.