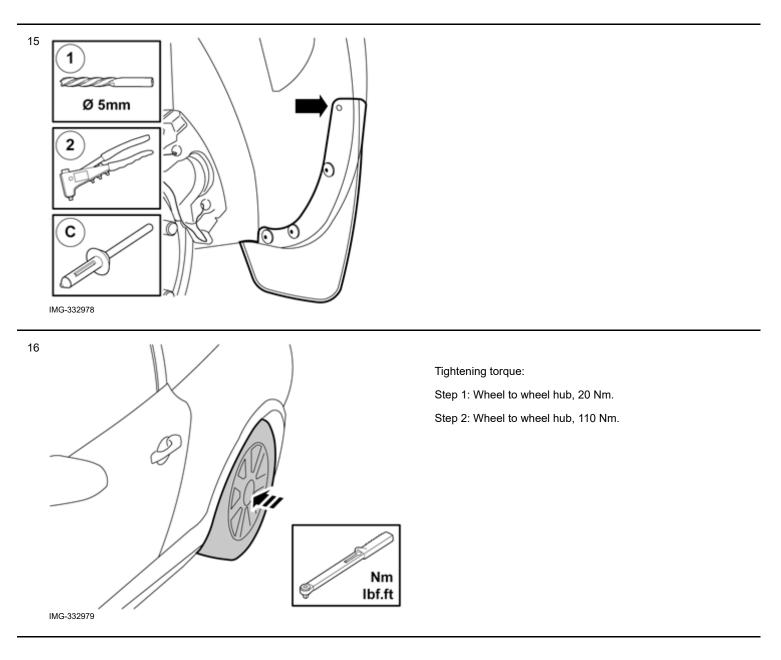

Volvo Car Corporation Gothenburg, Sweden

Fold the inner wing back and install the mudflap.

Volvo Car Corporation Gothenburg, Sweden