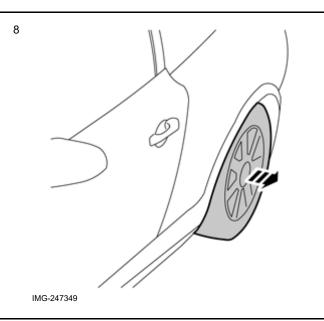

Volvo Car Corporation Gothenburg, Sweden

Note!

These will not be reused.

Clean the area where the mudflap is to be positioned.

Volvo Car Corporation Gothenburg, Sweden

Fold the wing liner out of the way.

Install the clip.