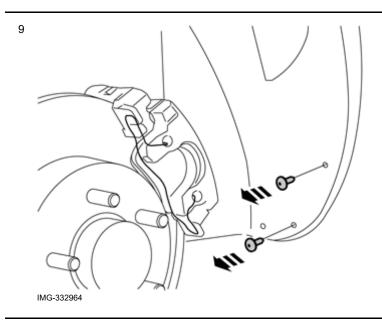

Volvo Car Corporation Gothenburg, Sweden

Note!

These will not be reused.

Clean the area where the mudflap is to be positioned.

Volvo Car Corporation Gothenburg, Sweden

Fold the wing liner out of the way.

Install the clip.