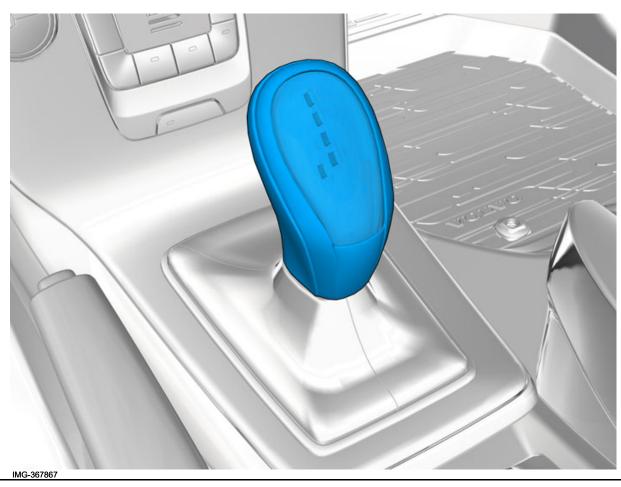

#### Removal

© Volvo Car Corporation

IMG-363036

Volvo Car Corporation Gothenburg, Sweden

Remove the part carefully

Volvo Car Corporation Gothenburg, Sweden

Release the lock.

Repeat on the other side.