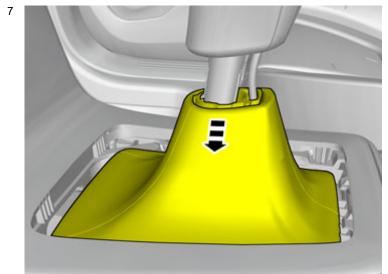

Use: Electrician's screwdriver

Volvo Car Corporation Gothenburg, Sweden

IMG-367751

Note! This step requires considerable force.

The part is not to be reused.

**Accessory installation** 

Volvo Car Corporation Gothenburg, Sweden