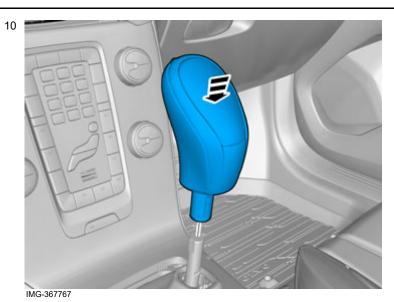

9

Install component that comes with the accessory kit.

Depress the locking device.

IMG-367878

A click confirms that the component is in the correct position.

Volvo Car Corporation Gothenburg, Sweden

A click confirms that the component is in the correct position.