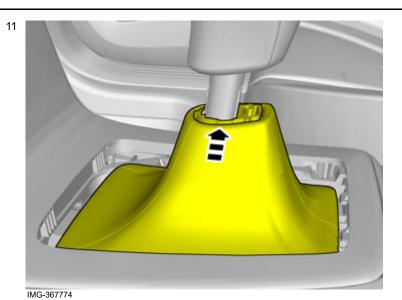

en the component is not fully removed from the vehicle but only hung to the side.
- 6. Used as background color for vehicle components.

#### Removal

© Volvo Car Corporation

IMG-363036

Volvo Car Corporation Gothenburg, Sweden



Remove the part carefully



Volvo Car Corporation Gothenburg, Sweden





Release the lock.

Repeat on the other side.

Use: Electrician's screwdriver

Volvo Car Corporation Gothenburg, Sweden



IMG-367751



Note! This step requires considerable force.

The part is not to be reused.

**Accessory installation** 

Volvo Car Corporation Gothenburg, Sweden

9



Install component that comes with the accessory kit.

Depress the locking device.

IMG-367878



A click confirms that the component is in the correct position.

Volvo Car Corporation Gothenburg, Sweden



A click confirms that the component is in the correct position.

#### Installation

12

Reinstall the removed parts in reverse order.