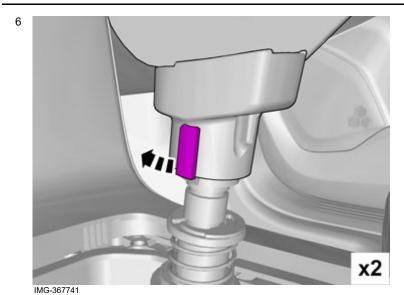

#### Removal

© Volvo Car Corporation

IMG-363036

Volvo Car Corporation Gothenburg, Sweden

Remove the part carefully

Volvo Car Corporation Gothenburg, Sweden

Release the lock.

Repeat on the other side.

Use: Electrician's screwdriver

Volvo Car Corporation Gothenburg, Sweden

IMG-367751

Note! This step requires considerable force.

The part is not to be reused.

**Accessory installation** 

Volvo Car Corporation Gothenburg, Sweden