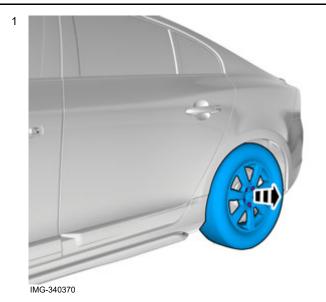

In the event of any problems with the instructions or the accessory, contact your local Volvo dealer.

Remove the wheel.

Remove the screws. These will not be reused.

Volvo Car Corporation Gothenburg, Sweden