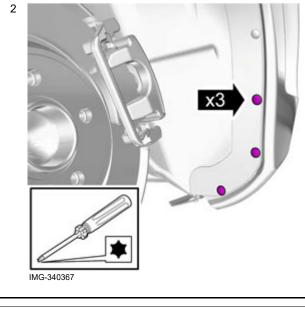

In the event of any problems with the instructions or the accessory, contact your local Volvo dealer.

Remove the wheel.

Remove the screws. These will not be reused.

Volvo Car Corporation Gothenburg, Sweden