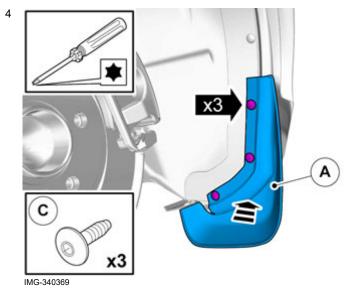

Clean the area where the mudflap is to be positioned.

Install and screw the mudflap into place.

Volvo Car Corporation Gothenburg, Sweden

Install the wheel.

Tightening torque: 140 Nm

Repeat the method steps for the other side.