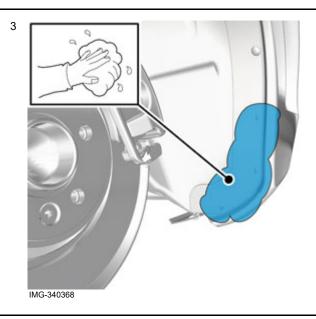

Clean the area where the mudflap is to be positioned.

Install and screw the mudflap into place.

Volvo Car Corporation Gothenburg, Sweden

Install the wheel.

Tightening torque: 140 Nm

Repeat the method steps for the other side.