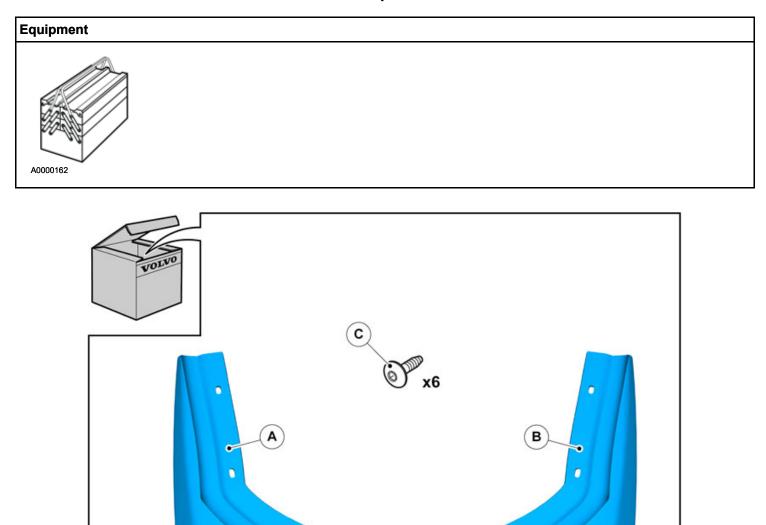

Volvo Car Corporation Gothenburg, Sweden

 Instruction No
 Version
 Part. No.

 31269639
 1.0
 31265330, 31359695

# Mudflaps, rear



0

IMG-340366

Volvo Car Corporation Gothenburg, Sweden

#### INTRODUCTION

Read through all of the instructions before starting installation.

Notifications and warning texts are for your safety and to minimise the risk of something breaking during installation.

Ensure that all tools stated in the instructions are available before starting installation.

Certain steps in the instructions are only presented in the form of images. Explanatory text is also given for more complicated steps.

In the event of any problems with the instructions or the accessory, contact your local Volvo dealer.



Remove the wheel.



Remove the screws. These will not be reused.

Volvo Car Corporation Gothenburg, Sweden





Clean the area where the mudflap is to be positioned.

Install and screw the mudflap