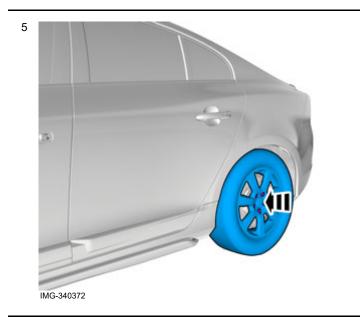

Clean the area where the mudflap is to be positioned.

Install and screw the mudflap into place.

Volvo Car Corporation Gothenburg, Sweden

Install the wheel.

Tightening torque: 140 Nm

Repeat the method steps for the other side.