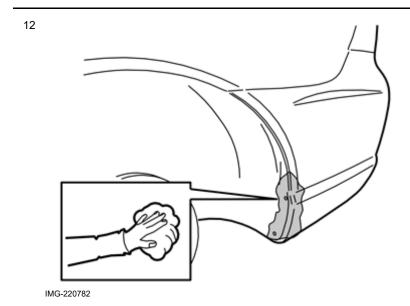

#### Note!

The steps in these installation instructions are presented with illustration only.

Installing mudflaps front, applies to V70 and S80

Installing mudflaps front, applies to V70 and S80

Volvo Car Corporation Gothenburg, Sweden