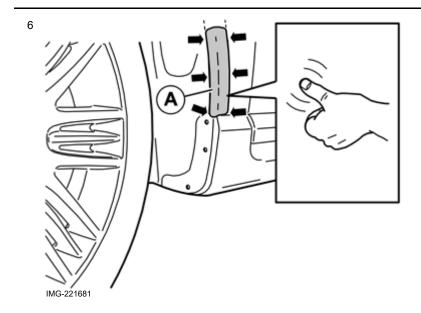

Volvo Car Corporation Gothenburg, Sweden

5

Volvo Car Corporation Gothenburg, Sweden

Installing mudflaps rear, applies to \$80

Installing mudflaps rear, applies to S80