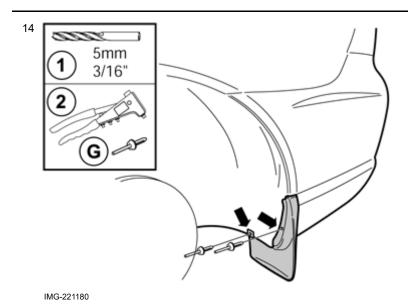

#### Note!

The steps in these installation instructions are presented with illustration only.

Installing mudflaps front, applies to V70 and S80

Installing mudflaps front, applies to V70 and S80

Volvo Car Corporation Gothenburg, Sweden