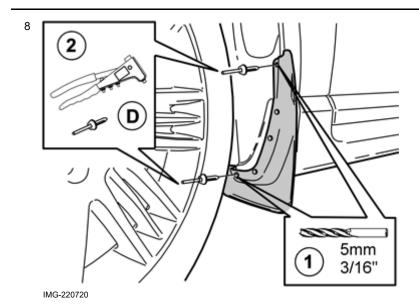

#### Note!

The steps in these installation instructions are presented with illustration only.

Installing mudflaps front, applies to V70 and S80

Installing mudflaps front, applies to V70 and S80

Volvo Car Corporation Gothenburg, Sweden