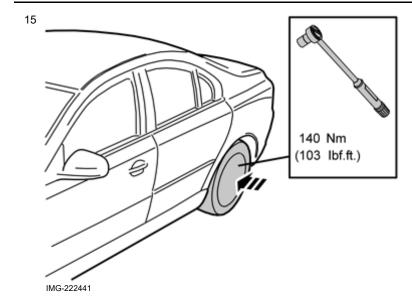

Volvo Car Corporation Gothenburg, Sweden

5

Volvo Car Corporation Gothenburg, Sweden

Installing mudflaps rear, applies to \$80

Installing mudflaps rear, applies to S80