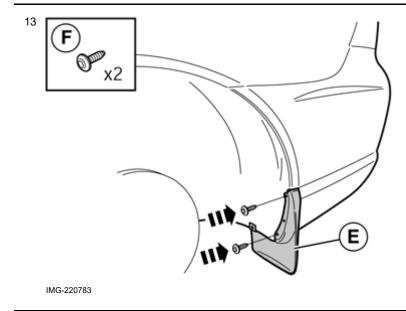

#### Note!

The steps in these installation instructions are presented with illustration only.

Installing mudflaps front, applies to V70 and S80

Installing mudflaps front, applies to V70 and S80

Volvo Car Corporation Gothenburg, Sweden