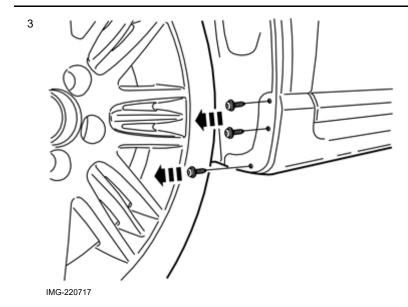

#### Note!

The steps in these installation instructions are presented with illustration only.

Installing mudflaps front, applies to V70 and S80

Installing mudflaps front, applies to V70 and S80

Volvo Car Corporation Gothenburg, Sweden