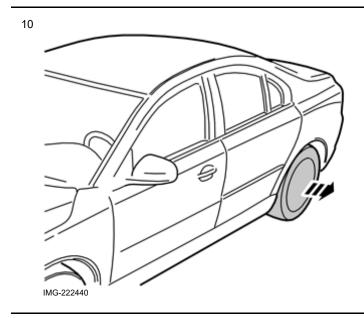

Volvo Car Corporation Gothenburg, Sweden

5

Volvo Car Corporation Gothenburg, Sweden

Installing mudflaps rear, applies to \$80

Installing mudflaps rear, applies to S80