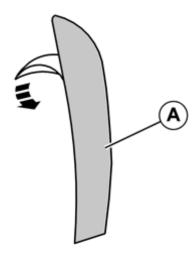

#### Note!

The steps in these installation instructions are presented with illustration only.

Installing mudflaps front, applies to V70 and S80

Installing mudflaps front, applies to V70 and S80

Volvo Car Corporation Gothenburg, Sweden