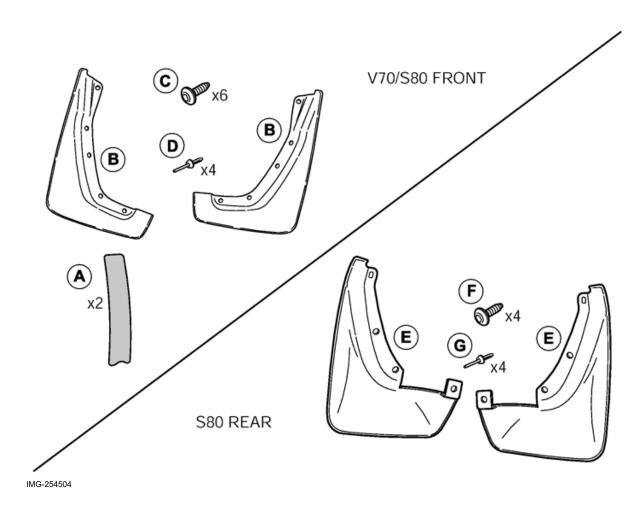

#### Note!

The steps in these installation instructions are presented with illustration only.

Installing mudflaps front, applies to V70 and S80

Installing mudflaps front, applies to V70 and S80

Volvo Car Corporation Gothenburg, Sweden