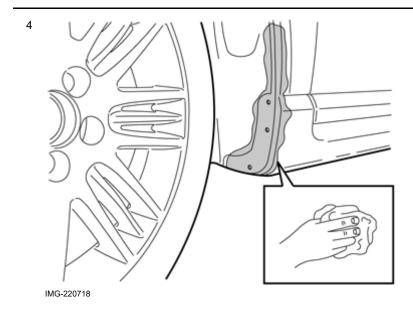

#### Note!

The steps in these installation instructions are presented with illustration only.

Installing mudflaps front, applies to V70 and S80

Installing mudflaps front, applies to V70 and S80

Volvo Car Corporation Gothenburg, Sweden