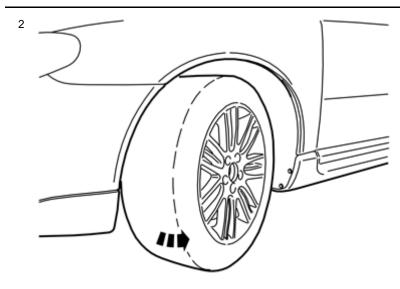

#### Note!

The steps in these installation instructions are presented with illustration only.

Installing mudflaps front, applies to V70 and S80

Installing mudflaps front, applies to V70 and S80

Volvo Car Corporation Gothenburg, Sweden