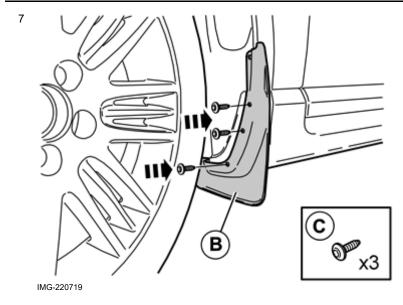

Volvo Car Corporation Gothenburg, Sweden

5

Volvo Car Corporation Gothenburg, Sweden

Installing mudflaps rear, applies to \$80

Installing mudflaps rear, applies to S80