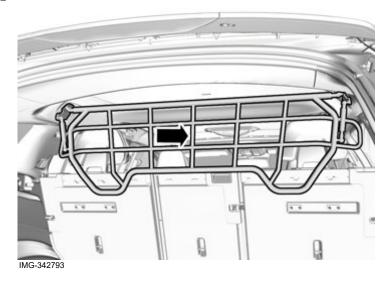

Volvo Car Corporation Gothenburg, Sweden

Instruction No 30756880 Version 1.3 Part. No.

31269619, 31339868

# Load compartment divider, longitudinal





IMG-342791

Volvo Car Corporation Gothenburg, Sweden

#### INTRODUCTION

Read through all of the instructions before starting installation.

Notifications and warning texts are for your safety and to minimise the risk of something breaking during installation.

Ensure that all tools stated in the instructions are available before starting installation.

Certain steps in the instructions are only presented in the form of images. Explanatory text is also given for more complicated steps.

In the event of any problems with the instructions or the accessory, contact your local Volvo dealer.

1



2

IMG-342792



Volvo Car Corporation Gothenburg, Sweden





Volvo Car Corporation Gothenburg, Sweden



Only finger tighten the screw at this stage.



Volvo Car Corporation Gothenburg, Sweden



IMG-342798



Tighten the screw.