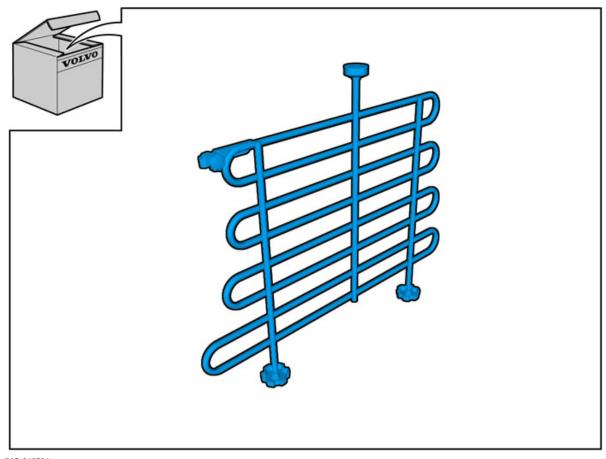

# Load compartment divider, longitudinal

IMG-342791

Volvo Car Corporation Gothenburg, Sweden