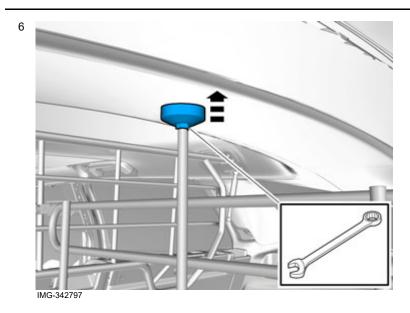

# Load compartment divider, longitudinal





IMG-342791

Volvo Car Corporation Gothenburg, Sweden

#### INTRODUCTION

Read through all of the instructions before starting installation.

Notifications and warning texts are for your safety and to minimise the risk of something breaking during installation.

Ensure that all tools stated in the instructions are available before starting installation.

Certain steps in the instructions are only presented in the form of images. Explanatory text is also given for more complicated steps.

In the event of any problems with the instructions or the accessory, contact your local Volvo dealer.

1



2

IMG-342792



Volvo Car Corporation Gothenburg, Sweden





Volvo Car Corporation Gothenburg, Sweden



Only finger tighten the screw at this stage.



Volvo Car Corporation Gothenburg, Sweden



IMG-342798



Tighten the screw.