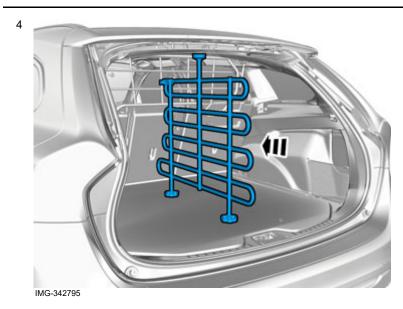

Ensure that all tools stated in the instructions are available before starting installation.

Certain steps in the instructions are only presented in the form of images. Explanatory text is also given for more complicated steps.