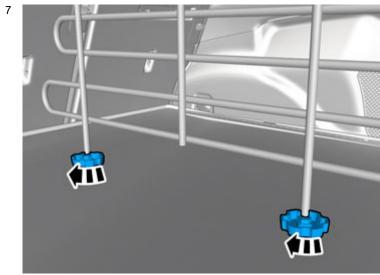

IMG-342791

Volvo Car Corporation Gothenburg, Sweden

#### INTRODUCTION

Read through all of the instructions before starting installation.

Notifications and warning texts are for your safety and to minimise the risk of something breaking during installation.

Ensure that all tools stated in the instructions are available before starting installation.

Certain steps in the instructions are only presented in the form of images. Explanatory text is also given for more complicated steps.

In the event of any problems with the instructions or the accessory, contact your local Volvo dealer.

1



2

IMG-342792



Volvo Car Corporation Gothenburg, Sweden





Volvo Car Corporation Gothenburg, Sweden



Only finger tighten the screw at this stage.



Volvo Car Corporation Gothenburg, Sweden



IMG-342798



Tighten the screw.