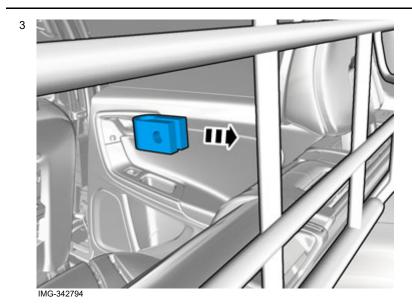

Ensure that all tools stated in the instructions are available before starting installation.

Certain steps in the instructions are only presented in the form of images. Explanatory text is also given for more complicated steps.