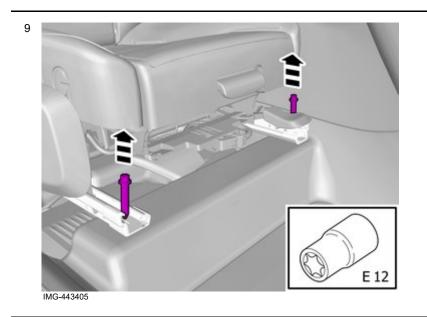

Install component that comes with the accessory kit.

Tightening torque: Seat belt bracket, to Seat , 40 Nm