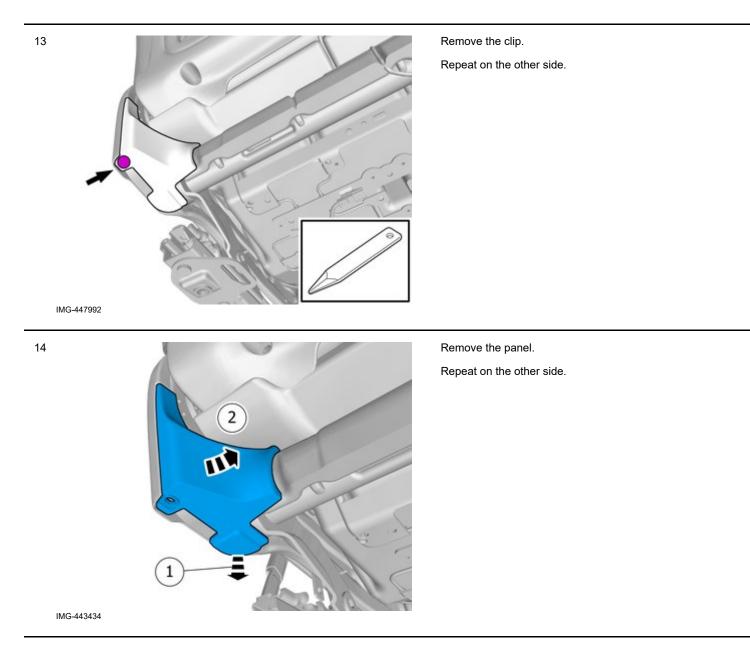

. Used for standard tools and special tools.</li> <li>6. Used as background color for vehicle components.</li> </ul> |

Volvo Car Corporation Gothenburg, Sweden



IMG-442591



Remove the panel.

Volvo Car Corporation Gothenburg, Sweden



Remove the screw.

- The item is not to be reused.
- Loosen the marked detail.



Volvo Car Corporation Gothenburg, Sweden



8

Remove the screws.

Tightening torque: Front seat to body , 40 Nm

IMG-442590

Volvo Car Corporation Gothenburg, Sweden



Remove the screws.

Tightening torque: Front seat to body , 40 Nm



Volvo Car Corporation Gothenburg, Sweden



- Disconnect the connector.
- Unhook the cable harness clips.

IMG-442785



**Caution!** Be extra careful when removing or installing this component.

Volvo Car Corporation Gothenburg, Sweden



Volvo Car Corporation Gothenburg, Sweden



Remove the panel.

### Applies to vehicles with chassis number until 58012



All vehicles

Accessory installation

Volvo Car Corporation Gothenburg, Sweden



Remove part of component according to image.

Use: Air-powered air saw

Even out the edges using a knife or file.



Volvo Car Corporation Gothenburg, Sweden



IMG-456313



Install component that comes with the accessory kit.

Install components that come with the accessory kit. Repeat on the other side.

Tightening torque: Isofix mounting to front seat , 6 Nm

Installation

Applies to vehicles with chassis number until 58012

Volvo Car Corporation Gothenburg, Sweden



Reinstall the removed part.

All vehicles

22



Reinstall the removed parts in reverse order.

Reinstall the removed