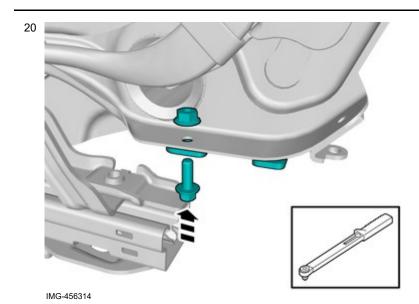

Volvo Car Corporation Gothenburg, Sweden

IMG-456313

Install component that comes with the accessory kit.

Install components that come with the accessory kit. Repeat on the other side.

Tightening torque: Isofix mounting to front seat , 6 Nm