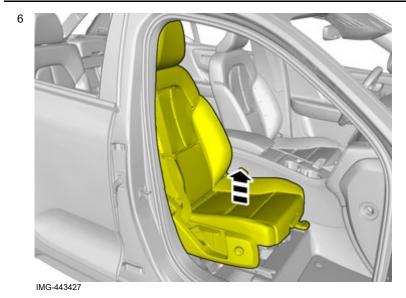

li> <li>1. Used for focused component, the component with which you will do something.</li> <li>2. Used as extra colors when you need to show or</li> </ul>                                                   |
| ₩G-400010 | <ul> <li>differentiate additional parts.</li> <li>3. Used for attachments that are to be removed/installed May be screws, clips, connectors, etc.</li> <li>4. Used when the component is not fully removed from the vehicle but only hung to the side.</li> <li>5. Used for standard tools and special tools.</li> <li>6. Used as background color for vehicle components.</li> </ul> |

Volvo Car Corporation Gothenburg, Sweden



IMG-442591



Remove the panel.

Volvo Car Corporation Gothenburg, Sweden



Remove the screw.

- The item is not to be reused.
- Loosen the marked detail.



Volvo Car Corporation Gothenburg, Sweden



8

Remove the screws.

Tightening torque: Front seat to body , 40 Nm

IMG-442590

Volvo Car Corporation Gothenburg, Sweden



Remove the screws.

Tightening torque: Front seat to body , 40 Nm



Volvo Car Corporation Gothenburg, Sweden



- Disconnect the connector.
- Unhook the cable harness clips.

IMG-442785



**Caution!** Be extra careful when removing or installing this component.

Volvo Car Corporation Gothenburg, Sweden



Volvo Car Corporation Gothenburg, Sweden



Remove the panel.

### Applies to vehicles with chassis number until 58012



All vehicles

Accessory installation

Volvo Car Corporation Gothenburg, Sweden



Remove part of component according to image.

Use: Air-powered air saw

Even out the edges using a knife or file.