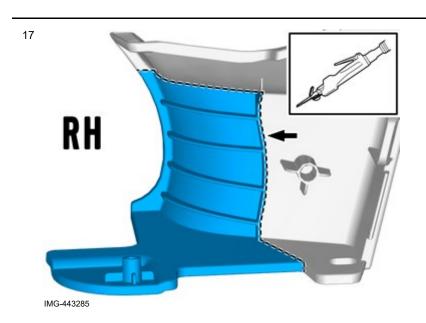

### Applies to vehicles with chassis number until 58012

All vehicles

Accessory installation

Volvo Car Corporation Gothenburg, Sweden

Remove part of component according to image.

Use: Air-powered air saw

Even out the edges using a knife or file.