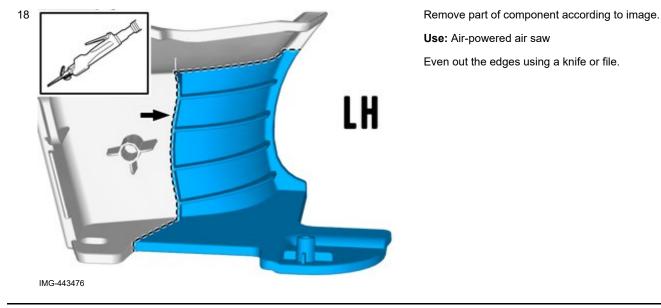

### Applies to vehicles with chassis number until 58012

All vehicles

Accessory installation

Volvo Car Corporation Gothenburg, Sweden

Remove part of component according to image.

Use: Air-powered air saw

Even out the edges using a knife or file.