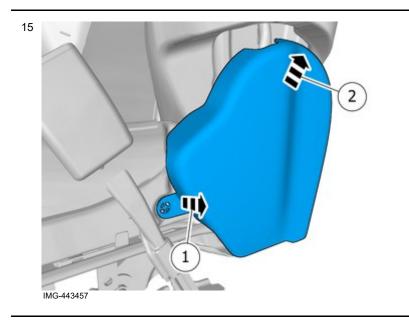

</li> <li>6. Used as background color for vehicle components.</li> </ul> |

Volvo Car Corporation Gothenburg, Sweden



IMG-442591



Remove the panel.

Volvo Car Corporation Gothenburg, Sweden



Remove the screw.

- The item is not to be reused.
- Loosen the marked detail.



Volvo Car Corporation Gothenburg, Sweden



8

Remove the screws.

Tightening torque: Front seat to body , 40 Nm

IMG-442590

Volvo Car Corporation Gothenburg, Sweden



Remove the screws.

Tightening torque: Front seat to body , 40 Nm



Volvo Car Corporation Gothenburg, Sweden



- Disconnect the connector.
- Unhook the cable harness clips.

IMG-442785



**Caution!** Be extra careful when removing or installing this component.

Volvo Car Corporation Gothenburg, Sweden



Volvo Car Corporation Gothenburg, Sweden



Remove the panel.

### Applies to vehicles with chassis number until 58012



All vehicles

Accessory installation

Volvo Car Corporation Gothenburg, Sweden



Remove part of component according to image.

Use: Air-powered air saw

Even out the edges using a knife or file.



Volvo Car Corporation Gothenburg, Sweden



IMG-456313



Install component that comes with the accessory kit.

Install components that come with the accessory kit. Repeat on the other side.

Tightening torque: Isofix mounting to front seat , 6 Nm

Installation

Applies to vehicles with chassis number until 58012

Volvo Car Corporation Gothenburg, Sweden



Reinstall the removed part.

All vehicles

22



Reinstall the removed parts in reverse order.

Reinstall the removed part.

Install component that comes with th