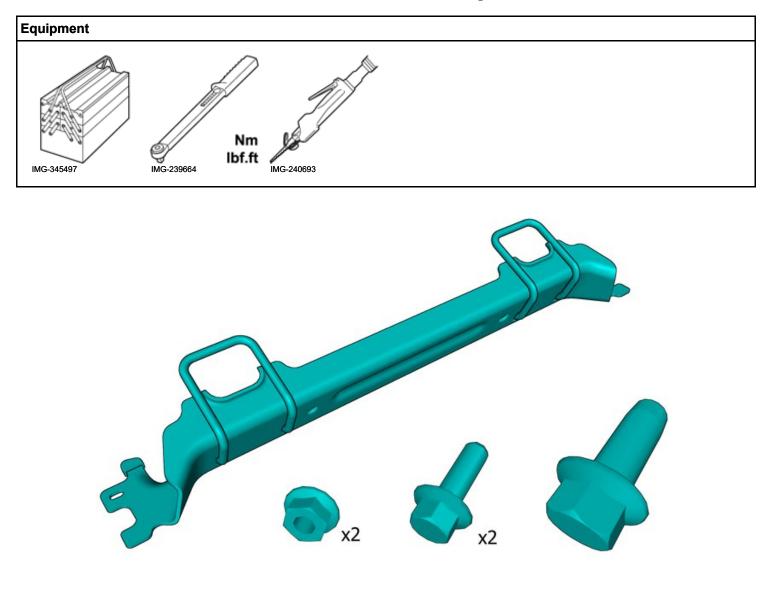

Volvo Car Corporation Gothenburg, Sweden

IMG-456313

Install component that comes with the accessory kit.

Install components that come with the accessory kit. Repeat on the other side.

Tightening torque: Isofix mounting to front seat , 6 Nm

Install component that comes with the accessory kit.

Tightening torque: Seat belt bracket, to Seat , 40 Nm