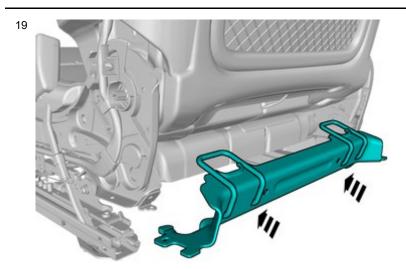

Installation

Applies to vehicles with chassis number until 58012

Volvo Car Corporation Gothenburg, Sweden

Reinstall the removed part.

All vehicles

22

Reinstall the removed parts in reverse order.

Reinstall the removed part.