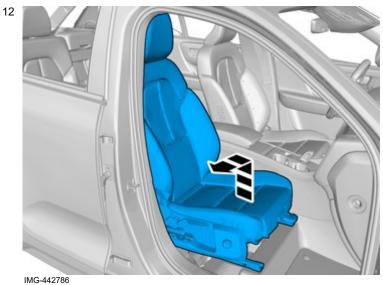

8

Remove the screws.

Tightening torque: Front seat to body , 40 Nm

IMG-442590

Volvo Car Corporation Gothenburg, Sweden

Remove the screws.

Tightening torque: Front seat to body , 40 Nm

Volvo Car Corporation Gothenburg, Sweden