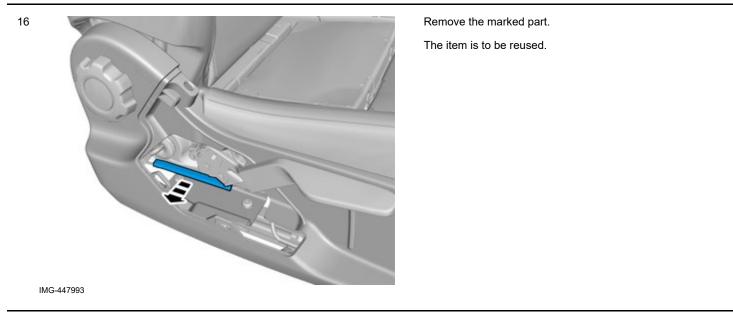

lvo Car Corporation Gothenburg, Sweden



IMG-442591



Remove the panel.

Volvo Car Corporation Gothenburg, Sweden



Remove the screw.

- The item is not to be reused.
- Loosen the marked detail.



Volvo Car Corporation Gothenburg, Sweden



8

Remove the screws.

Tightening torque: Front seat to body , 40 Nm

IMG-442590

Volvo Car Corporation Gothenburg, Sweden



Remove the screws.

Tightening torque: Front seat to body , 40 Nm



Volvo Car Corporation Gothenburg, Sweden



- Disconnect the connector.
- Unhook the cable harness clips.

IMG-442785



**Caution!** Be extra careful when removing or installing this component.

Volvo Car Corporation Gothenburg, Sweden



Volvo Car Corporation Gothenburg, Sweden



Remove the panel.

### Applies to vehicles with chassis number until 58012



All vehicles

Accessory installation

Volvo Car Corporation Gothenburg, Sweden



Remove part of component according to image.

Use: Air-powered air saw

Even out the edges using a knife or file.



Volvo Car Corporation Gothenburg, Sweden



IMG-456313



Install component that comes with the accessory kit.

Install components that come with the accessory kit. Repeat on the other side.

Tightening torque: Isofix mounting to front seat , 6 Nm

Installation

Applies to vehicles with chassis number until 58012

Volvo Car Corporation Gothenburg, Sweden



Reinstall the removed part.

All vehicles

22



Reinstall the removed parts in reverse order.

Reinstall the removed part.

Install component that comes with the accessory kit.

Tightening torque: Seat belt bracket, to Seat , 40 Nm