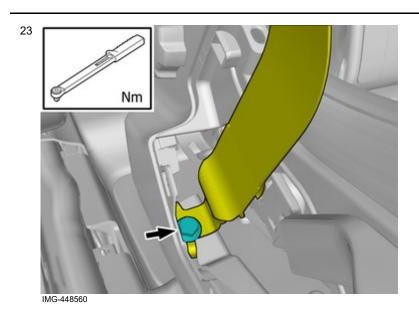

Install component that comes with the accessory kit.

Tightening torque: Seat belt bracket, to Seat , 40 Nm