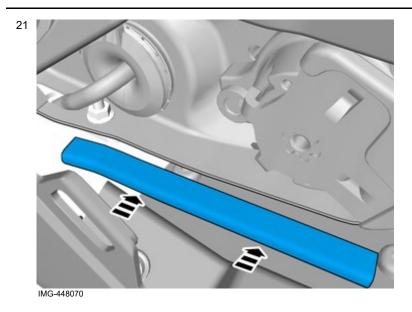

Installation

Applies to vehicles with chassis number until 58012

Volvo Car Corporation Gothenburg, Sweden

Reinstall the removed part.

All vehicles

22

Reinstall the removed parts in reverse order.

Reinstall the removed part.