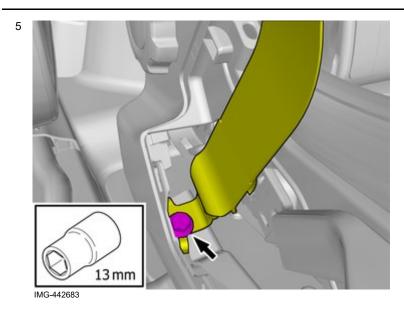

8

Remove the screws.

Tightening torque: Front seat to body , 40 Nm

IMG-442590

Volvo Car Corporation Gothenburg, Sweden

Remove the screws.

Tightening torque: Front seat to body , 40 Nm

Volvo Car Corporation Gothenburg, Sweden