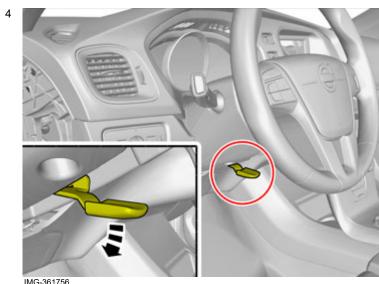

Volvo Car Corporation Gothenburg, Sweden

3

Set the ignition key to position 0.

IMG-332193

Release the lock.

IMG-361756

Volvo Car Corporation Gothenburg, Sweden

Volvo Car Corporation Gothenburg, Sweden