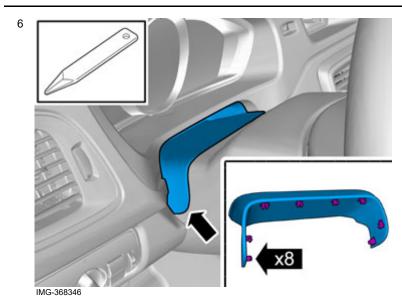

 Remove the screws.

**Note!** The graphic shows the back of the component before removal.

Volvo Car Corporation Gothenburg, Sweden

**I** 

3

Use hands only.

Use hands only.

IMG-371229