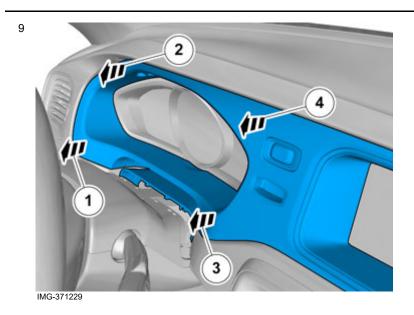

 Remove the screws.

**Note!** The graphic shows the back of the component before removal.

Volvo Car Corporation Gothenburg, Sweden

**I** 

3

Use hands only.

Use hands only.

IMG-371229