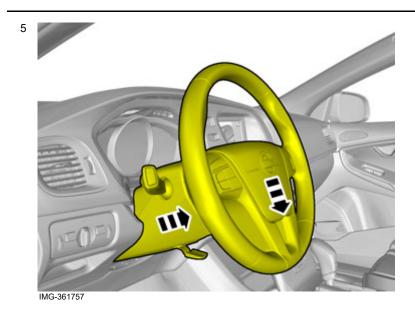

Volvo Car Corporation Gothenburg, Sweden

3

Set the ignition key to position 0.

IMG-332193

Release the lock.

IMG-361756

Volvo Car Corporation Gothenburg, Sweden

Volvo Car Corporation Gothenburg, Sweden