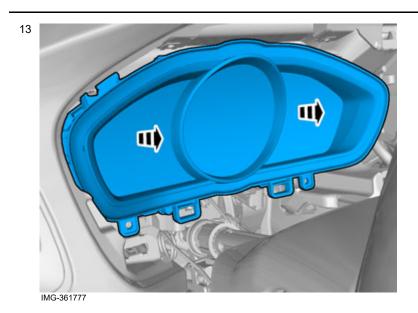

 Remove the screws.

**Note!** The graphic shows the back of the component before removal.

Volvo Car Corporation Gothenburg, Sweden

**I** 

3

Use hands only.

Use hands only.

IMG-371229