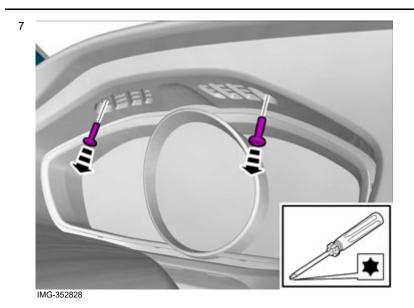

Ш

10

Volvo Car Corporation Gothenburg, Sweden

IMG-361767

Remove the screws.

Volvo Car Corporation Gothenburg, Sweden

Disconnect the connector. The part is not to be reused.

Accessory installation