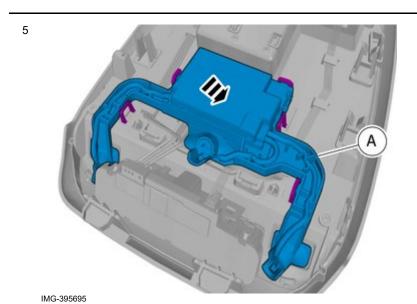

colour print and electronic version) the importance of the different colours used in the images of the method steps.

- Used for focused component, the component with which you will do something.
- 2. Used as extra colors when you need to show or differentiate additional parts.
- Used for attachments that are to be removed/installed. May be screws, clips, connectors, etc.
- 4. Used when the component is not fully removed from the vehicle but only hung to the side.
- 5. Used for standard tools and special tools.
- 6. Used as background color for vehicle components.

IMG-363036

#### Removal

Volvo Car Corporation Gothenburg, Sweden



Remove the part carefully

The part is to be reused.

4

Disconnect the connector.



**Accessory installation** 

Volvo Car Corporation Gothenburg, Sweden



Install component that comes with the accessory kit.

#### Installation



#### Note!

Orientation view

Locate the pre-routed connector.

IMG-402558

Volvo Car Corporation Gothenburg, Sweden

7

Connect the connectors.





9

Reinstall the removed parts in reverse order.

Volvo Car Corporation Gothenburg, Sweden



Download software (application) for the accessory's function according to the service information in VIDA.