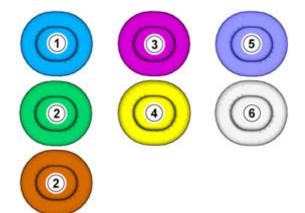

#### Color symbols

2

Note!

This colour chart displays (in colour print and electronic version) the importance of the different colours used in the images of the method steps.

- Used for focused component, the component with which you will do something.
- 2. Used as extra colors when you need to show or differentiate additional parts.
- Used for attachments that are to be removed/installed. May be screws, clips, connectors, etc.
- 4. Used when the component is not fully removed from the vehicle but only hung to the side.
- 5. Used for standard tools and special tools.
- 6. Used as background color for vehicle components.