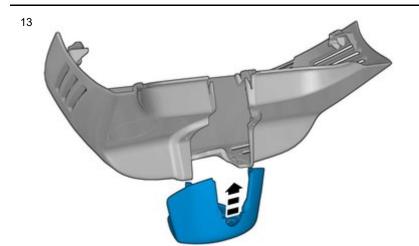

#### Removal

Volvo Car Corporation Gothenburg, Sweden

3

Set the ignition key to position 0.

IMG-332193

Remove the panel.

Volvo Car Corporation Gothenburg, Sweden

Remove the panel.

Remove the panel.

Volvo Car Corporation Gothenburg, Sweden

Remove the panel.

Disconnect the connector.

Volvo Car Corporation Gothenburg, Sweden