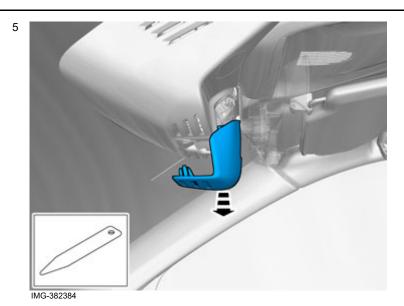

#### Removal

Volvo Car Corporation Gothenburg, Sweden

3

Set the ignition key to position 0.

IMG-332193

Remove the panel.

Volvo Car Corporation Gothenburg, Sweden

Remove the panel.