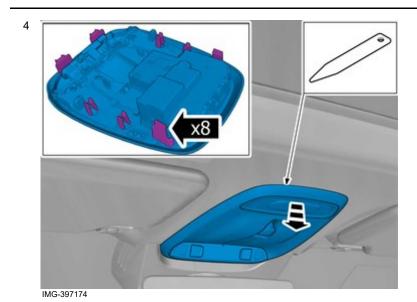

#### Removal

Volvo Car Corporation Gothenburg, Sweden

3

Set the ignition key to position 0.

IMG-332193

Remove the panel.

Volvo Car Corporation Gothenburg, Sweden

Remove the panel.

Remove the panel.

Volvo Car Corporation Gothenburg, Sweden

Remove the panel.

Disconnect the connector.

Volvo Car Corporation Gothenburg, Sweden