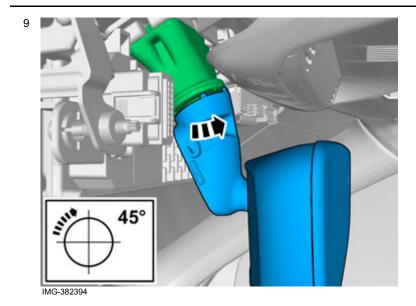

#### Removal

Volvo Car Corporation Gothenburg, Sweden

3

Set the ignition key to position 0.

IMG-332193

Remove the panel.

Volvo Car Corporation Gothenburg, Sweden

Remove the panel.