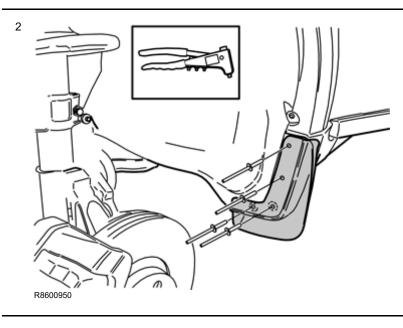

In the event of any problems with the instructions or the accessory, contact your local Volvo dealer.

Carefully drill out the four pop rivets that hold the wing liner at the rear edge of the front wing. Use a Ø6 mm (1/4") drill bit.

Remove any rivet remains.

#### Note!

Do not damage any of the plastic components.

Install the mudflap and rivet it to the wing liner and rear edge of the front wing.

Reinstall the front wheels and tighten to 140 Nm (103 lbf.ft.).