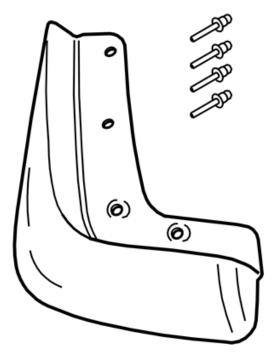

# Mudflaps front

#### Note!

Do not damage any of the plastic components.

Install the mudflap and rivet it to the wing liner and rear edge of the front wing.

Reinstall the front wheels and tighten to 140 Nm (103 lbf.ft.).