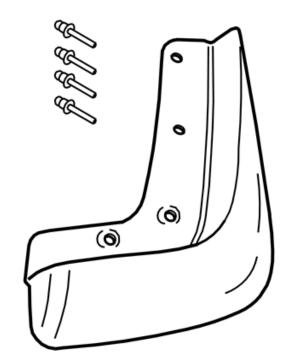

# Mudflaps front

#### Note!

Do not damage any of the plastic components.

Install the mudflap and rivet it to the wing liner and rear edge of the front wing.

Reinstall the front wheels and tighten to 140 Nm (103 lbf.ft.).