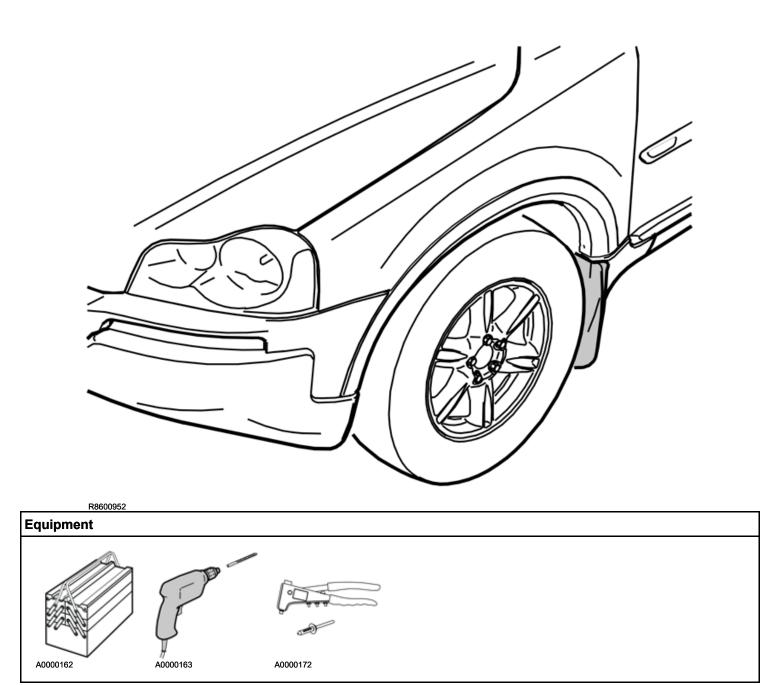

In the event of any problems with the instructions or the accessory, contact your local Volvo dealer.

Carefully drill out the four pop rivets that hold the wing liner at the rear edge of the front wing. Use a Ø6 mm (1/4") drill bit.

Remove any rivet remains.

#### Note!

Do not damage any of the plastic components.

Install the mudflap and rivet it to the wing liner and rear edge of the front wing.

Reinstall the front wheels and tighten to 140 Nm (103 lbf.ft.).