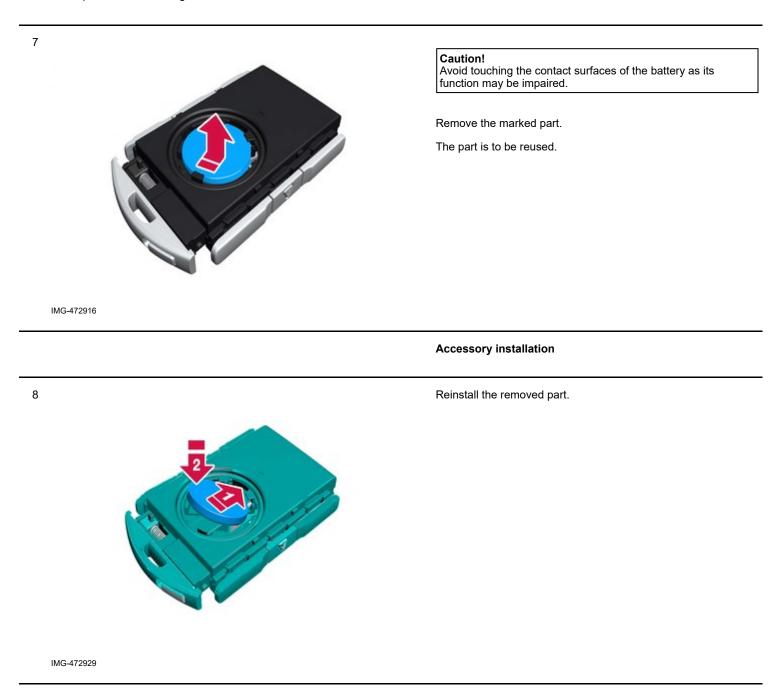

Reinstall the removed part.

Reinstall the removed part.

IMG-472956

12

11

Volvo Car Corporation Gothenburg, Sweden

Download software (application) for the accessory's function according to the service information in VIDA. See VIDA or the accessories catalogue for software part number.