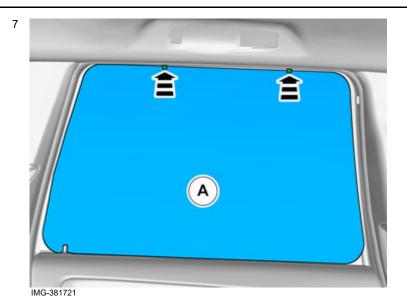

Note!
The part must be bent during installation.

8

Repeat the steps when installing accessories on opposite side.

IMG-377070