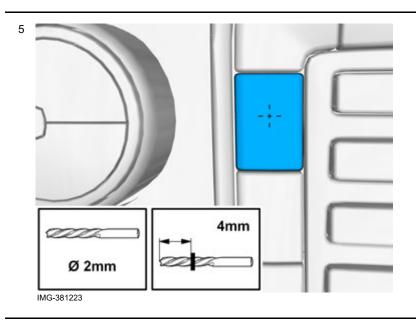

IMG-381228

Volvo Car Corporation Gothenburg, Sweden

Volvo Car Corporation Gothenburg, Sweden

| 1                                                    | Read through all of the instructions before starting installation.<br>Notifications and warning texts are for your safety and to<br>minimise the risk of something breaking during installation.<br>Ensure that all tools stated in the instructions are available<br>before starting installation.<br>Certain steps in the instructions are only presented in the form of<br>images. Explanatory text is also given for more complicated<br>steps.<br>In the event of any problems with the instructions or the<br>accessory, contact your local Volvo dealer.<br><b>Color symbols</b>                                                                                                               |
|------------------------------------------------------|-------------------------------------------------------------------------------------------------------------------------------------------------------------------------------------------------------------------------------------------------------------------------------------------------------------------------------------------------------------------------------------------------------------------------------------------------------------------------------------------------------------------------------------------------------------------------------------------------------------------------------------------------------------------------------------------------------|
|                                                      | minimise the risk of something breaking during installation.<br>Ensure that all tools stated in the instructions are available<br>before starting installation.<br>Certain steps in the instructions are only presented in the form of<br>images. Explanatory text is also given for more complicated<br>steps.<br>In the event of any problems with the instructions or the<br>accessory, contact your local Volvo dealer.                                                                                                                                                                                                                                                                           |
|                                                      | before starting installation.<br>Certain steps in the instructions are only presented in the form of<br>images. Explanatory text is also given for more complicated<br>steps.<br>In the event of any problems with the instructions or the<br>accessory, contact your local Volvo dealer.                                                                                                                                                                                                                                                                                                                                                                                                             |
|                                                      | images. Explanatory text is also given for more complicated<br>steps.<br>In the event of any problems with the instructions or the<br>accessory, contact your local Volvo dealer.                                                                                                                                                                                                                                                                                                                                                                                                                                                                                                                     |
|                                                      | accessory, contact your local Volvo dealer.                                                                                                                                                                                                                                                                                                                                                                                                                                                                                                                                                                                                                                                           |
|                                                      | Color symbols                                                                                                                                                                                                                                                                                                                                                                                                                                                                                                                                                                                                                                                                                         |
|                                                      |                                                                                                                                                                                                                                                                                                                                                                                                                                                                                                                                                                                                                                                                                                       |
| <page-header><table-cell></table-cell></page-header> | <ul> <li>Note!<br/>This colour chart displays (in colour print and electronic version) the importance of the different colours used in the images of the method steps.</li> <li>1. Used for focused component, the component with which you will do something.</li> <li>2. Used as extra colors when you need to show or differentiate additional parts.</li> <li>3. Used for attachments that are to be removed/installed May be screws, clips, connectors, etc.</li> <li>4. Used when the component is not fully removed from the vehicle but only hung to the side.</li> <li>5. Used for standard tools and special tools.</li> <li>6. Used as background color for vehicle components.</li> </ul> |
| IMG-363036                                           |                                                                                                                                                                                                                                                                                                                                                                                                                                                                                                                                                                                                                                                                                                       |