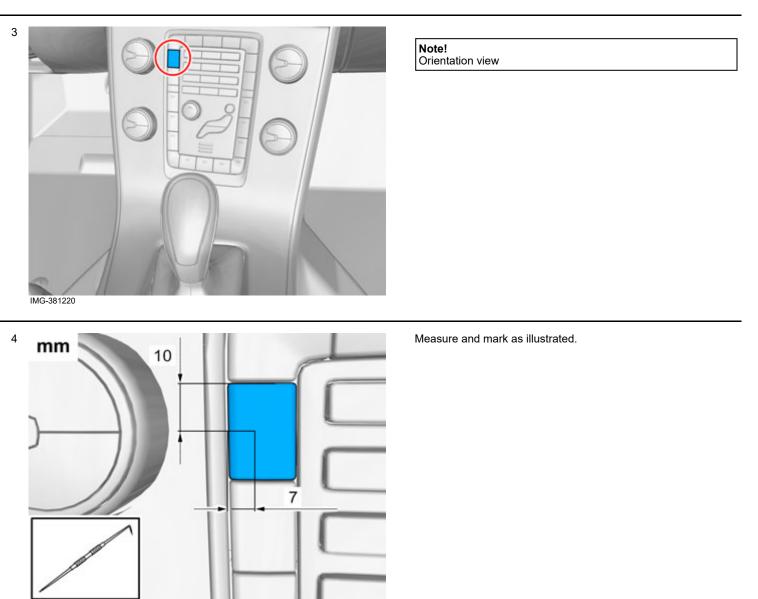

IMG-381228

Volvo Car Corporation Gothenburg, Sweden

Volvo Car Corporation Gothenburg, Sweden

| 1                                                    | Read through all of the instructions before starting installation.<br>Notifications and warning texts are for your safety and to<br>minimise the risk of something breaking during installation.<br>Ensure that all tools stated in the instructions are available<br>before starting installation.<br>Certain steps in the instructions are only presented in the form of<br>images. Explanatory text is also given for more complicated<br>steps.<br>In the event of any problems with the instructions or the<br>accessory, contact your local Volvo dealer.<br><b>Color symbols</b>                                                                                                               |
|------------------------------------------------------|-------------------------------------------------------------------------------------------------------------------------------------------------------------------------------------------------------------------------------------------------------------------------------------------------------------------------------------------------------------------------------------------------------------------------------------------------------------------------------------------------------------------------------------------------------------------------------------------------------------------------------------------------------------------------------------------------------|
|                                                      | minimise the risk of something breaking during installation.<br>Ensure that all tools stated in the instructions are available<br>before starting installation.<br>Certain steps in the instructions are only presented in the form of<br>images. Explanatory text is also given for more complicated<br>steps.<br>In the event of any problems with the instructions or the<br>accessory, contact your local Volvo dealer.                                                                                                                                                                                                                                                                           |
|                                                      | before starting installation.<br>Certain steps in the instructions are only presented in the form of<br>images. Explanatory text is also given for more complicated<br>steps.<br>In the event of any problems with the instructions or the<br>accessory, contact your local Volvo dealer.                                                                                                                                                                                                                                                                                                                                                                                                             |
|                                                      | images. Explanatory text is also given for more complicated<br>steps.<br>In the event of any problems with the instructions or the<br>accessory, contact your local Volvo dealer.                                                                                                                                                                                                                                                                                                                                                                                                                                                                                                                     |
|                                                      | accessory, contact your local Volvo dealer.                                                                                                                                                                                                                                                                                                                                                                                                                                                                                                                                                                                                                                                           |
|                                                      | Color symbols                                                                                                                                                                                                                                                                                                                                                                                                                                                                                                                                                                                                                                                                                         |
|                                                      |                                                                                                                                                                                                                                                                                                                                                                                                                                                                                                                                                                                                                                                                                                       |
| <page-header><table-cell></table-cell></page-header> | <ul> <li>Note!<br/>This colour chart displays (in colour print and electronic version) the importance of the different colours used in the images of the method steps.</li> <li>1. Used for focused component, the component with which you will do something.</li> <li>2. Used as extra colors when you need to show or differentiate additional parts.</li> <li>3. Used for attachments that are to be removed/installed May be screws, clips, connectors, etc.</li> <li>4. Used when the component is not fully removed from the vehicle but only hung to the side.</li> <li>5. Used for standard tools and special tools.</li> <li>6. Used as background color for vehicle components.</li> </ul> |
| IMG-363036                                           |                                                                                                                                                                                                                                                                                                                                                                                                                                                                                                                                                                                                                                                                                                       |