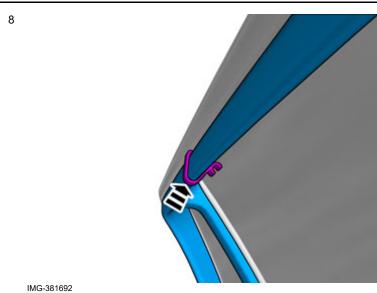

Note!
The part must be bent during installation.

10

Repeat the steps when installing accessories on opposite side.