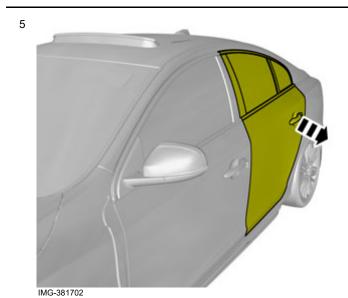

Note!
The part must be bent during installation.

10

Repeat the steps when installing accessories on opposite side.