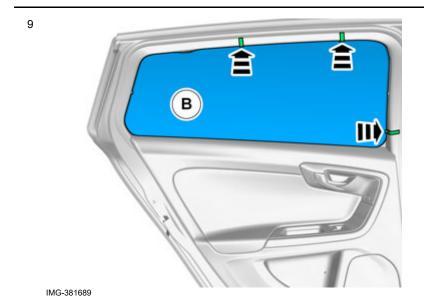

Note!
The part must be bent during installation.

10

Repeat the steps when installing accessories on opposite side.