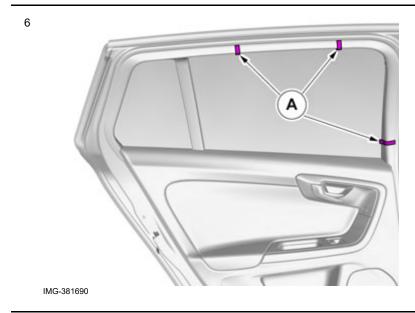

## Sun curtain

IMG-381688

Volvo Car Corporation Gothenburg, Sweden

|            | Information                                                                                                                                                                                                                                                                                                                                                                                                                                       |
|------------|---------------------------------------------------------------------------------------------------------------------------------------------------------------------------------------------------------------------------------------------------------------------------------------------------------------------------------------------------------------------------------------------------------------------------------------------------|
| 1          | Read through all of the instructions before starting installation.  Notifications and warning texts are for your safety and to minimise the risk of something breaking during installation.                                                                                                                                                                                                                                                       |
|            | Ensure that all tools stated in the instructions are available before starting installation.  Certain steps in the instructions are only presented in the form of images. Explanatory text is also given for more complicated steps.                                                                                                                                                                                                              |
|            | In the event of any problems with the instructions or the accessory, contact your local Volvo dealer.                                                                                                                                                                                                                                                                                                                                             |
|            | Color symbols                                                                                                                                                                                                                                                                                                                                                                                                                                     |
| 2 4 6      | Used for focused component, the component with which you will do something.  Used as extra colors when you need to show or differentiate additional parts.  Used for attachments that are to be removed/installed. May be screws, clips, connectors, etc.  Used when the component is not fully removed from the vehicle but only hung to the side.  Used for standard tools and special tools.  Used as background color for vehicle components. |
| IMG-363036 | Accessory installation                                                                                                                                                                                                                                                                                                                                                                                                                            |