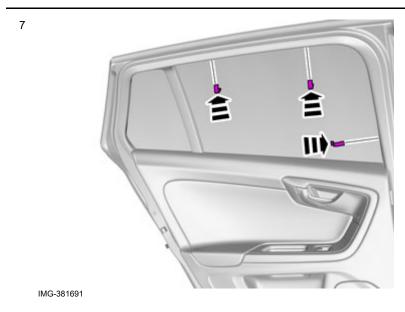

## Sun curtain

IMG-381688

Volvo Car Corporation Gothenburg, Sweden

|            | Information                                                                                                                                                                                                                                                                                                                                                                                                                                       |
|------------|---------------------------------------------------------------------------------------------------------------------------------------------------------------------------------------------------------------------------------------------------------------------------------------------------------------------------------------------------------------------------------------------------------------------------------------------------|
| 1          | Read through all of the instructions before starting installation.  Notifications and warning texts are for your safety and to minimise the risk of something breaking during installation.                                                                                                                                                                                                                                                       |
|            | Ensure that all tools stated in the instructions are available before starting installation.  Certain steps in the instructions are only presented in the form of images. Explanatory text is also given for more complicated steps.                                                                                                                                                                                                              |
|            | In the event of any problems with the instructions or the accessory, contact your local Volvo dealer.                                                                                                                                                                                                                                                                                                                                             |
|            | Color symbols                                                                                                                                                                                                                                                                                                                                                                                                                                     |
| 2 4 6      | Used for focused component, the component with which you will do something.  Used as extra colors when you need to show or differentiate additional parts.  Used for attachments that are to be removed/installed. May be screws, clips, connectors, etc.  Used when the component is not fully removed from the vehicle but only hung to the side.  Used for standard tools and special tools.  Used as background color for vehicle components. |
| IMG-363036 | Accessory installation                                                                                                                                                                                                                                                                                                                                                                                                                            |