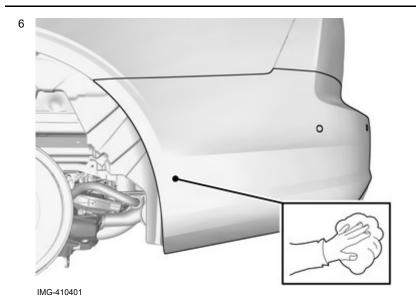

Wipe dry.

**Accessory installation** 

Volvo Car Corporation Gothenburg, Sweden

Place the component where indicated in the graphic.

Locate the existing holes.

Make a hole, using the tool indicated.

Volvo Car Corporation Gothenburg, Sweden