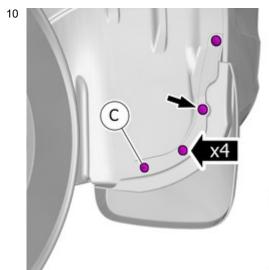

Place the component where indicated in the graphic.

IMG-409582

IMG-409583

11

Tighten the bolts.

Install component that comes with the accessory kit.

TX 25

Repeat all method steps for the other side.