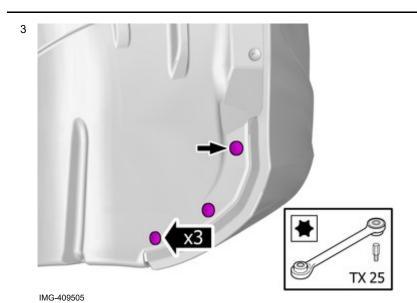

### Removal

Volvo Car Corporation Gothenburg, Sweden

Loosen the screws.

Fold the wing liner aside.

IMG-409575

Preparation

Volvo Car Corporation Gothenburg, Sweden

Wipe off