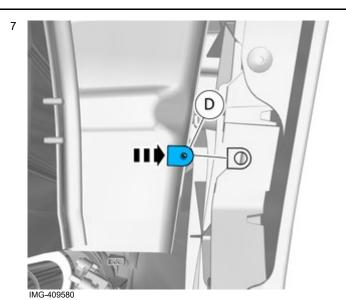

Place the component where indicated in the graphic.

IMG-409582

IMG-409583

11

Tighten the bolts.

Install component that comes with the accessory kit.

TX 25

Repeat all method steps for the other side.