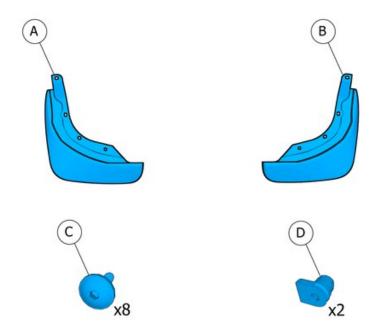

Place the component where indicated in the graphic.

IMG-409582

IMG-409583

11

Tighten the bolts.

Install component that comes with the accessory kit.

TX 25

Repeat all method steps for the other side.