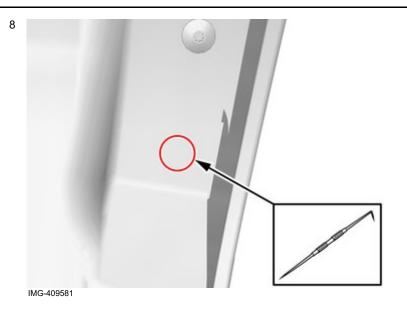

Wipe dry.

**Accessory installation** 

Volvo Car Corporation Gothenburg, Sweden

Place the component where indicated in the graphic.

Locate the existing holes.

Make a hole, using the tool indicated.

Volvo Car Corporation Gothenburg, Sweden