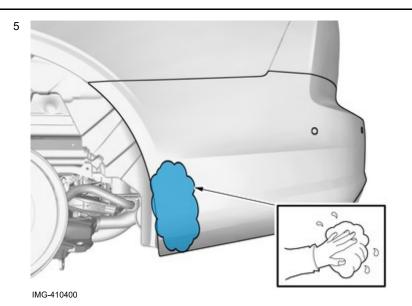

### Removal

Volvo Car Corporation Gothenburg, Sweden

Loosen the screws.

Fold the wing liner aside.

IMG-409575

Preparation

Volvo Car Corporation Gothenburg, Sweden

Wipe off

Wipe dry.

**Accessory installation** 

Volvo Car Corporation Gothenburg, Sweden

Place the component where indicated in the graphic.

Locate the existing holes.

Make a hole, using the tool indicated.

Volvo Car Corporation Gothenburg, Sweden