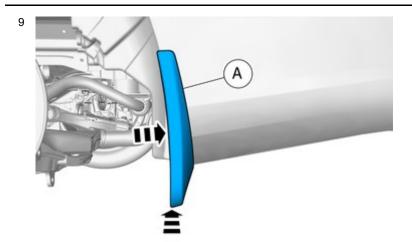

Place the component where indicated in the graphic.

IMG-409582

IMG-409583

11

Tighten the bolts.

Install component that comes with the accessory kit.

TX 25

Repeat all method steps for the other side.