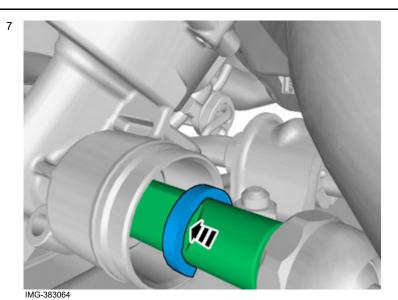

#### Installation

Volvo Car Corporation Gothenburg, Sweden

**Tightening torque:** Wheel to wheel hub Stage 1: 20 Nm Stage 2: 140 Nm

IMG-401659

10

Repeat all method steps for the other side.

IMG-377070