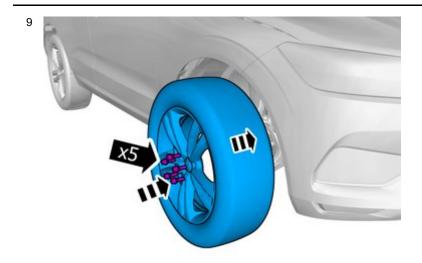

#### Installation

Volvo Car Corporation Gothenburg, Sweden

**Tightening torque:** Wheel to wheel hub Stage 1: 20 Nm Stage 2: 140 Nm

IMG-401659

10

Repeat all method steps for the other side.

IMG-377070