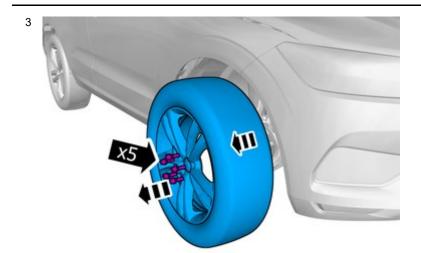

#### Installation

Volvo Car Corporation Gothenburg, Sweden

**Tightening torque:** Wheel to wheel hub Stage 1: 20 Nm Stage 2: 140 Nm

IMG-401659

10

Repeat all method steps for the other side.

IMG-377070