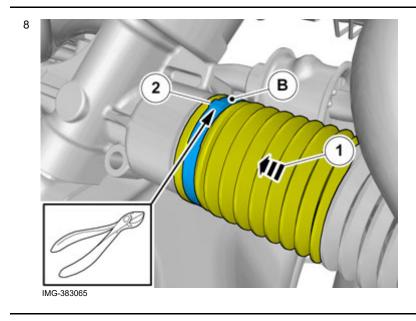

# Steering deflection limiter

IMG-383053

Volvo Car Corporation Gothenburg, Sweden

| 1                                                    | Read through all of the instructions before starting installation.<br>Notifications and warning texts are for your safety and to<br>minimise the risk of something breaking during installation.<br>Ensure that all tools stated in the instructions are available<br>before starting installation.<br>Certain steps in the instructions are only presented in the form of<br>images. Explanatory text is also given for more complicated<br>steps.<br>In the event of any problems with the instructions or the<br>accessory, contact your local Volvo dealer.<br><b>Color symbols</b>                                                                                                               |
|------------------------------------------------------|-------------------------------------------------------------------------------------------------------------------------------------------------------------------------------------------------------------------------------------------------------------------------------------------------------------------------------------------------------------------------------------------------------------------------------------------------------------------------------------------------------------------------------------------------------------------------------------------------------------------------------------------------------------------------------------------------------|
|                                                      | minimise the risk of something breaking during installation.<br>Ensure that all tools stated in the instructions are available<br>before starting installation.<br>Certain steps in the instructions are only presented in the form of<br>images. Explanatory text is also given for more complicated<br>steps.<br>In the event of any problems with the instructions or the<br>accessory, contact your local Volvo dealer.                                                                                                                                                                                                                                                                           |
|                                                      | before starting installation.<br>Certain steps in the instructions are only presented in the form of<br>images. Explanatory text is also given for more complicated<br>steps.<br>In the event of any problems with the instructions or the<br>accessory, contact your local Volvo dealer.                                                                                                                                                                                                                                                                                                                                                                                                             |
|                                                      | images. Explanatory text is also given for more complicated<br>steps.<br>In the event of any problems with the instructions or the<br>accessory, contact your local Volvo dealer.                                                                                                                                                                                                                                                                                                                                                                                                                                                                                                                     |
|                                                      | accessory, contact your local Volvo dealer.                                                                                                                                                                                                                                                                                                                                                                                                                                                                                                                                                                                                                                                           |
|                                                      | Color symbols                                                                                                                                                                                                                                                                                                                                                                                                                                                                                                                                                                                                                                                                                         |
|                                                      |                                                                                                                                                                                                                                                                                                                                                                                                                                                                                                                                                                                                                                                                                                       |
| <page-header><table-cell></table-cell></page-header> | <ul> <li>Note!<br/>This colour chart displays (in colour print and electronic version) the importance of the different colours used in the images of the method steps.</li> <li>1. Used for focused component, the component with which you will do something.</li> <li>2. Used as extra colors when you need to show or differentiate additional parts.</li> <li>3. Used for attachments that are to be removed/installed May be screws, clips, connectors, etc.</li> <li>4. Used when the component is not fully removed from the vehicle but only hung to the side.</li> <li>5. Used for standard tools and special tools.</li> <li>6. Used as background color for vehicle components.</li> </ul> |
| IMG-363036                                           |                                                                                                                                                                                                                                                                                                                                                                                                                                                                                                                                                                                                                                                                                                       |