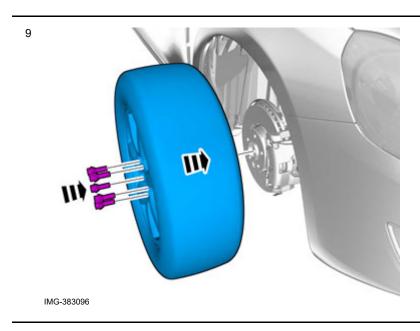

#### Accessory installation

Volvo Car Corporation Gothenburg, Sweden

Install component that comes with the accessory kit.

Installation

Volvo Car Corporation Gothenburg, Sweden

**Tightening torque:** Wheel to wheel hub Stage 1: 20 Nm Stage 2: 140 Nm