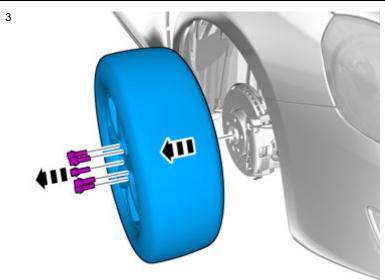

#### Accessory installation

Volvo Car Corporation Gothenburg, Sweden

Install component that comes with the accessory kit.

Installation

Volvo Car Corporation Gothenburg, Sweden

**Tightening torque:** Wheel to wheel hub Stage 1: 20 Nm Stage 2: 140 Nm