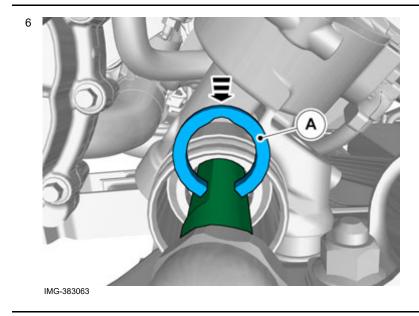

# Steering deflection limiter

IMG-383053

Volvo Car Corporation Gothenburg, Sweden

| 1                                                    | Read through all of the instructions before starting installation.<br>Notifications and warning texts are for your safety and to<br>minimise the risk of something breaking during installation.<br>Ensure that all tools stated in the instructions are available<br>before starting installation.<br>Certain steps in the instructions are only presented in the form of<br>images. Explanatory text is also given for more complicated<br>steps.<br>In the event of any problems with the instructions or the<br>accessory, contact your local Volvo dealer.<br><b>Color symbols</b>                                                                                                               |
|------------------------------------------------------|-------------------------------------------------------------------------------------------------------------------------------------------------------------------------------------------------------------------------------------------------------------------------------------------------------------------------------------------------------------------------------------------------------------------------------------------------------------------------------------------------------------------------------------------------------------------------------------------------------------------------------------------------------------------------------------------------------|
|                                                      | minimise the risk of something breaking during installation.<br>Ensure that all tools stated in the instructions are available<br>before starting installation.<br>Certain steps in the instructions are only presented in the form of<br>images. Explanatory text is also given for more complicated<br>steps.<br>In the event of any problems with the instructions or the<br>accessory, contact your local Volvo dealer.                                                                                                                                                                                                                                                                           |
|                                                      | before starting installation.<br>Certain steps in the instructions are only presented in the form of<br>images. Explanatory text is also given for more complicated<br>steps.<br>In the event of any problems with the instructions or the<br>accessory, contact your local Volvo dealer.                                                                                                                                                                                                                                                                                                                                                                                                             |
|                                                      | images. Explanatory text is also given for more complicated<br>steps.<br>In the event of any problems with the instructions or the<br>accessory, contact your local Volvo dealer.                                                                                                                                                                                                                                                                                                                                                                                                                                                                                                                     |
|                                                      | accessory, contact your local Volvo dealer.                                                                                                                                                                                                                                                                                                                                                                                                                                                                                                                                                                                                                                                           |
|                                                      | Color symbols                                                                                                                                                                                                                                                                                                                                                                                                                                                                                                                                                                                                                                                                                         |
|                                                      |                                                                                                                                                                                                                                                                                                                                                                                                                                                                                                                                                                                                                                                                                                       |
| <page-header><table-cell></table-cell></page-header> | <ul> <li>Note!<br/>This colour chart displays (in colour print and electronic version) the importance of the different colours used in the images of the method steps.</li> <li>1. Used for focused component, the component with which you will do something.</li> <li>2. Used as extra colors when you need to show or differentiate additional parts.</li> <li>3. Used for attachments that are to be removed/installed May be screws, clips, connectors, etc.</li> <li>4. Used when the component is not fully removed from the vehicle but only hung to the side.</li> <li>5. Used for standard tools and special tools.</li> <li>6. Used as background color for vehicle components.</li> </ul> |
| IMG-363036                                           |                                                                                                                                                                                                                                                                                                                                                                                                                                                                                                                                                                                                                                                                                                       |