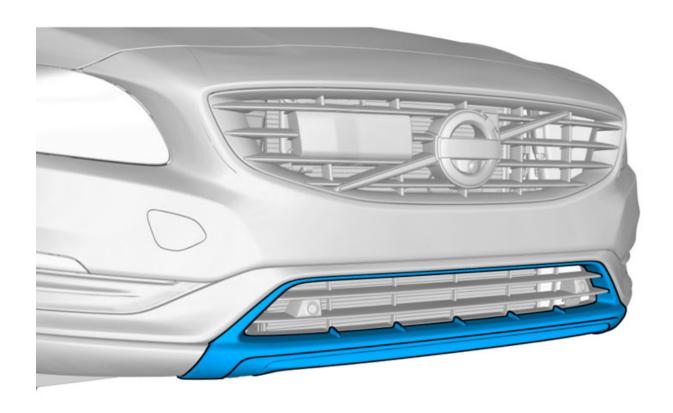

# Skid plate, front bumper

| Materials   |             |
|-------------|-------------|
| Designation | Part number |
| Isopropanol | 1161721     |
| Primer      | 1161765     |