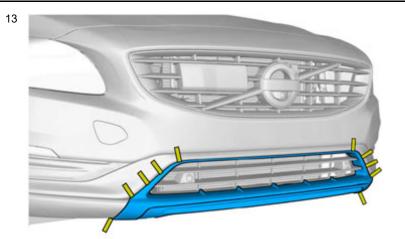

IMG-377419

7

Install component that comes with the accessory kit.

Removal

Volvo Car Corporation Gothenburg, Sweden

8

Remove the screws.