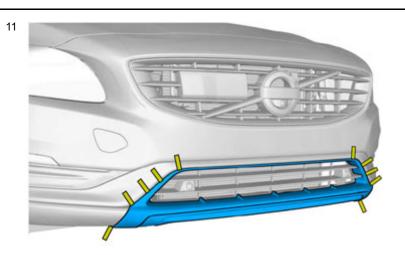

## Hint

Press and apply pressure to the part over the tape for at least 20 seconds.

Volvo Car Corporation Gothenburg, Sweden

14