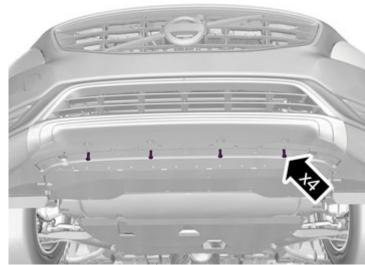

IMG-377419

7

Install component that comes with the accessory kit.

Removal

Volvo Car Corporation Gothenburg, Sweden

8

Remove the screws.