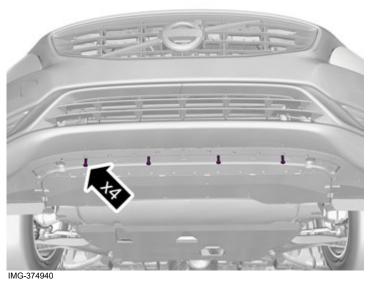

IMG-377419

7

Install component that comes with the accessory kit.

Removal

Volvo Car Corporation Gothenburg, Sweden

8

Remove the screws.