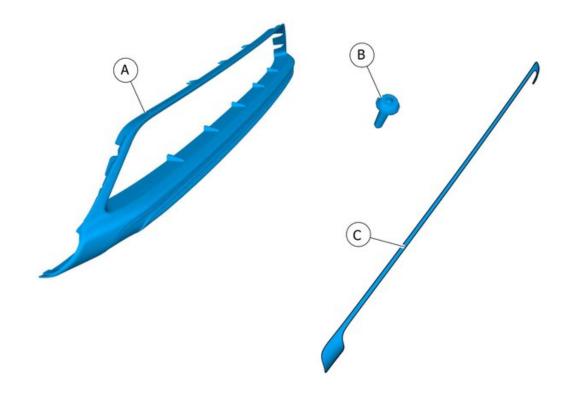

IMG-377419

7

Install component that comes with the accessory kit.

Removal

Volvo Car Corporation Gothenburg, Sweden

8

Remove the screws.