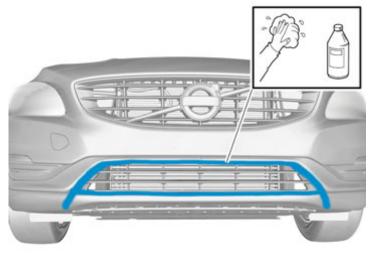

Volvo Car Corporation Gothenburg, Sweden

IMG-377423

Caution! First the paint must dry after painting.

Clean the surface.

Use: 1161721, Isopropanol

Volvo Car Corporation Gothenburg, Sweden

6

Remove the protective film.