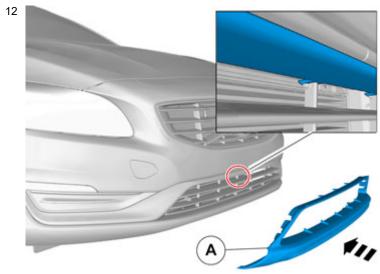

IMG-377419

7

Install component that comes with the accessory kit.

Removal

Volvo Car Corporation Gothenburg, Sweden

8

Remove the screws.