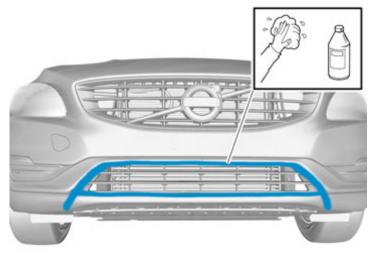

Volvo Car Corporation Gothenburg, Sweden

IMG-377423

Caution! First the paint must dry after painting.

Clean the surface.

Use: 1161721, Isopropanol

Volvo Car Corporation Gothenburg, Sweden

6

Remove the protective film.