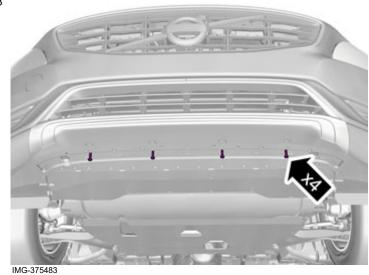

IMG-377419

7

Install component that comes with the accessory kit.

Removal

Volvo Car Corporation Gothenburg, Sweden

8

Remove the screws.