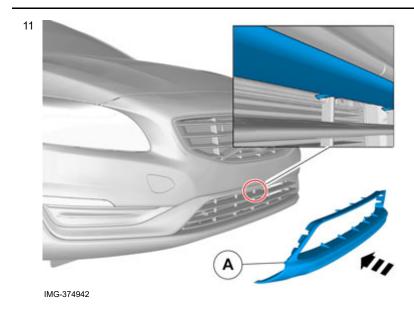

IMG-377419

7

Install component that comes with the accessory kit.

Removal

Volvo Car Corporation Gothenburg, Sweden

8

Remove the screws.