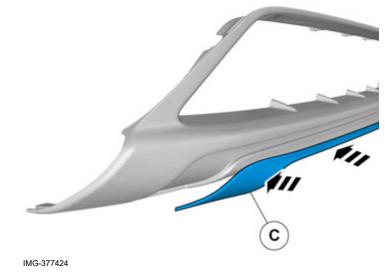

### **Accessory installation**

9

Use: 1161721, Isopropanol

Volvo Car Corporation Gothenburg, Sweden

Fold the protective film forward

Volvo Car Corporation Gothenburg, Sweden

12

Remove the protective film.