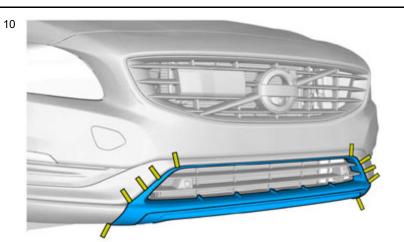

IMG-377419

7

Install component that comes with the accessory kit.

Removal

Volvo Car Corporation Gothenburg, Sweden

8

Remove the screws.