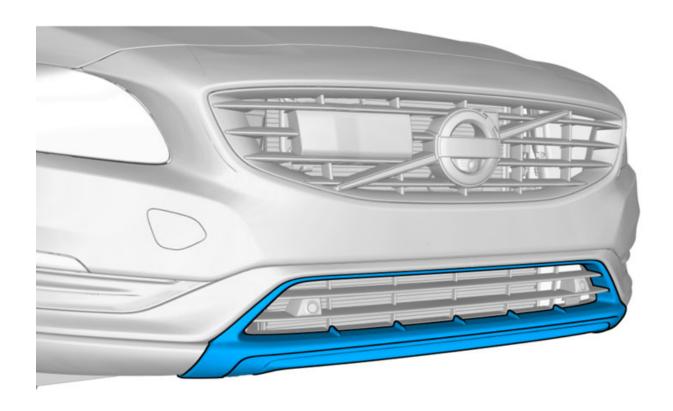

# Skid plate, front bumper

IMG-374908

| Materials   |             |
|-------------|-------------|
| Designation | Part number |
| Isopropanol | 1161721     |