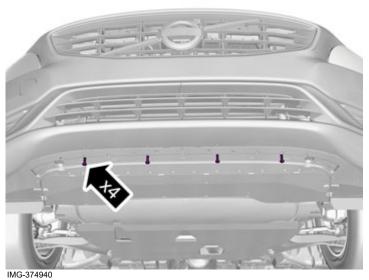

IMG-377419

7

Install component that comes with the accessory kit.

Removal

Volvo Car Corporation Gothenburg, Sweden

8

Remove the screws.