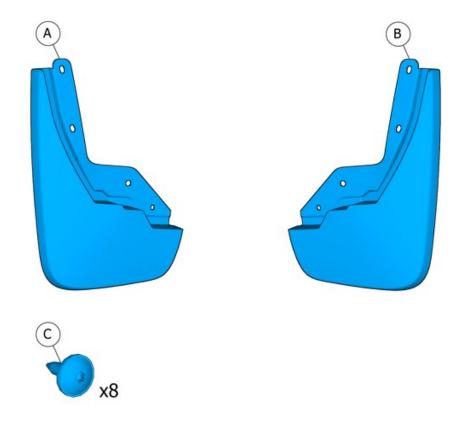

# Mudflaps, front

IMG-431241

Volvo Car Corporation Gothenburg, Sweden

|   | Information                                                                                                                            |
|---|----------------------------------------------------------------------------------------------------------------------------------------|
| 1 | Read through all of the instructions before starting installation.                                                                     |
|   | Notifications and warning texts are for your safety and to minimise the risk of something breaking during installation.                |
|   | Ensure that all tools stated in the instructions are available before starting installation.                                           |
|   | Certain steps in the instructions are only presented in the form of images. Explanatory text is also given for more complicated steps. |
|   | In the event of any problems with the instructions or the accessory, contact your local Volvo dealer.                                  |