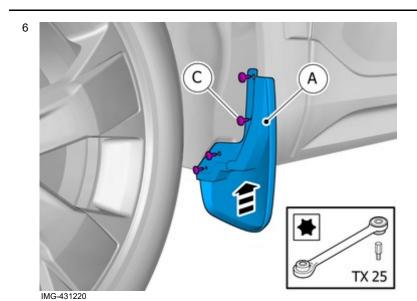

### **Accessory installation**

Install component that comes with the accessory kit.

7

Repeat all method steps for the other side.