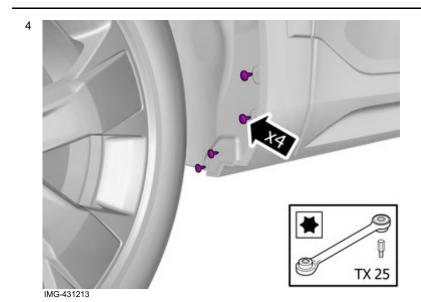

#### Removal

© Volvo Car Corporation Mudflaps, front- 31650247 - V1.0

Volvo Car Corporation Gothenburg, Sweden

Turn the wheel inwards.

IMG-431211

Remove the screws.

The part is not to be reused.

© Volvo Car Corporation Mudflaps, front- 31650247 - V1.0