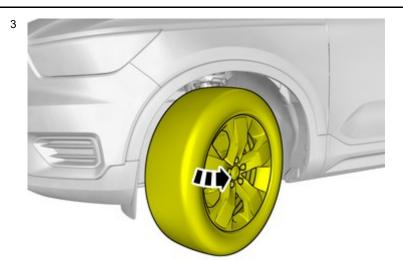

#### Removal

© Volvo Car Corporation Mudflaps, front- 31650247 - V1.0

Volvo Car Corporation Gothenburg, Sweden

Turn the wheel inwards.

IMG-431211

Remove the screws.

The part is not to be reused.

© Volvo Car Corporation Mudflaps, front- 31650247 - V1.0