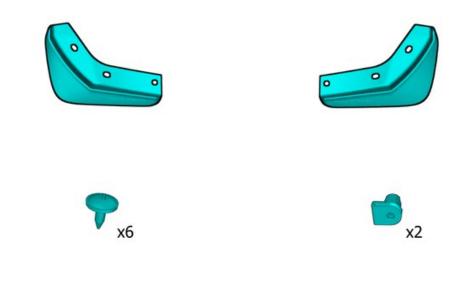

#### Install component that comes with the accessory kit.

IMG-441860

Volvo Car Corporation Gothenburg, Sweden

Locate the existing holes.

Make a hole, using the tool indicated.

IMG-441853

Install components that come with the accessory kit.