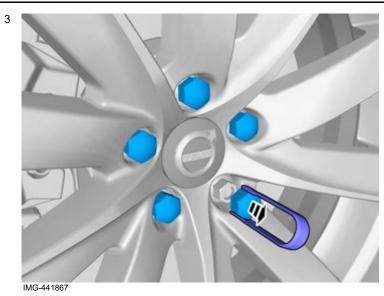

Volvo Car Corporation Gothenburg, Sweden

Remove the marked part.

Remove the marked part.

Removal

19 mm

IMG-441820

4

Volvo Car Corporation Gothenburg, Sweden