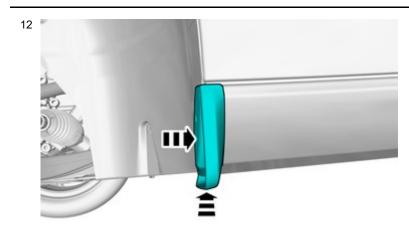

IMG-441863

Volvo Car Corporation Gothenburg, Sweden

| 13         | <b>Note!</b><br>Ensure that the component is in contact with the surface, with no space. |
|------------|------------------------------------------------------------------------------------------|
|            | Install component that comes with the accessory kit.                                     |
| IMG-441864 |                                                                                          |
| 14         | Reinstall the removed parts in reverse order.                                            |
| 15         | Repeat all method steps for the other side.                                              |