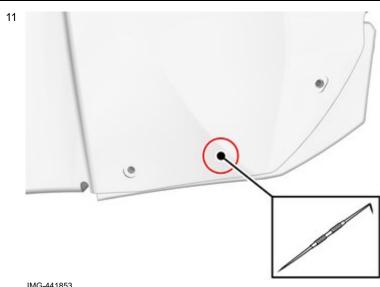

#### Install component that comes with the accessory kit.

IMG-441860

Volvo Car Corporation Gothenburg, Sweden

Locate the existing holes.

Make a hole, using the tool indicated.

IMG-441853

Install components that come with the accessory kit.