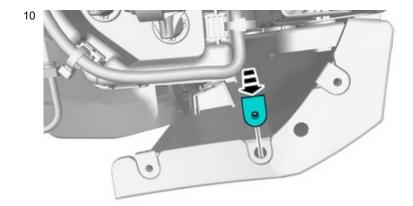

#### Install component that comes with the accessory kit.

IMG-441860

Volvo Car Corporation Gothenburg, Sweden

Locate the existing holes.

Make a hole, using the tool indicated.

IMG-441853

Install components that come with the accessory kit.