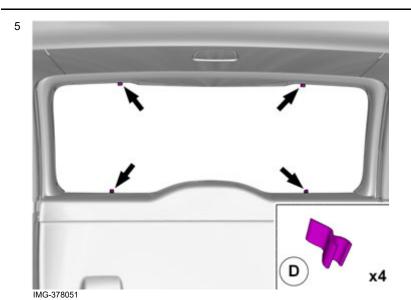

# Installation instructions, accessories

Volvo Car Corporation Gothenburg, Sweden

Install the clip(s).

Note!
Ensure that the component is installed with the correct side facing out, as illustrated.

Install component that comes with the accessory kit.