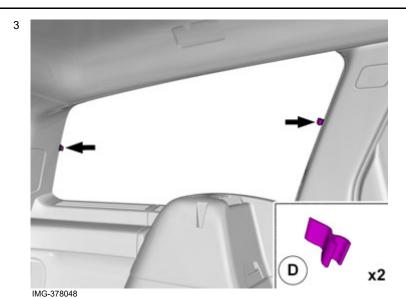

# Installation instructions, accessories

Volvo Car Corporation Gothenburg, Sweden

Install the clip(s).

### Notel

Ensure that the component is installed with the correct side facing out, as illustrated.

Install component that comes with the accessory kit.

Repeat the steps when installing accessories on opposite side.