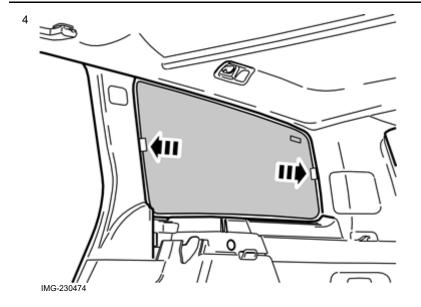

### Notel

Ensure that the component is installed with the correct side facing out, as illustrated.

Install component that comes with the accessory kit.

Repeat the steps when installing accessories on opposite side.

# Installation instructions, accessories

Volvo Car Corporation Gothenburg, Sweden

Install the clip(s).

Note!
Ensure that the component is installed with the correct side facing out, as illustrated.

Install component that comes with the accessory kit.