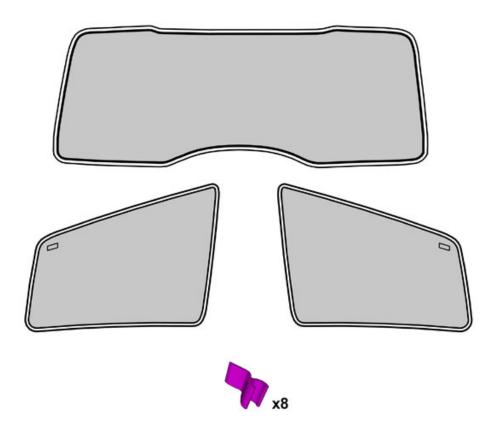

# Sunshade, load compartment

IMG-378056

Volvo Car Corporation Gothenburg, Sweden