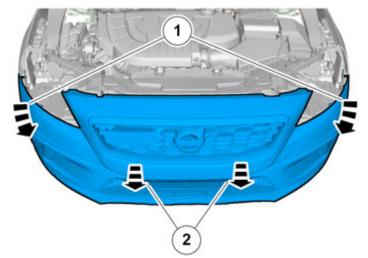

Remove the clips.

Remove the screws.

Volvo Car Corporation Gothenburg, Sweden

10

IMG-358536

Remove the clips.

Volvo Car Corporation Gothenburg, Sweden

Remove the screws.

Remove the clips.

Volvo Car Corporation Gothenburg, Sweden

14

Caution!
Place the Bumper Cover on a suitable surface.

IMG-369813

Locate the connector.

Volvo Car Corporation Gothenburg, Sweden

Disconnect the connector.