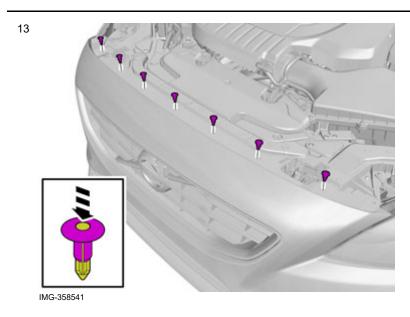

Remove the clips.

Remove the screws.

Volvo Car Corporation Gothenburg, Sweden

10

IMG-358536

Remove the clips.

Volvo Car Corporation Gothenburg, Sweden

Remove the screws.

Remove the clips.

Volvo Car Corporation Gothenburg, Sweden

14

Caution!
Place the Bumper Cover on a suitable surface.

IMG-369813

Locate the connector.

Volvo Car Corporation Gothenburg, Sweden

Disconnect the connector.