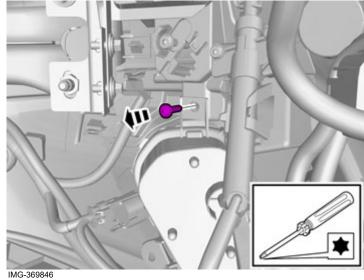

Remove the cable harness clips.

Volvo Car Corporation Gothenburg, Sweden

18

Remove the screw.

19

Repeat the steps when removing on opposite side.

**Accessory installation** 

Volvo Car Corporation Gothenburg, Sweden