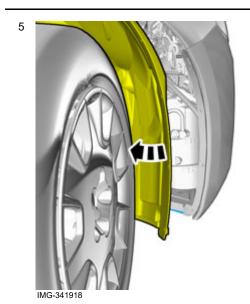

#### Removal

2

IMG-358537

IMG-341912

Volvo Car Corporation Gothenburg, Sweden

Remove the screws.

Repeat on the other side.

Fold the wing liner aside.