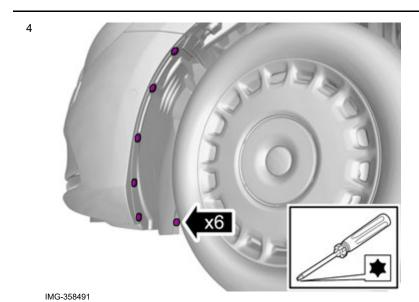

#### Removal

2

IMG-358537

IMG-341912

Volvo Car Corporation Gothenburg, Sweden

Remove the screws.

Repeat on the other side.

Fold the wing liner aside.