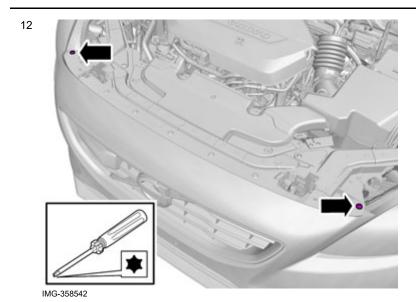

Remove the cable harness clips.

Volvo Car Corporation Gothenburg, Sweden

18

Remove the screw.

19

Repeat the steps when removing on opposite side.

**Accessory installation** 

Volvo Car Corporation Gothenburg, Sweden