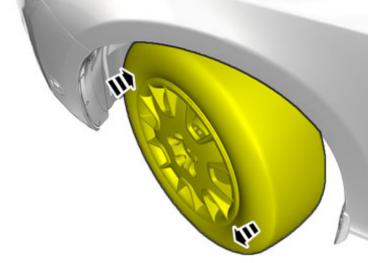

#### Removal

2

IMG-358537

IMG-341912

Volvo Car Corporation Gothenburg, Sweden

Remove the screws.

Repeat on the other side.

Fold the wing liner aside.