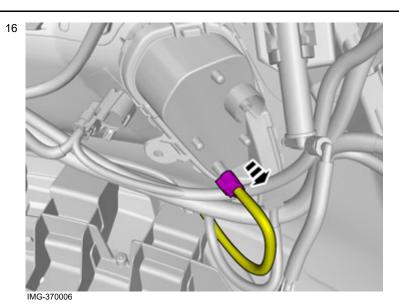

Remove the cable harness clips.

Volvo Car Corporation Gothenburg, Sweden

18

Remove the screw.

19

Repeat the steps when removing on opposite side.

**Accessory installation** 

Volvo Car Corporation Gothenburg, Sweden

20 A A

Install component that comes with the accessory kit.

Volvo Car Corporation Gothenburg, Sweden

Connect the connector.

Repeat the steps when installing accessories on opposite side.