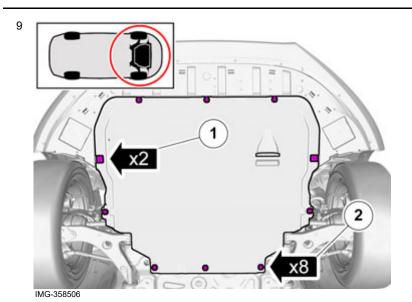

Remove the clips.

Remove the screws.

Volvo Car Corporation Gothenburg, Sweden

10

IMG-358536

Remove the clips.

Volvo Car Corporation Gothenburg, Sweden

Remove the screws.