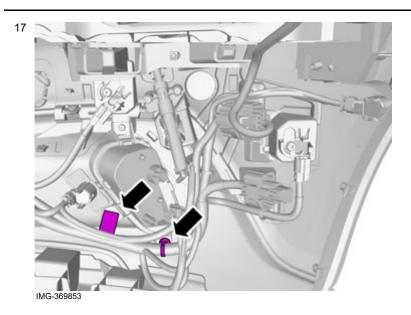

Remove the cable harness clips.

Volvo Car Corporation Gothenburg, Sweden

18

Remove the screw.

19

Repeat the steps when removing on opposite side.

**Accessory installation** 

Volvo Car Corporation Gothenburg, Sweden