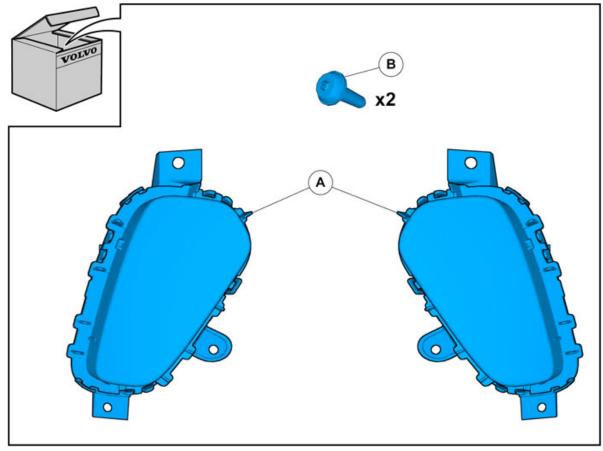

20 A A

Install component that comes with the accessory kit.

Volvo Car Corporation Gothenburg, Sweden

Connect the connector.

Repeat the steps when installing accessories on opposite side.