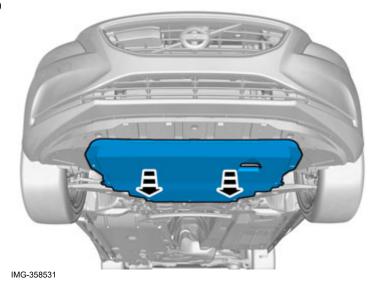

Remove the clips.

Remove the screws.

Volvo Car Corporation Gothenburg, Sweden

10

IMG-358536

Remove the clips.

Volvo Car Corporation Gothenburg, Sweden

Remove the screws.