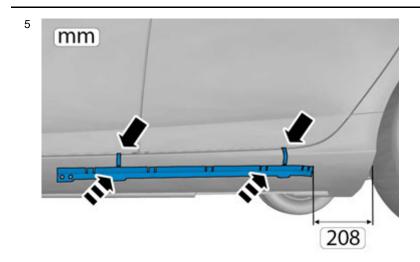

| Accessory installation                                                                                                                                                                                                                                                                                                                                                                                                                                                                                                                                                                                                                                                                            |

Volvo Car Corporation Gothenburg, Sweden



4

Remove the protective film.



Volvo Car Corporation Gothenburg, Sweden





Volvo Car Corporation Gothenburg, Sweden



8

Remove the protective film.



Volvo Car Corporation Gothenburg, Sweden





Volvo Car Corporation Gothenburg, Sweden





Use: , soap solution

Volvo Car Corporation Gothenburg, Sweden



#### IMG-355889



Volvo Car Corporation Gothenburg, Sweden





Repeat all method steps for the other side.