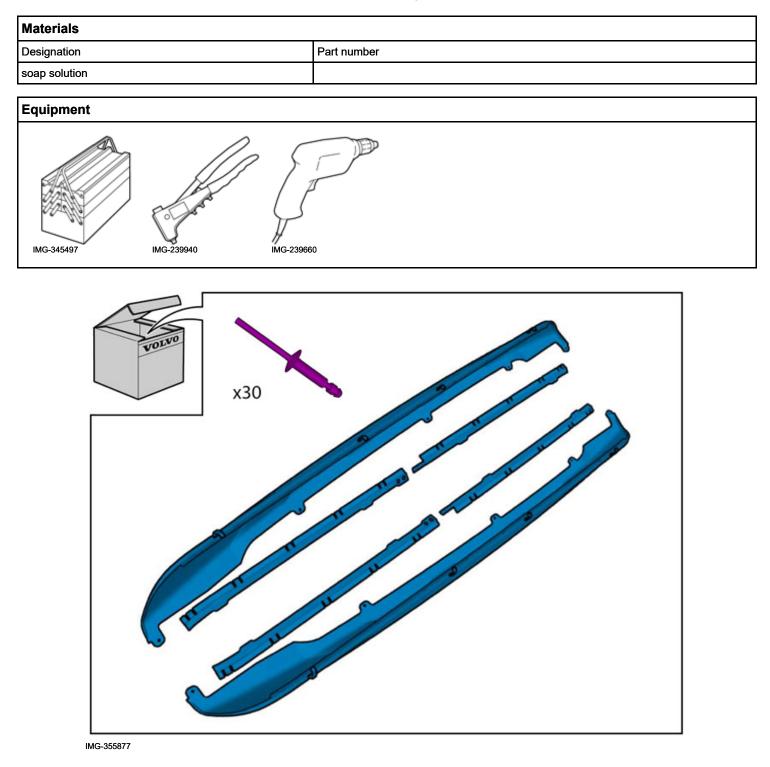

Volvo Car Corporation Gothenburg, Sweden

| Instruction No | Version |
|----------------|---------|
| 31330497       | 1.0     |

**Part. No.** 39818279, 39818280, 39818281, 39818285, 39818286, 39818287, 39818288, 39818292, 39818293, 39818294, 39818295, 31330496, 39818296, 39822049