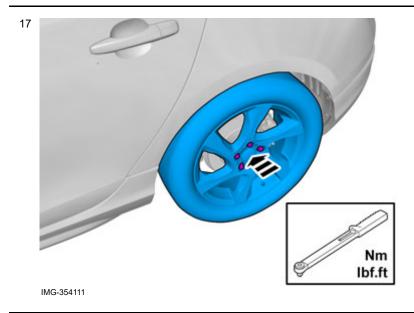

of any problems with the instructions or the accessory, contact your local Volvo dealer.

#### Removal



IMG-354072

IMG-354078



Remove the screws.

Volvo Car Corporation Gothenburg, Sweden

#### **Accessory installation**



Note

Protect adjacent components with tape.





#### Caution

Cut carefully to avoid unintentional damage or personal injury.

#### Caution!

Make sure not to damage painted surfaces.

Volvo Car Corporation Gothenburg, Sweden





Volvo Car Corporation Gothenburg, Sweden



#### Removal



IMG-354110

Volvo Car Corporation Gothenburg, Sweden



Remove the screws.

#### **Accessory installation**



Volvo Car Corporation Gothenburg, Sweden





IMG-354151

Volvo Car Corporation Gothenburg, Sweden





Volvo Car Corporation Gothenburg, Sweden



#### Installation



Volvo Car Corporation Gothenburg, Sweden