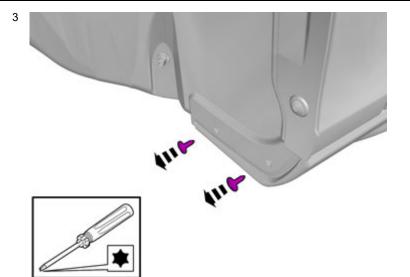

#### Removal

IMG-354110

Volvo Car Corporation Gothenburg, Sweden

Remove the screws.