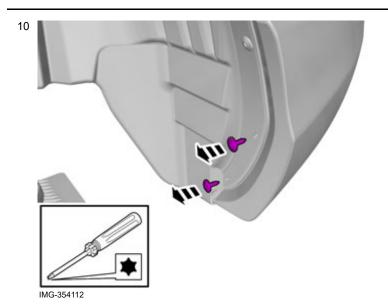

#### Removal

IMG-354110

Volvo Car Corporation Gothenburg, Sweden

Remove the screws.