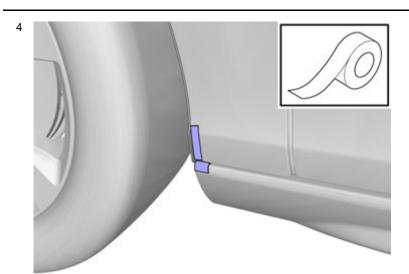

9

Version 1.1

**Part. No.** 31269670, 31330046

# Mudflaps





IMG-354156

Volvo Car Corporation Gothenburg, Sweden

#### Information

1

Read through all of the instructions before starting installation.

Notifications and warning texts are for your safety and to minimise the risk of something breaking during installation.

Ensure that all tools stated in the instructions are available before starting installation.

Certain steps in the instructions are only presented in the form of images. Explanatory text is also given for more complicated steps.

In the event of any problems with the instructions or the accessory, contact your local Volvo dealer.

#### Removal



IMG-354072

IMG-354078



Remove the screws.

Volvo Car Corporation Gothenburg, Sweden

#### **Accessory installation**



Note

Protect adjacent components with tape.





#### Caution

Cut carefully to avoid unintentional damage or personal injury.

#### Caution!

Make sure not to damage painted surfaces.

Volvo Car Corporation Gothenburg, Sweden





Volvo Car Corporation Gothenburg, Sweden



#### Removal



IMG-354110

Volvo Car Corporation Gothenburg, Sweden



Remove the screws.

#### **Accessory installation**



Volvo Car Corporation Gothenburg, Sweden





IMG-354151

Volvo Car Corporation Gothenburg, Sweden





Volvo Car Corporation Gothenburg, Sweden



#### Installation



Volvo Car Corporation Gothenburg, Sweden