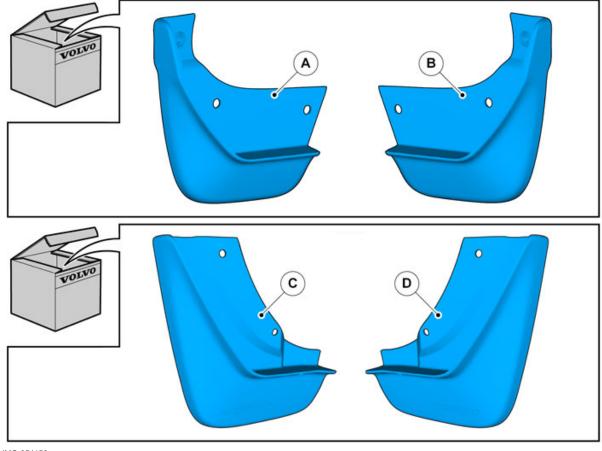

Volvo Car Corporation Gothenburg, Sweden

Instruction No 31339909

Version 1.1

**Part. No.** 31269670, 31330046

# Mudflaps





IMG-354156

Volvo Car Corporation Gothenburg, Sweden

#### Information

1

Read through all of the instructions before starting installation.

Notifications and warning texts are for your safety and to minimise the risk of something breaking during installation.

Ensure that all tools stated in the instructions are available before starting installation.

Certain steps in the instructions are only presented in the form of images. Explanatory text is also given for more complicated steps.

In the event of any problems with the instructions or the accessory, contact your local Volvo dealer.

#### Removal



IMG-354072

IMG-354078



Remove the screws.

Volvo Car Corporation Gothenburg, Sweden

#### **Accessory installation**



Note

Protect adjacent components with tape.





#### Caution