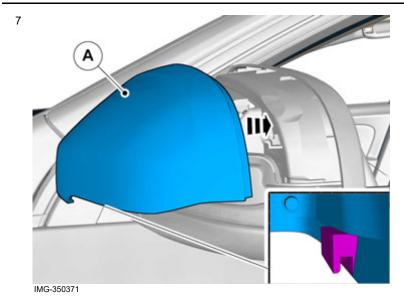

#### Caution!

Observe caution, the glass breaks easily.

Remove the glass from the mirror.

Disconnect the connectors.

© Volvo Car Corporation

Volvo Car Corporation Gothenburg, Sweden

© Volvo Car Corporation Mirrors, door, cover- 31370012 - V1.1