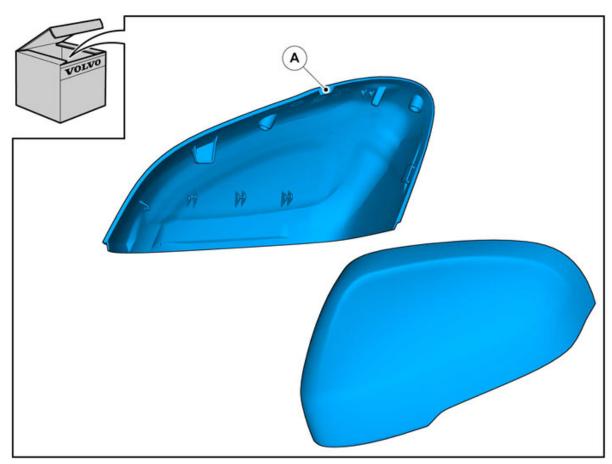

#### Caution!

Observe caution, the glass breaks easily.

Remove the glass from the mirror.

Disconnect the connectors.

© Volvo Car Corporation

Volvo Car Corporation Gothenburg, Sweden

© Volvo Car Corporation Mirrors, door, cover- 31370012 - V1.1