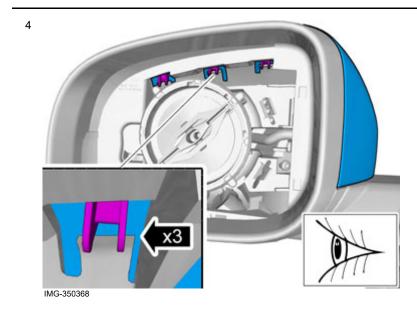

#### Caution!

Observe caution, the glass breaks easily.

Remove the glass from the mirror.

Disconnect the connectors.

© Volvo Car Corporation

Volvo Car Corporation Gothenburg, Sweden

© Volvo Car Corporation Mirrors, door, cover- 31370012 - V1.1