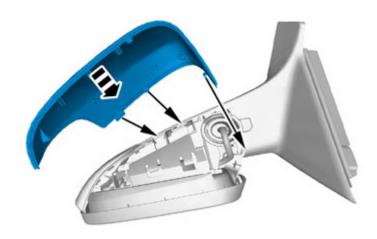

#### Caution!

Observe caution, the glass breaks easily.

Remove the glass from the mirror.

Disconnect the connectors.

© Volvo Car Corporation

Volvo Car Corporation Gothenburg, Sweden

© Volvo Car Corporation Mirrors, door, cover- 31370012 - V1.1