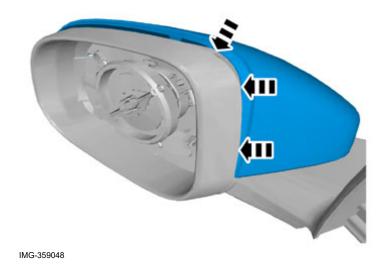

Volvo Car Corporation Gothenburg, Sweden

Repeat all method steps for the other side.

Reinstall the removed parts in reverse order.

Volvo Car Corporation Gothenburg, Sweden

8

IMG-359046

9

© Volvo Car Corporation