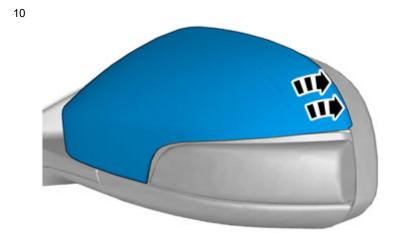

Volvo Car Corporation Gothenburg, Sweden

Repeat all method steps for the other side.

Reinstall the removed parts in reverse order.

Volvo Car Corporation Gothenburg, Sweden

8

IMG-359046

9

© Volvo Car Corporation

Volvo Car Corporation Gothenburg, Sweden

IMG-359047

© Volvo Car Corporation Mirrors, door, cover- 31370012 - V1.1