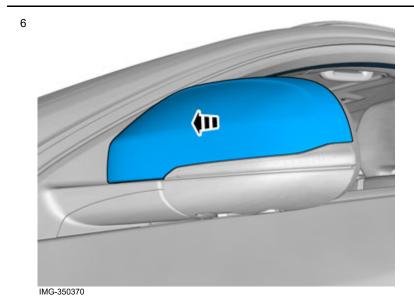

Volvo Car Corporation Gothenburg, Sweden

Repeat all method steps for the other side.

Reinstall the removed parts in reverse order.

Volvo Car Corporation Gothenburg, Sweden

8

IMG-359046

9

© Volvo Car Corporation