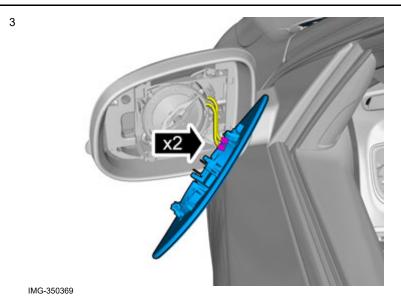

#### Caution!

Observe caution, the glass breaks easily.

Remove the glass from the mirror.

Disconnect the connectors.

© Volvo Car Corporation

Volvo Car Corporation Gothenburg, Sweden

© Volvo Car Corporation Mirrors, door, cover- 31370012 - V1.1