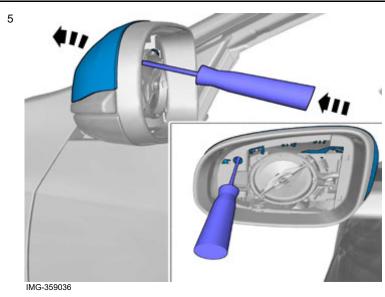

Volvo Car Corporation Gothenburg, Sweden

Repeat all method steps for the other side.

Reinstall the removed parts in reverse order.

Volvo Car Corporation Gothenburg, Sweden

8

IMG-359046

9

© Volvo Car Corporation