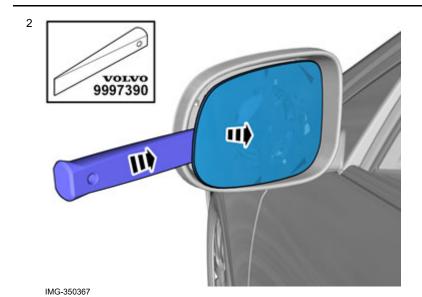

#### Caution!

Observe caution, the glass breaks easily.

Remove the glass from the mirror.

Disconnect the connectors.

© Volvo Car Corporation

Volvo Car Corporation Gothenburg, Sweden

© Volvo Car Corporation Mirrors, door, cover- 31370012 - V1.1